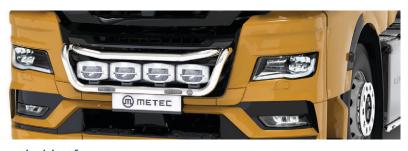

## Lamp holder front

854679, 854678, 854677

854673, 854672, 854671

Pre mounted lights

Lamp holder roof 854691,854690

Lamp holder, working lights 854686

**Sidebars** 854701,854700

Cityguard 854661770, 854660770, 854661771