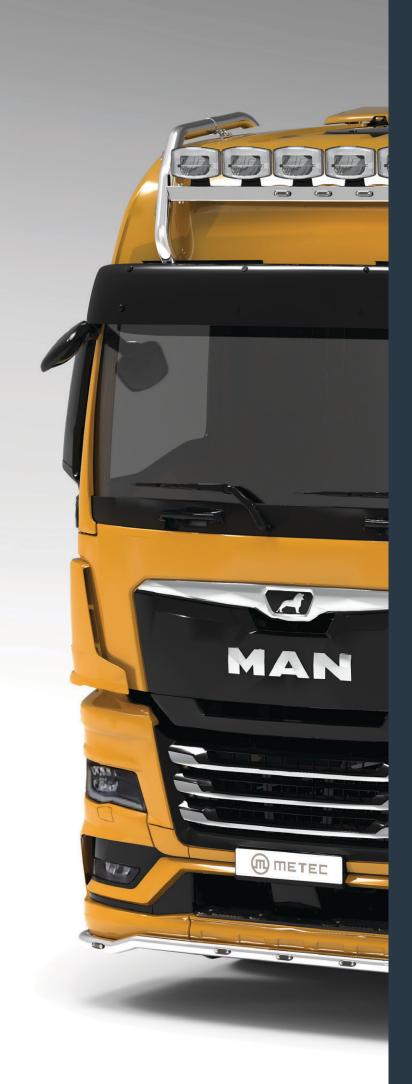

## M METEC

MAN TGX 20-

Accessories

Lamp holder roof 854699

Lamp holder roof 854698

\* P N P R

Lamp holder roof 854557, 854556

Lamp holder roof 854695, 854694