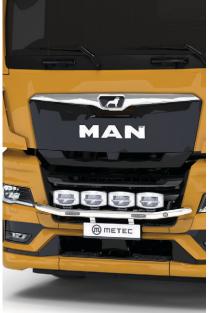

## Lamp holder front

854679, 854678, 854677

854673, 854672, 854671

Pre mounted lights

Lamp holder roof 854691,854690

Lamp holder, working lights 854686

**Sidebars** 854701,854700

Cityguard 854661770, 854660770, 854661771