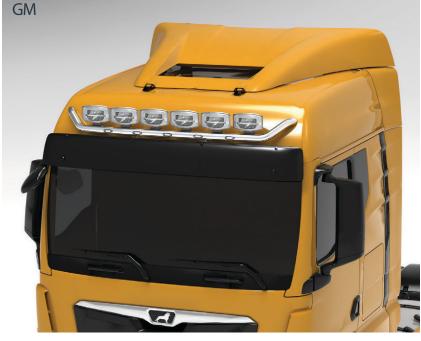

## Lamp holder front

854679, 854678, 854677

854673, 854672, 854671

Pre mounted lights

Lamp holder roof 854691,854690

Lamp holder, working lights 854686

**Sidebars** 854701,854700

Cityguard 854661770, 854660770, 854661771