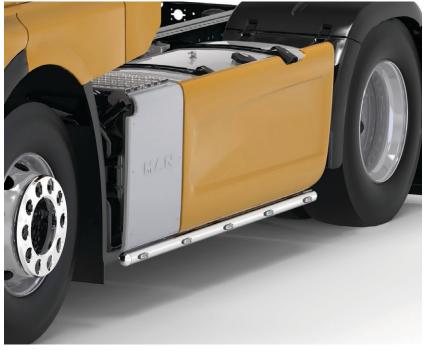

## Lamp holder front

854679, 854678, 854677

854673, 854672, 854671

Pre mounted lights

Lamp holder roof 854691,854690

Lamp holder, working lights 854686

**Sidebars** 854701,854700

Cityguard 854661770, 854660770, 854661771