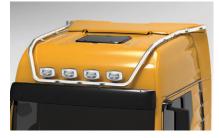

## M METEC

MAN TGX 20-

Accessories



Lamp holder roof 854699





Lamp holder roof 854698

\* P N P R



Lamp holder roof 854557, 854556





Lamp holder roof 854695, 854694



Lamp holder roof 854693, 854692

\* P N P R



## Lamp holder front

854679, 854678, 854677















854673, 854672, 854671







Pre mounted lights













Lamp holder roof 854691,854690











Lamp holder, working lights 854686













**Sidebars** 854701,854700







Cityguard 854661770, 854660770, 854661771





Cityguard 854665, 854664





Cattleguard

854682, 854683









 $\langle \overline{!} \rangle$  Integrated beacon

Pre mounted lights



Pre cabled







Advanced engineering for Your taste!