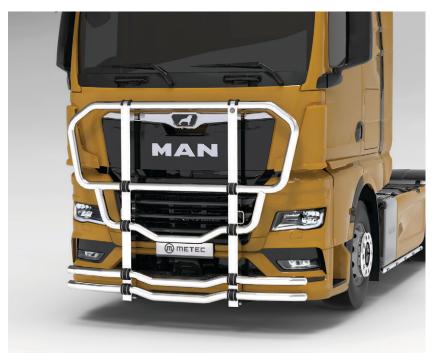

Cityguard 854665, 854664

Cattleguard

854682, 854683

 $\langle \overline{!} \rangle$  Integrated beacon

Pre mounted lights

Pre cabled

Advanced engineering for Your taste!