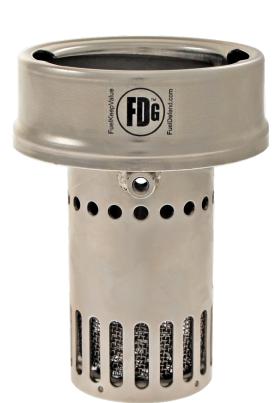

## **Technical specifications**

| Product details  |                     |  |
|------------------|---------------------|--|
| Filler neck type | 80mm double bayonet |  |
| Device Type      | External            |  |
| Locking method   | Snap-off screws     |  |
| Device material  | Zinc-plated steel   |  |
| Weight           | 0.58 kg             |  |
| Flow speed       | 120 L/min           |  |