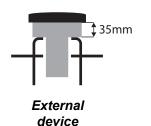

Double bayonet

## **Product dimensions (mm)**

Use these dimensions to confirm the product will fit your vehicle