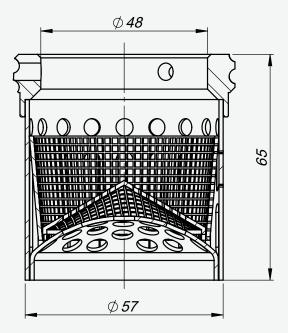

## Use these dimensions to confirm the product will fit your vehicle

| Truck vehicles fitted |              |            |
|-----------------------|--------------|------------|
|                       | Manufacturer | Models     |
|                       | Scania       | All models |