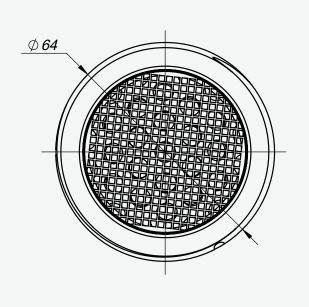

## **Technical specifications**

| Product details  |                     |  |
|------------------|---------------------|--|
| Filler neck type | 60mm thread         |  |
| Device Type      | Internal            |  |
| Locking method   | Snap-off screws     |  |
| Device material  | Nickel-plated steel |  |
| Weight           | 0.23 kg             |  |
| Flow speed       | 120 L/min           |  |

Internal device