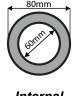

## **Technical specifications**

| Product details  |                     |  |
|------------------|---------------------|--|
| Filler neck type | 60mm thread         |  |
| Device Type      | Internal            |  |
| Locking method   | Snap-off screws     |  |
| Device material  | Nickel-plated steel |  |
| Weight           | 0.23 kg             |  |
| Flow speed       | 120 L/min           |  |

Internal device