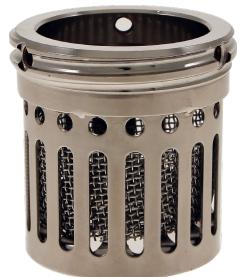

## **Technical specifications**

| Product details  |                     |  |
|------------------|---------------------|--|
| Filler neck type | 60mm thread         |  |
| Device Type      | Internal            |  |
| Locking method   | Snap-off screws     |  |
| Device material  | Nickel-plated steel |  |
| Weight           | 0.23 kg             |  |
| Flow speed       | 120 L/min           |  |

Internal device