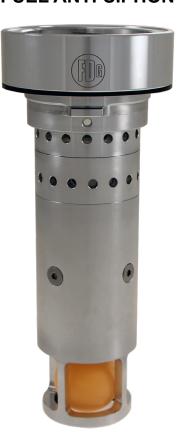

Vehicle Safety & Security



# HERC003

### **FUEL ANTI-SIPHON**

## **Technical specifications**

| Product details  |                       |  |
|------------------|-----------------------|--|
| Filler neck type | 80mm double bayonet   |  |
| Device Type      | External              |  |
| Locking method   | Snap-off screws       |  |
| Device material  | Aluminium alloy       |  |
| Weight           | 1.1 kg                |  |
| Flow speed       | 110 L/min @ 60° angle |  |





#### **Product dimensions (mm)**

Use these dimensions to confirm the product will fit your vehicle





# **HERC0003 Vehicle Application List**

| Truck vehicles fitted |               |                                           |  |
|-----------------------|---------------|-------------------------------------------|--|
|                       | Manufacturer  | Models                                    |  |
|                       | DAF           | CF75, CF85, XF Range                      |  |
|                       | Dennis Eagle  | Refuse truck - Elite 6                    |  |
| $\bigcirc$            | FAW           | Some models                               |  |
|                       | IVECO         | Stralis, EuroCargo (metal tank)           |  |
|                       | MAN