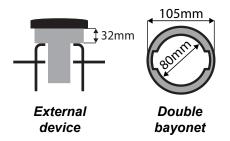

## **Technical specifications**

| Product details  |                       |  |
|------------------|-----------------------|--|
| Filler neck type | 80mm double bayonet   |  |
| Device Type      | External              |  |
| Locking method   | Snap-off screws       |  |
| Device material  | Aluminium alloy       |  |
| Weight           | 1.1 kg                |  |
| Flow speed       | 110 L/min @ 60° angle |  |

#### **Product dimensions (mm)**

Use these dimensions to confirm the product will fit your vehicle