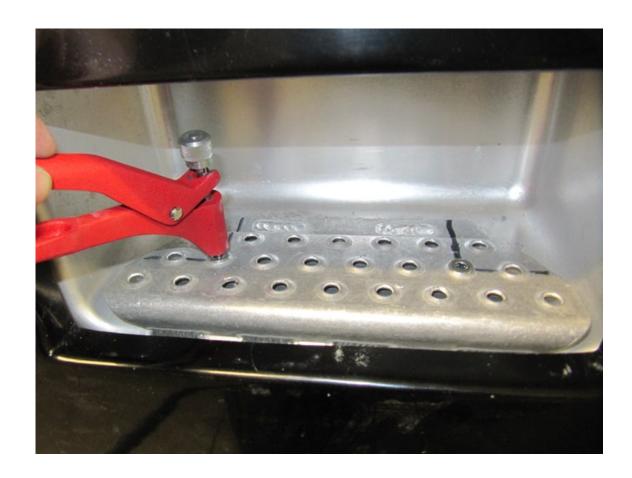

## **RENAULT T RANGE SIDESKIRT FITTING**

BEFORE & AFTER CUTTING HEATSHIELD

After cutting, de-burr all edges and treat with rust protector.

After trimming and re-fitting heat shield, apply anti vibration foam tape as seen above.