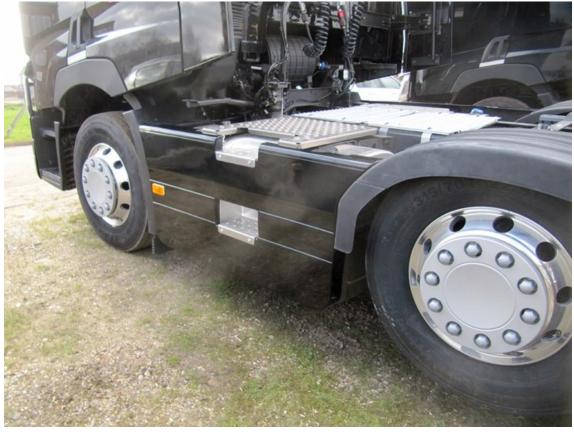

Bolt both sideskirts through mudwings via pre-drilled holes in sideskirt returns.

Use M8x40mm screws, M8 x 25 washers & M8 nyloc nuts for front fixings.

Use M8x250mm screws, M8 x 25 washers & M8 nyloc nuts for rear fixings.