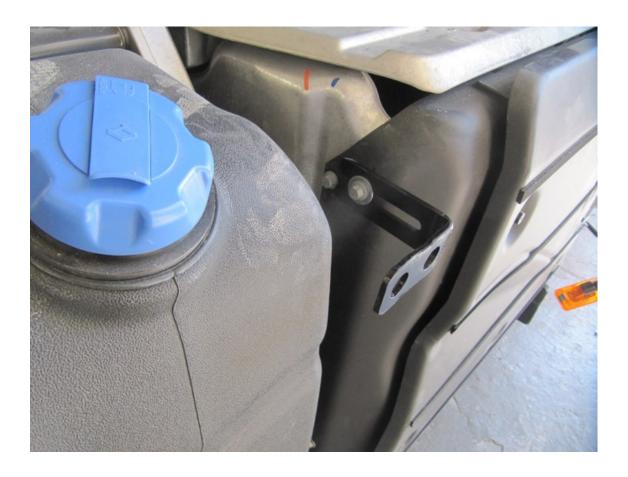

Fix supplied angle bracket as shown above, replacing existing screw with M8x25 screw and washer supplied in fitting kit.

Fit M6 threaded inserts into original steps as shown.

Place rubber spacer over inserts on top step, as shown above.