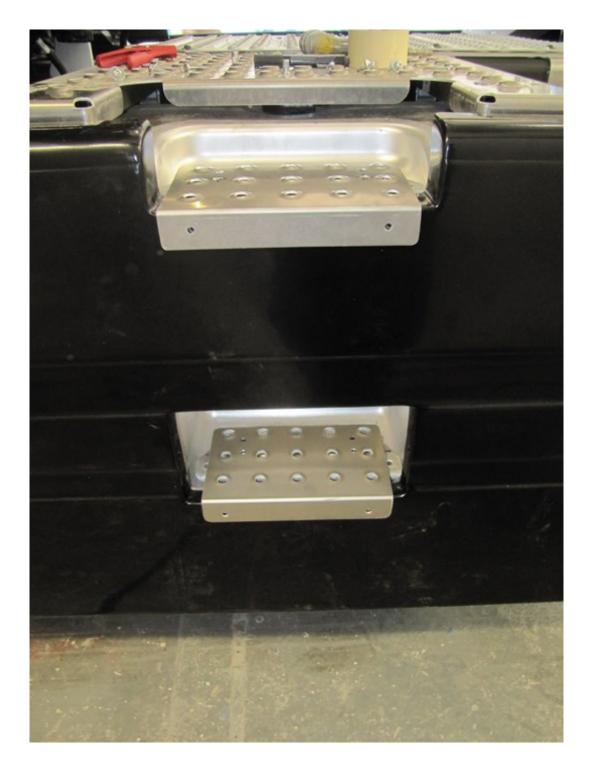

Fit aluminium step provided to sideskirt using, M6x35 button head screw through holes in front of step, securing with washers and nyloc nuts supplied.

Fit aluminium step to original truck step using, M6x20 dome head screw and spring washers supplied, into threaded inserts in truck step.