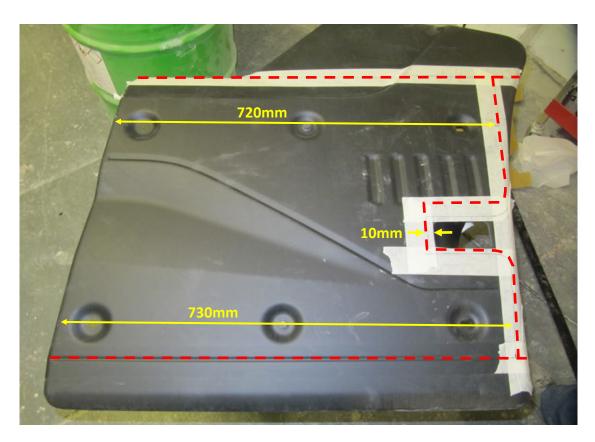

## **RENAULT T RANGE SIDESKIRT FITTING**

BEFORE & AFTER CUTTING HEATSHIELD

After cutting, de-burr all edges and treat with rust protector.

After trimming and re-fitting heat shield, apply anti vibration foam tape as seen above.