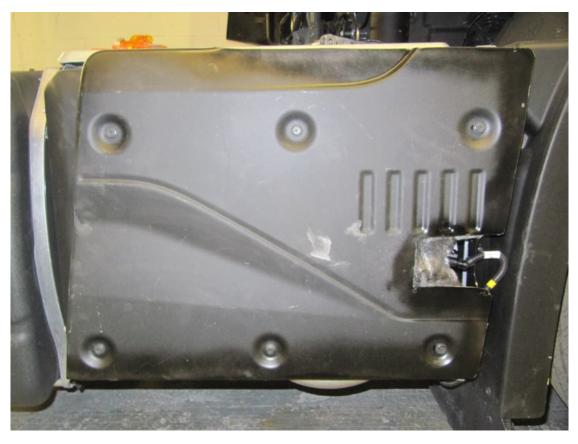

## **RENAULT T RANGE SIDESKIRT FITTING**

BEFORE & AFTER CUTTING HEATSHIELD

After cutting, de-burr all edges and treat with rust protector.

After trimming and re-fitting heat shield, apply anti vibration foam tape as seen above.