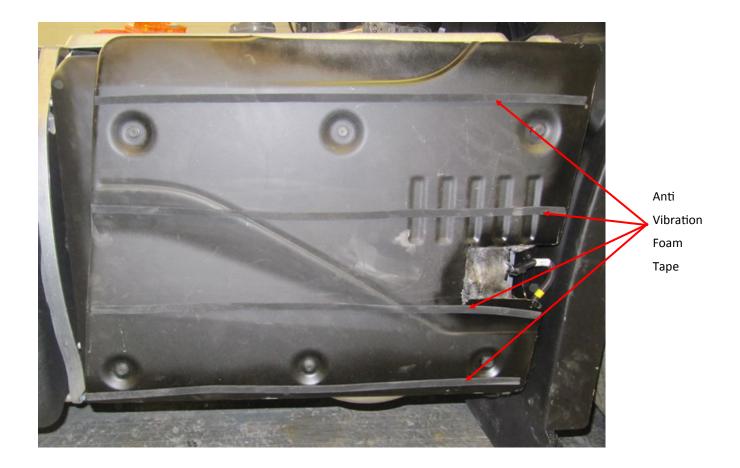

## **RENAULT T RANGE SIDESKIRT FITTING**

BEFORE & AFTER CUTTING HEATSHIELD

After cutting, de-burr all edges and treat with rust protector.

After trimming and re-fitting heat shield, apply anti vibration foam tape as seen above.