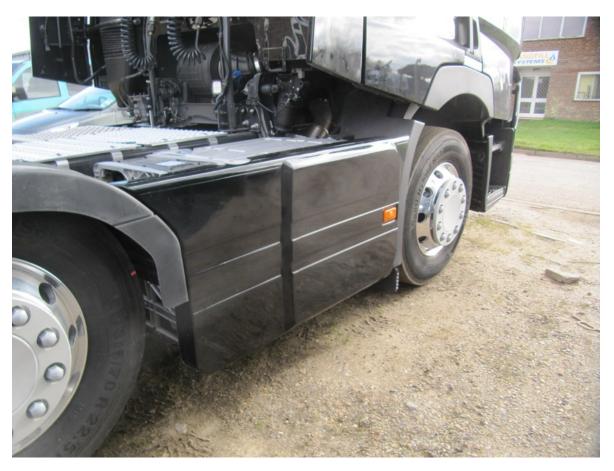

## **RENAULT T RANGE SIDESKIRT FITTING**

BEFORE & AFTER CUTTING HEATSHIELD

After cutting, de-burr all edges and treat with rust protector.

After trimming and re-fitting heat shield, apply anti vibration foam tape as seen above.