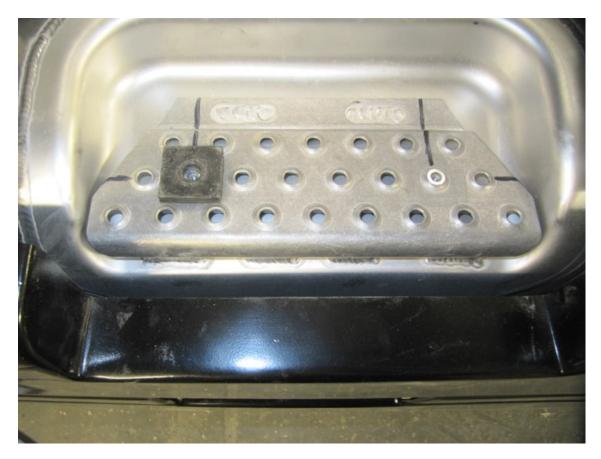

## **RENAULT T RANGE SIDESKIRT FITTING**

BEFORE & AFTER CUTTING HEATSHIELD

After cutting, de-burr all edges and treat with rust protector.

After trimming and re-fitting heat shield, apply anti vibration foam tape as seen above.