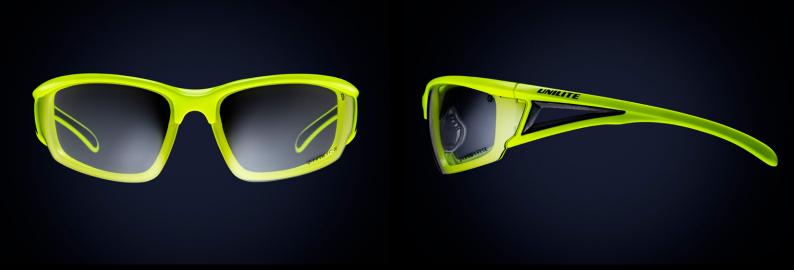

## **SG-YIO** | SAFETY GLASSES WITH INDOOR/OUTDOOR LENSES

- Super tough flexible nylon-polymer frame
- 8-Base curved toughened polycarbonate lenses
- Toughened polycarbonate lenses
- Indoor & outdoor mirror lens coating
- With 99% UV A/B/C protection (EN170)
- Anti-scratch & anti-fog lens coatings
- Flexible PC & TPR co-injected side arms
- Rubberised TPR inner arm grips
- TPR non-slip nose grip with reinforced bridge
- Side TPR temple shields with ventilation
- Micro-fibre drawstring storage bag included