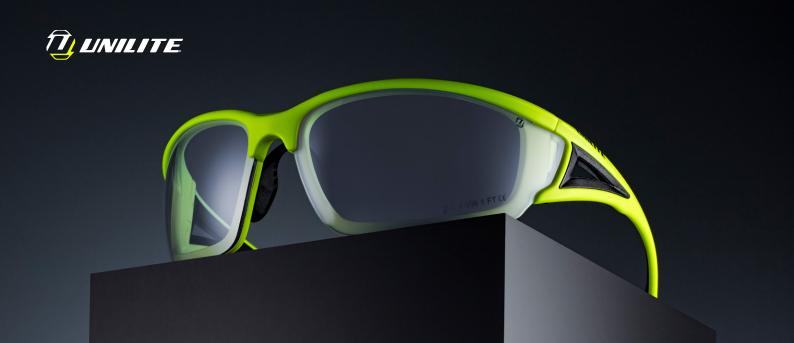

## **SG-YIO** | SAFETY GLASSES WITH INDOOR/OUTDOOR LENSES

- Super tough flexible nylon-polymer frame
- 8-Base curved toughened polycarbonate lenses
- Toughened polycarbonate lenses
- Indoor & outdoor mirror lens coating
- With 99% UV A/B/C protection (EN170)
- Anti-scratch & anti-fog lens coatings
- Flexible PC & TPR co-injected side arms
- Rubberised TPR inner arm grips
- TPR non-slip nose grip with reinforced bridge
- Side TPR temple shields with ventilation
- Micro-fibre drawstring storage bag included