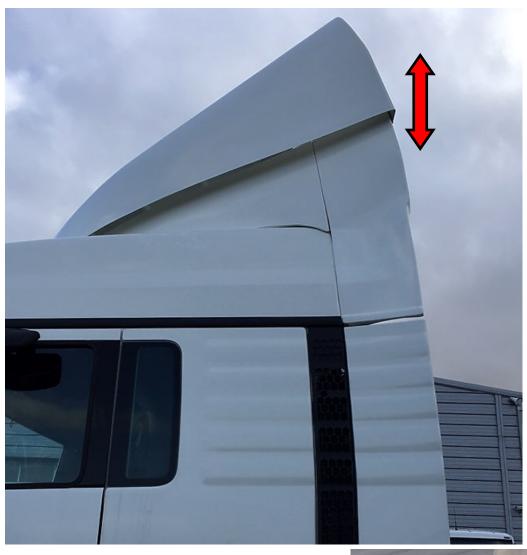

Fit spoiler to front hinges.

Secure with M8x30 washers and nyloc nuts supplied.

Adjust spoiler to required height.

Drill through rear return of spoiler and extension ear as shown right.

Place plastic spacer provided between spoiler and extension ear and secure using M8x50mm screws, M8x25 washers & M8 nyloc nuts.