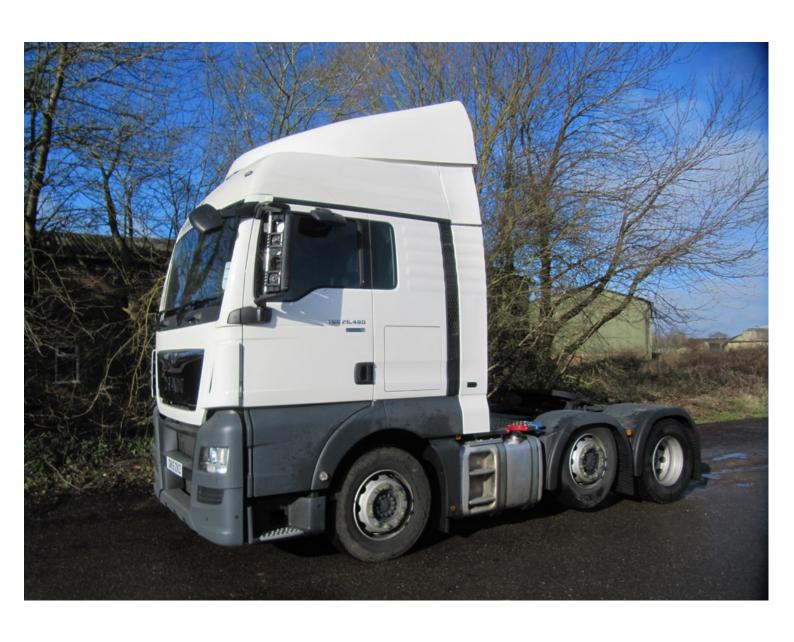

## **Fitting Instructions**

Locate and fit base to cab roof.

Place mastic around base before locating onto roof, aligning 4 screw fxings at front and 2 at rear, circled in pics.

Secure to roof using M8 x 20mm screws & M8 x 30 washers.