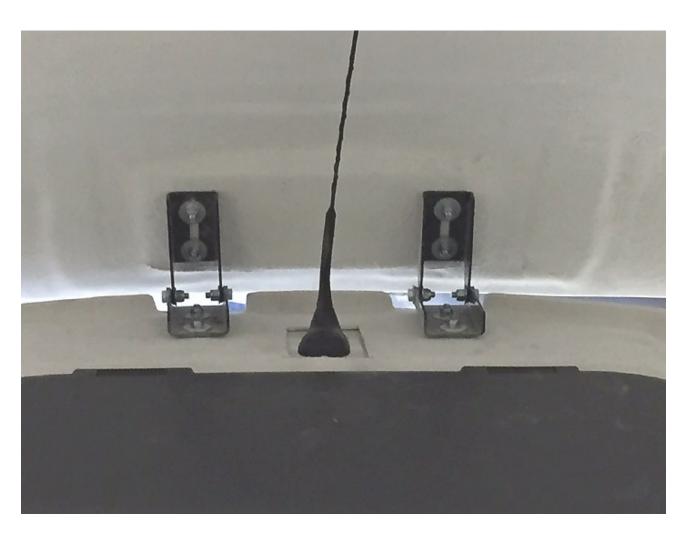

## **Fitting Instructions**

Locate and fit base to cab roof.

Place mastic around base before locating onto roof, aligning 4 screw fxings at front and 2 at rear, circled in pics.

Secure to roof using M8 x 20mm screws & M8 x 30 washers.