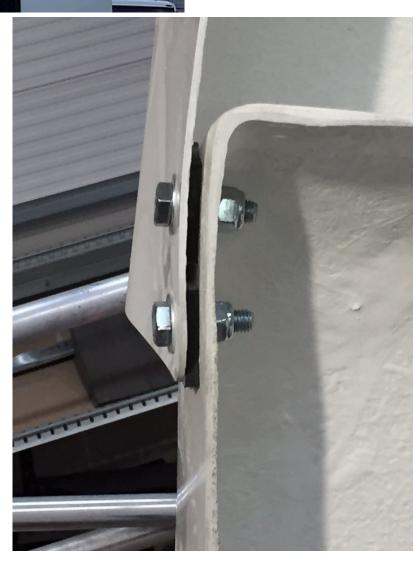

Locate and fit upright extension ear to rear of cab.

Align with cab and base as shown left.

Secure using quick screws into cab, and M8x35mm screws, M8x25 washers and M8 nyloc nuts into rear return of base, as shown below.