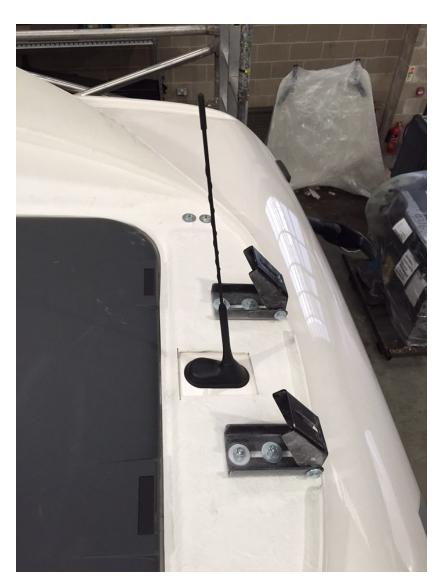

## **Fitting Instructions**

Locate and fit base to cab roof.

Place mastic around base before locating onto roof, aligning 4 screw fxings at front and 2 at rear, circled in pics.

Secure to roof using M8 x 20mm screws & M8 x 30 washers.