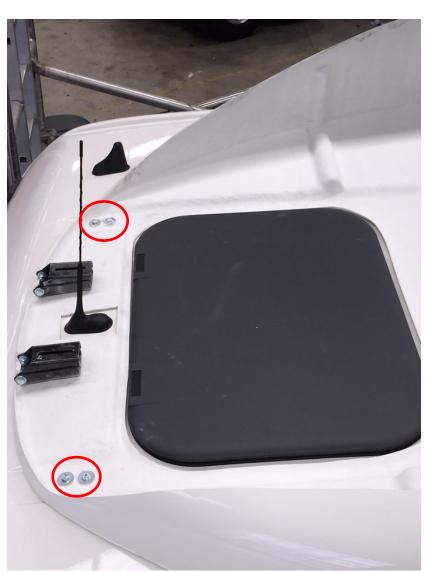

## **Fitting Instructions**

Locate and fit base to cab roof.

Place mastic around base before locating onto roof, aligning 4 screw fxings at front and 2 at rear, circled in pics.

Secure to roof using M8 x 20mm screws & M8 x 30 washers.