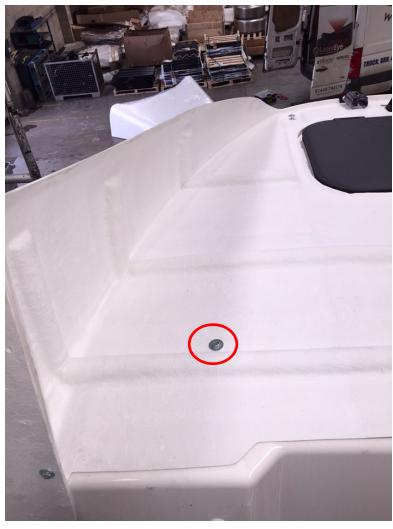

Locate and fit upright extension ear to rear of cab.

Align with cab and base as shown left.

Secure using quick screws into cab, and M8x35mm screws, M8x25 washers and M8 nyloc nuts into rear return of base, as shown below.

Fit spoiler to front hinges.

Secure with M8x30 washers and nyloc nuts supplied.

Adjust spoiler to required height.

Drill through rear return of spoiler and extension ear as shown right.

Place plastic spacer provided between spoiler and extension ear and secure using M8x50mm screws, M8x25 washers & M8 nyloc nuts.