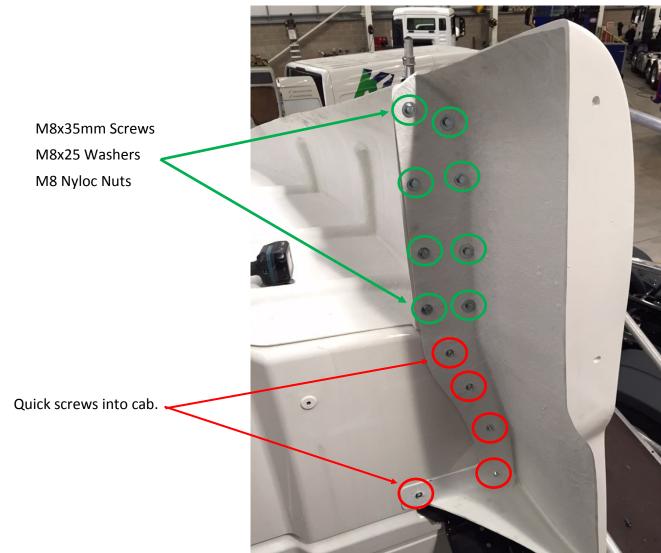

Locate and fit upright extension ear to rear of cab.

Align with cab and base as shown left.

Secure using quick screws into cab, and M8x35mm screws, M8x25 washers and M8 nyloc nuts into rear return of base, as shown below.