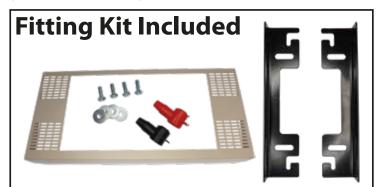

MAN TG XXL / XLX

Align microwave in locker with replacement shroud panel. Drill holes in locker floor. Fit brackets to floor of locker, using screws & nyloc nuts. Slide microwave between brackets, locating screws in side of microwave into slots in brackets. Push microwave backwards and tighten front screw to lock in position. Fit replacement shroud panel around microwave, securing with self tapping screws.

Remove door from centre locker. Trim approx. 20mm from bottom edge of locker surround.

Please Note: Brackets have different height options. Please select required height for your vehicle before securing bracket to locker floor