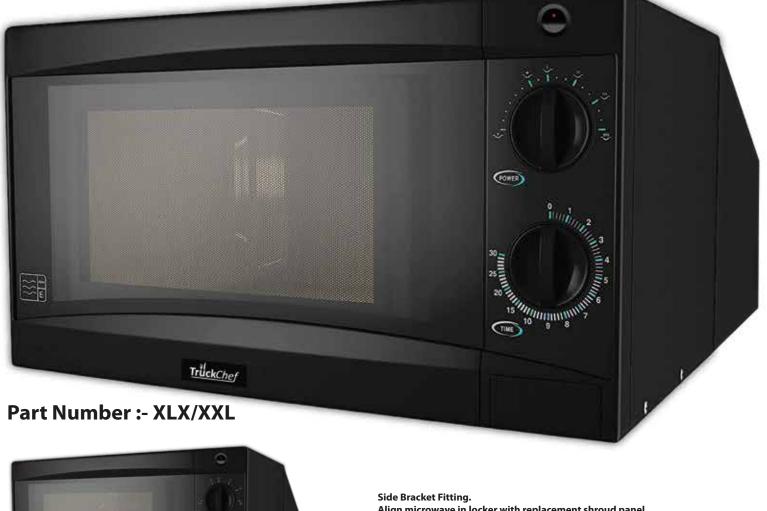

MAN TG XXL / XLX

Align microwave in locker with replacement shroud panel. Drill holes in locker floor. Fit brackets to floor of locker, using screws & nyloc nuts. Slide microwave between brackets, locating screws in side of microwave into slots in brackets. Push microwave backwards and tighten front screw to lock in position. Fit replacement shroud panel around microwave, securing with self tapping screws.

Remove door from centre locker. Trim approx. 20mm from bottom edge of locker surround.

Please Note: Brackets have different height options. Please select required height for your vehicle before securing bracket to locker floor