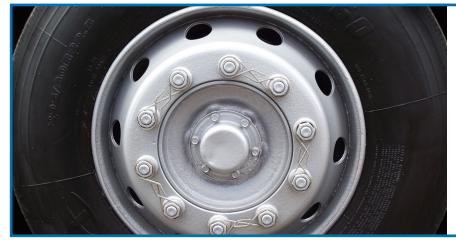

Checklock SQ® is a premium stainless steel wheel nut retainer manufactured in the UK and distributed globally. The Checklock SQ® has two handles that, when squeezed together with the fore finger and thumb, loosen the two coils enough to allow room for two adjacent nuts to pass through. When the handles are released, the coils tighten and grip onto the wheel nuts to retain them which reduces the likelihood of wheel nuts loosening, or backing away from the wheel hub completely. The product is durable and reusable, with no fitting tool required which dramatically reduces maintenance time and costs. The Checklock SQ® wheel nut retainer is a new product that supersedes the Checklock®, previously made from a circular shaped steel material and now made from a square shaped steel cross-section.

## The primary <u>functions</u> of Checklock SQ® are to:

- ✓ Retain wheel nuts to lower the likelihood of them loosening
- ✓ Greatly reduce the likelihood of wheel nuts backing away completely from the wheel hub
- ✓ Provide a clear visual commitment to roadworthiness and professionalism to other road users and transportation associations such as DfT, VOSA and FTA
- ✓ Can comfortably incorporate a wheel overheating indicator function

## The primary benefits of fitting Checklock SQ® are:

- ✓ Improved safety of fittings where nuts are a critical structural component, such as on vehicle wheels and industrial/commercial structures
- ✓ Much improved vehicle safety through avoiding potentially severe road accidents resulting from loose wheel nuts
- ✓ Simple to fit, with no additional tools required, to help the reduction in maintenance time and costs
- ✓ Reduction in vehicle downtime
- ✓ Cost effective solution to implement
- ✓ High quality premium stainless steel reuseable product