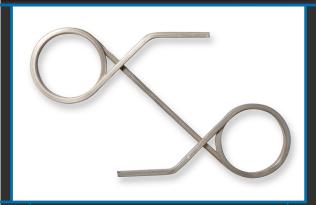

Checklock SQ® is a premium stainless steel wheel nut retainer manufactured in the UK and distributed globally. The Checklock SQ® has two handles that, when squeezed together with the fore finger and thumb, loosen the two coils enough to allow room for two adjacent nuts to pass through. When the handles are released, the coils tighten and grip onto the wheel nuts to retain them which reduces the likelihood of wheel nuts loosening, or backing away from the wheel hub completely. The product is durable and reusable, with no fitting tool required which dramatically reduces maintenance time and costs. The Checklock SQ® wheel nut retainer is a new product that supersedes the Checklock®, previously made from a circular shaped steel material and now made from a square shaped steel cross-section.

# Checklock SQ Premium stainless steel Product: wheel nut retainer