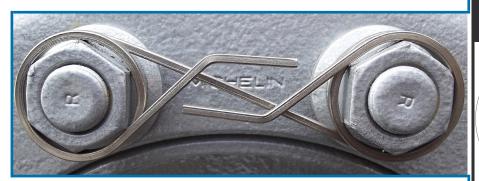

Checklock SQ® is a premium stainless steel wheel nut retainer manufactured in the UK and distributed globally. The Checklock SQ® has two handles that, when squeezed together with the fore finger and thumb, loosen the two coils enough to allow room for two adjacent nuts to pass through. When the handles are released, the coils tighten and grip onto the wheel nuts to retain them which reduces the likelihood of wheel nuts loosening, or backing away from the wheel hub completely. The product is durable and reusable, with no fitting tool required which dramatically reduces maintenance time and costs. The Checklock SQ® wheel nut retainer is a new product that supersedes the Checklock®, previously made from a circular shaped steel material and now made from a square shaped steel cross-section.

## The primary <u>functions</u> of Checklock SQ® are to:

- ✓ Retain wheel nuts to lower the likelihood of them loosening
- ✓ Greatly reduce the likelihood of wheel nuts backing away completely from the wheel hub
- ✓ Provide a clear visual commitment to roadworthiness and professionalism to other road users and transportation associations such as DfT, VOSA and FTA
- ✓ Can comfortably incorporate a wheel overheating indicator function

## The primary benefits of fitting Checklock SQ® are:

- ✓ Improved safety of fittings where nuts are a critical structural component, such as on vehicle wheels and industrial/commercial structures
- ✓ Much improved vehicle safety through avoiding potentially severe road accidents resulting from loose wheel nuts
- ✓ Simple to fit, with no additional tools required, to help the reduction in maintenance time and costs
- ✓ Reduction in vehicle downtime
- ✓ Cost effective solution to implement
- ✓ High quality premium stainless steel reuseable product