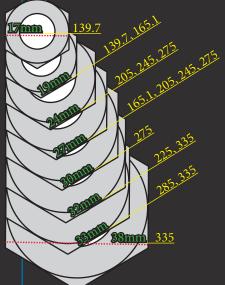

#### Available\* sizes

#### Material

Measured across flats of the nut. (PCD in yellow) Stock levels can vary, depending on size popularity.

Premium stainless steel coiled wire in a square cross-section. Reusable and simple to fit or remove.

### PCD explained . .

For further information about PCD and sizing, please contact us. Safewheel\* retainer information is also available on request.

Contact **Checkpoint Safety** for further information and ordering sales@checkpoint-safety.com www. checkpoint-safety.com