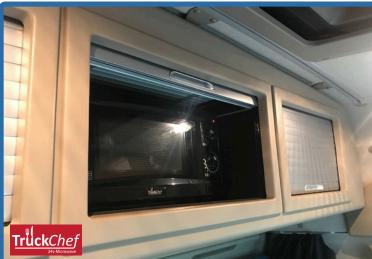

#### **Additional Appliance Storage**

CabStore provides the perfect mounting platform for additional in-cab electronics such as Europe's market leading TruckChef 24v Microwave. CabStore is fully compatible with TruckChef, and specifically engineered mountings can be provided.

#### TruckChef 24v Microwave

20 litre, 800 watt, in-cab microwave for cooking on the go. Fits perfectly within your CabStore locker middle compartment or corner locker.

Easy dial based controls to cook all your favourite meals, and a 3 year return to base warranty as standard.