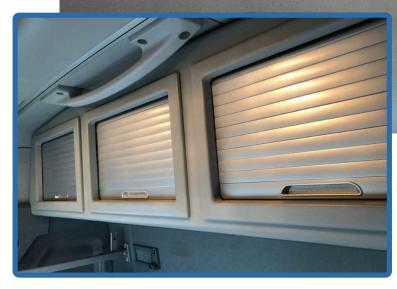

#### **Kuda Interior Lighting Package**

Lighting for the inside of your CabStore locker compartments. Illuminate automatically in low lighting conditions when roller shutter is opened.

Add a touch of style and make it easier to see your lockers contents.

#### **Underside Locker LED Strip**

Light up your cab with a stylish LED strip on the underside of your CabStore lockers. Perfect for creating a great atmosphere and relaxing in your cab.

Additional in-cab lighting for dark evenings.