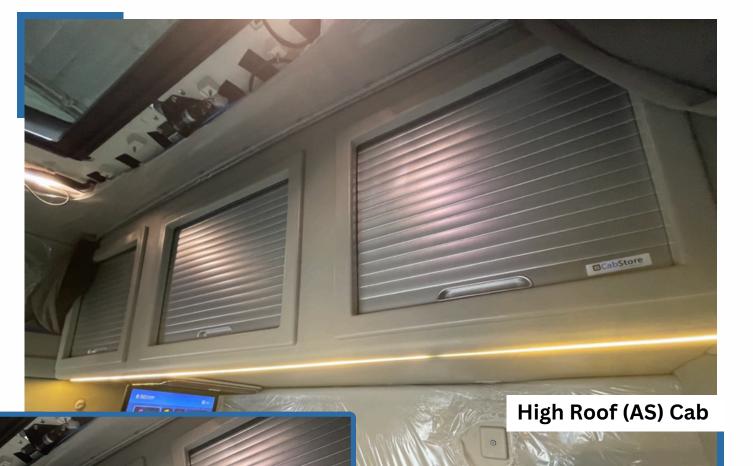

#### Large Storage Compartments

Increased comfort inside the cab. CabStore's large storage volume provides the driver with the maximum useable space inside their cab.

Beautifully constructed roller shutter doors allow for a neat opening whilst keeping the contents safe and secure.

# 8. To Suit Iveco S-Way High Roof

# Roller Shutter Rear Lockers (Storage Cupboard / Cabinets)

#### Part Number: 115IVSWAY

Made from high quality, textured GRP and produced in a colour matched interior finish, combined with a roller shutter door system, these lockers have a superb build quality and secure fit.

Supplied in kit form with some assembly required. Full fitting kit supplied.

3 individual storage compartments, one which is perfectly sized to fit a TruckChef 24v Microwave. Supplied in grey, with customisable lighting options.