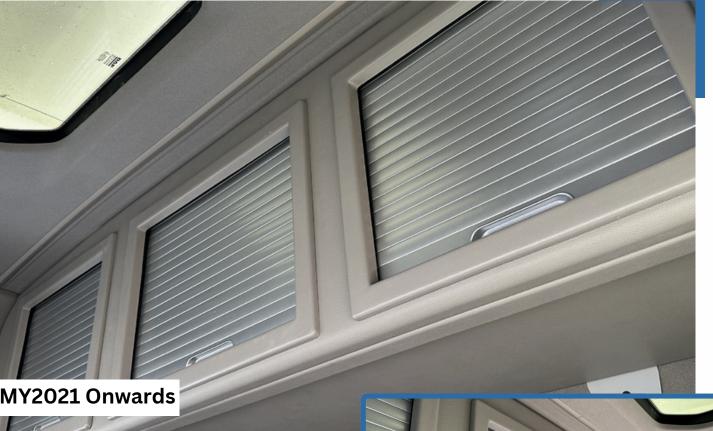

# 7. CabStore Locker System to suit DAF XG+

#### MY2021 Onwards

#### Roller Shutter Rear Lockers (Storage Cupboard / Cabinets)

#### Part Number: 115DAFXGPLUS

Made from high quality, textured GRP and produced in a colour matched interior finish, combined with a roller shutter door system, these lockers have a superb build quality and secure fit.

Supplied in kit form with some assembly required. Full fitting kit supplied.

3 individual storage compartments, one which is perfectly sized to fit a TruckChef 24v Microwave. Supplied in grey, with customisable lighting options.