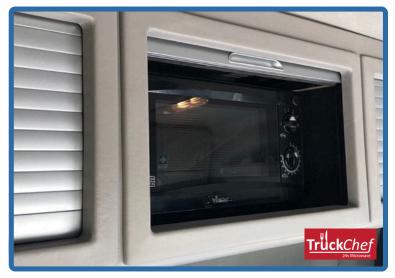

#### **Additional Appliance Storage**

CabStore provides the perfect mounting platform for additional in-cab electronics such as Europe's market leading TruckChef 24v Microwave. CabStore is fully compatible with TruckChef, and specifically engineered mountings can be provided.

#### TruckChef 24v Microwave

20 litre, 800 watt, in-cab microwave for cooking on the go. Fits perfectly within your CabStore locker middle compartment or corner locker.

Easy dial based controls to cook all your favourite meals, and a 3 year return to base warranty as standard.