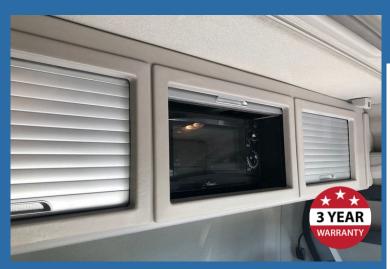

#### **Additional Appliance Storage**

CabStore provides the perfect mounting platform for additional in-cab electronics such as Europe's market leading TruckChef 24v Microwave. CabStore is fully compatible with TruckChef, and specifically engineered mountings can be provided.

#### TruckChef 24v Microwave

20 litre, 800 watt, in-cab microwave for cooking on the go. Fits perfectly within your CabStore locker middle compartment or corner locker.

Easy dial based controls to cook all your favourite meals, and a 3 year return to base warranty as standard.