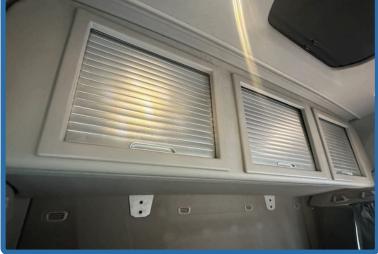

#### Large Storage Compartments

Increased comfort inside the cab. CabStore's large storage volume provides the driver with the maximum useable space inside their cab.

Beautifully constructed roller shutter doors allow for a neat opening whilst keeping the contents safe and secure.

#### Roller Shutter Rear Lockers (Storage Cupboard / Cabinets)

#### Part Number: 115DAFXD

Made from high quality, textured GRP and produced in a colour matched interior finish, combined with a roller shutter door system, these lockers have a superb build quality and secure fit.

Supplied in kit form with some assembly required. Full fitting kit supplied.

3 individual storage compartments, one which is perfectly sized to fit a TruckChef 24v Microwave. Supplied in grey, with customisable lighting options.