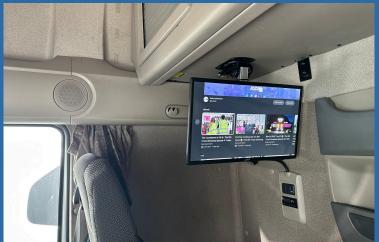

#### LUXMOV HD Smart TV

In-cab television, specifically designed for use in vehicles. 12v/24v with built in surge protection. Built in Bluetooth, WiFi, screenmirroring, and an extensive App Store.

ECE Reg 10 Approved. Never miss your favourite shows on the road!