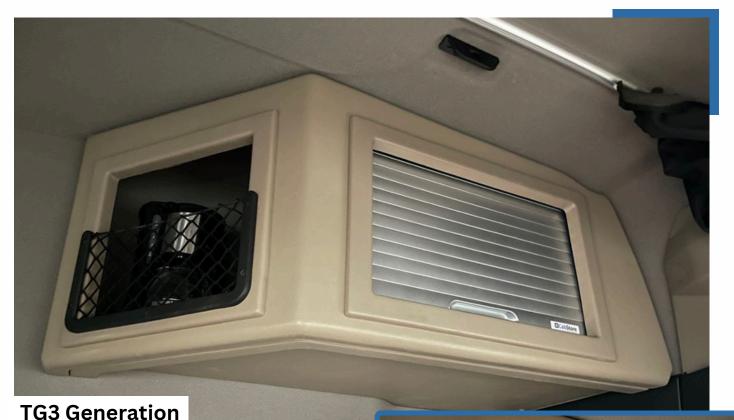

# 9. To Suit MAN TG3 TGX GM Cab

#### Roller Shutter Rear Lockers (Storage Cupboard / Cabinets)

#### Part Number: 115MANTG3GM-CL

Made from high quality, textured GRP and produced in a colour matched interior finish, combined with a roller shutter door system, these lockers have a superb build quality and secure fit.

Supplied in kit form with some assembly required. Full fitting kit supplied.

3 individual storage compartments, one which is perfectly sized to fit a TruckChef 24v Microwave. Supplied in grey, with customisable lighting options.