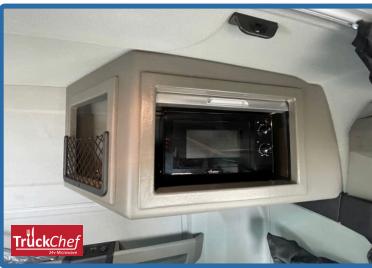

#### **Additional Appliance Storage**

CabStore provides the perfect mounting platform for additional in-cab electronics such as Europe's market leading TruckChef 24v Microwave. CabStore is fully compatible with TruckChef, and specifically engineered mountings can be provided.

#### TruckChef 24v Microwave

20 litre, 800 watt, in-cab microwave for cooking on the go. Fits perfectly within your CabStore locker middle compartment or corner locker.

Easy dial based controls to cook all your favourite meals, and a 3 year return to base warranty as standard.