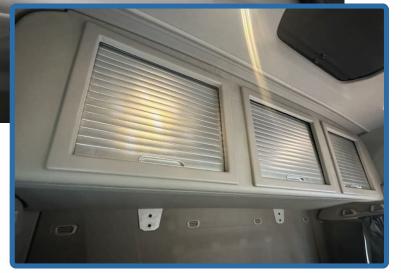

### Texture / Colour Match

OEM Style interior finish. CabStore's design boasts a fit and finish which has been colour and texture matched to the truck's interior.

The locker's sleek lines, easy glide roller shutters and overall fitment create an interior locker system to truly complement the truck.

#### Large Storage Compartments

Increased comfort inside the cab. CabStore's large storage volume provides the driver with the maximum useable space inside their cab.

Beautifully constructed roller shutter doors allow for a neat opening whilst keeping the contents safe and secure.