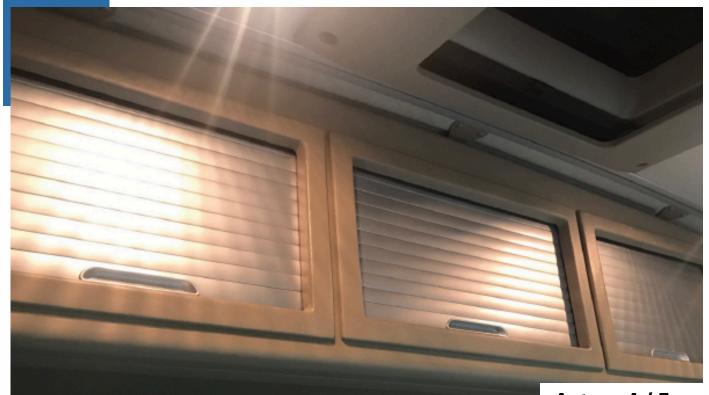

#### **Kuda Interior Lighting Package**

Lighting for the inside of your CabStore locker compartments. Illuminate automatically in low lighting conditions when roller shutter is opened.

Add a touch of style and make it easier to see your lockers contents.

#### **Underside Locker LED Strip**

Light up your cab with a stylish LED strip on the underside of your CabStore lockers. Perfect for creating a great atmosphere and relaxing in your cab.

Additional in-cab lighting for dark evenings.