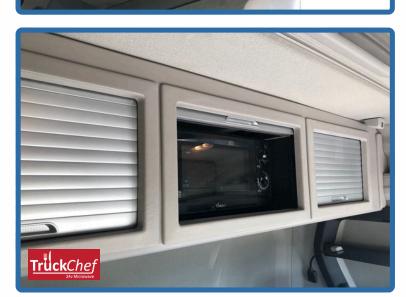

#### **Additional Appliance Storage**

CabStore provides the perfect mounting platform for additional in-cab electronics such as Europe's market leading TruckChef 24v Microwave. CabStore is fully compatible with TruckChef, and specifically engineered mountings can be provided.

#### TruckChef 24v Microwave

20 litre, 800 watt, in-cab microwave for cooking on the go. Fits perfectly within your CabStore locker middle compartment or corner locker.

Easy dial based controls to cook all your favourite meals, and a 3 year return to base warranty as standard.