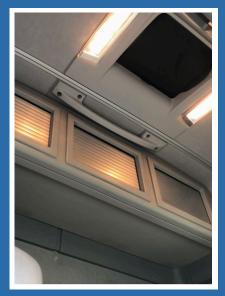

### Texture / Colour Match

OEM Style interior finish. CabStore's design boasts a fit and finish which has been colour and texture matched to the truck's interior.

The locker's sleek lines, easy glide roller shutters and overall fitment create an interior locker system to truly complement the truck.

#### Large Storage Compartments

Increased comfort inside the cab. CabStore's large storage volume provides the driver with the maximum useable space inside their cab.

Beautifully constructed roller shutter doors allow for a neat opening whilst keeping the contents safe and secure.

#### **Kuda Interior Lighting Package**

Lighting for the inside of your CabStore locker compartments. Illuminate automatically in low lighting conditions when roller shutter is opened.

Add a touch of style and make it easier to see your lockers contents.

#### **Underside Locker LED Strip**

Light up your cab with a stylish LED strip on the underside of your CabStore lockers. Perfect for creating a great atmosphere and relaxing in your cab.

Additional in-cab lighting for dark evenings.