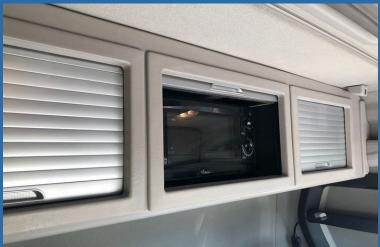

#### **Additional Appliance Storage**

CabStore provides the perfect mounting platform for additional in-cab electronics such as Europe's market leading TruckChef 24v Microwave. CabStore is fully compatible with TruckChef, and specifically engineered mountings can be provided.

#### TruckChef 24v Microwave

20 litre, 800 watt, in-cab microwave for cooking on the go. Fits perfectly within your CabStore locker middle compartment or corner locker.

Easy dial based controls to cook all your favourite meals, and a 3 year return to base warranty as standard.