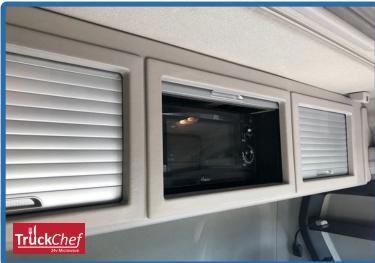

#### **Additional Appliance Storage**

CabStore provides the perfect mounting platform for additional in-cab electronics such as Europe's market leading TruckChef 24v Microwave. CabStore is fully compatible with TruckChef, and specifically engineered mountings can be provided.

#### TruckChef 24v Microwave

20 litre, 800 watt, in-cab microwave for cooking on the go. Fits perfectly within your CabStore locker middle compartment or corner locker.

Easy dial based controls to cook all your favourite meals, and a 3 year return to base warranty as standard.