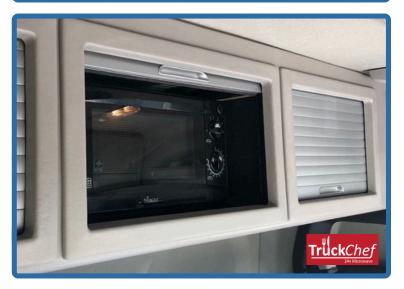

#### **Additional Appliance Storage**

CabStore provides the perfect mounting platform for additional in-cab electronics such as Europe's market leading TruckChef 24v Microwave. CabStore is fully compatible with TruckChef, and specifically engineered mountings can be provided.

#### TruckChef 24v Microwave

20 litre, 800 watt, in-cab microwave for cooking on the go. Fits perfectly within your CabStore locker middle compartment or corner locker.

Easy dial based controls to cook all your favourite meals, and a 3 year return to base warranty as standard.