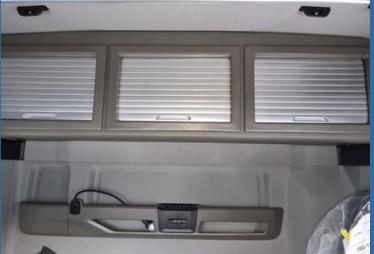

# 9. To Suit MAN TG3 TGX GM Cab

#### Roller Shutter Rear Lockers (Storage Cupboard / Cabinets)

#### Part Number: 115MANTG3GM-CL

Made from high quality, textured GRP and produced in a colour matched interior finish, combined with a roller shutter door system, these lockers have a superb build quality and secure fit.

Supplied in kit form with some assembly required. Full fitting kit supplied.

3 individual storage compartments, one which is perfectly sized to fit a TruckChef 24v Microwave. Supplied in grey, with customisable lighting options.