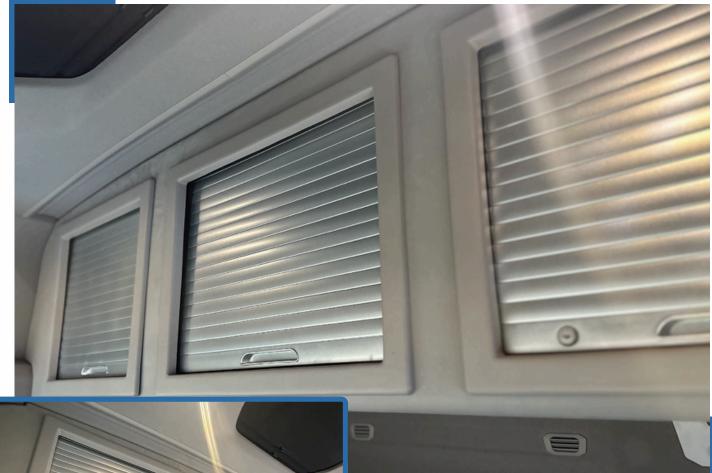

### Texture / Colour Match

OEM Style interior finish. CabStore's design boasts a fit and finish which has been colour and texture matched to the truck's interior.

The locker's sleek lines, easy glide roller shutters and overall fitment create an interior locker system to truly complement the truck.

#### Large Storage Compartments

Increased comfort inside the cab. CabStore's large storage volume provides the driver with the maximum useable space inside their cab.

Beautifully constructed roller shutter doors allow for a neat opening whilst keeping the contents safe and secure.