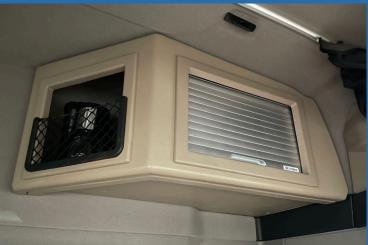

### Texture / Colour Match

OEM Style interior finish. CabStore's design boasts a fit and finish which has been colour and texture matched to the truck's interior.

The locker's sleek lines, easy glide roller shutters and overall fitment create an interior locker system to truly complement the truck.

#### Large Storage Compartments

Increased comfort inside the cab. CabStore's large storage volume provides the driver with the maximum useable space inside their cab.

Beautifully constructed roller shutter doors allow for a neat opening whilst keeping the contents safe and secure.

#### **Additional Appliance Storage**

CabStore provides the perfect mounting platform for additional in-cab electronics such as Europe's market leading TruckChef 24v Microwave. CabStore is fully compatible with TruckChef, and specifically engineered mountings can be provided.