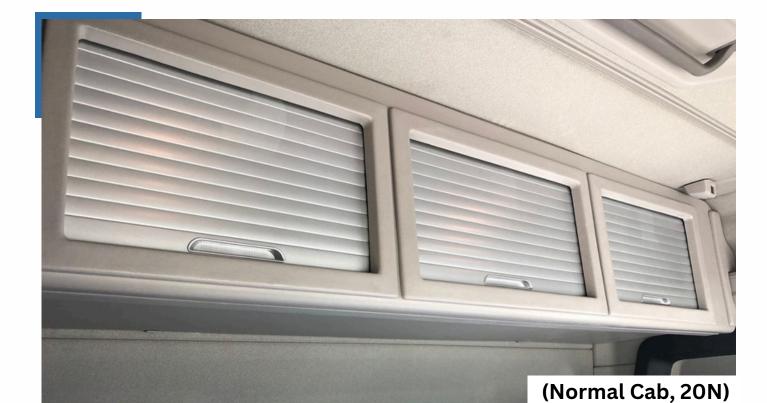

#### Roller Shutter Rear Lockers (Storage Cupboard / Cabinets)

#### Part Number: 115DAFXD

Made from high quality, textured GRP and produced in a colour matched interior finish, combined with a roller shutter door system, these lockers have a superb build quality and secure fit.

Supplied in kit form with some assembly required. Full fitting kit supplied.

3 individual storage compartments, one which is perfectly sized to fit a TruckChef 24v Microwave. Supplied in grey, with customisable lighting options.