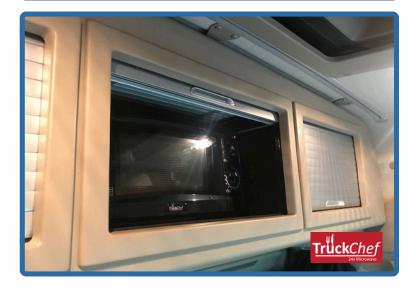

#### **Additional Appliance Storage**

CabStore provides the perfect mounting platform for additional in-cab electronics such as Europe's market leading TruckChef 24v Microwave. CabStore is fully compatible with TruckChef, and specifically engineered mountings can be provided.

#### TruckChef 24v Microwave

20 litre, 800 watt, in-cab microwave for cooking on the go. Fits perfectly within your CabStore locker middle compartment or corner locker.

Easy dial based controls to cook all your favourite meals, and a 3 year return to base warranty as standard.