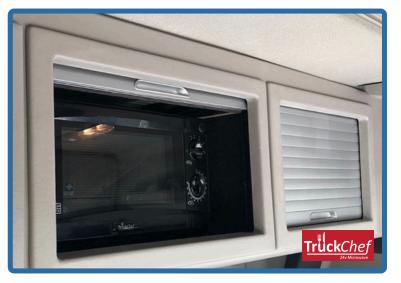

#### **Additional Appliance Storage**

CabStore provides the perfect mounting platform for additional in-cab electronics such as Europe's market leading TruckChef 24v Microwave. CabStore is fully compatible with TruckChef, and specifically engineered mountings can be provided.

#### TruckChef 24v Microwave

20 litre, 800 watt, in-cab microwave for cooking on the go. Fits perfectly within your CabStore locker middle compartment or corner locker.

Easy dial based controls to cook all your favourite meals, and a 3 year return to base warranty as standard.