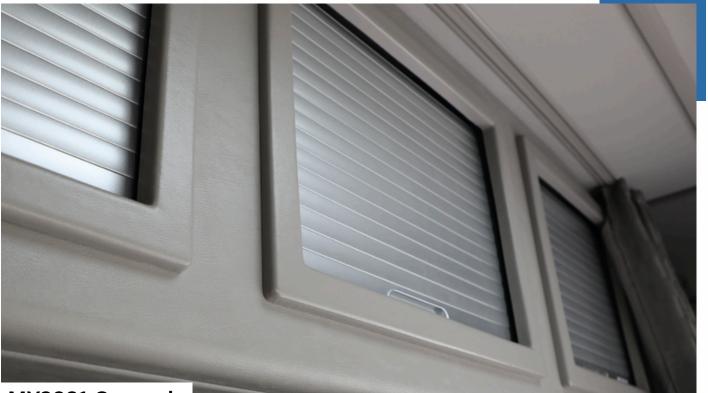

# 7. CabStore Locker System to suit DAF XG+

#### MY2021 Onwards

#### Roller Shutter Rear Lockers (Storage Cupboard / Cabinets)

#### Part Number: 115DAFXGPLUS

Made from high quality, textured GRP and produced in a colour matched interior finish, combined with a roller shutter door system, these lockers have a superb build quality and secure fit.

Supplied in kit form with some assembly required. Full fitting kit supplied.

3 individual storage compartments, one which is perfectly sized to fit a TruckChef 24v Microwave. Supplied in grey, with customisable lighting options.