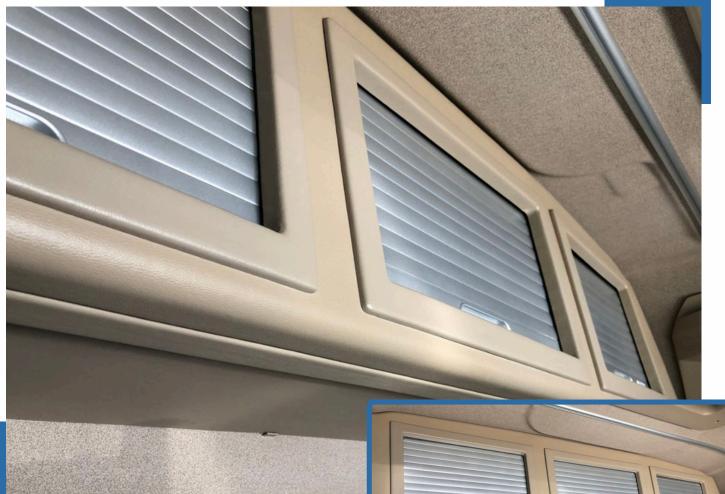

### Texture / Colour Match

OEM Style interior finish. CabStore's design boasts a fit and finish which has been colour and texture matched to the truck's interior.

The locker's sleek lines, easy glide roller shutters and overall fitment create an interior locker system to truly complement the truck.

#### Large Storage Compartments

Increased comfort inside the cab. CabStore's large storage volume provides the driver with the maximum useable space inside their cab.

Beautifully constructed roller shutter doors allow for a neat opening whilst keeping the contents safe and secure.