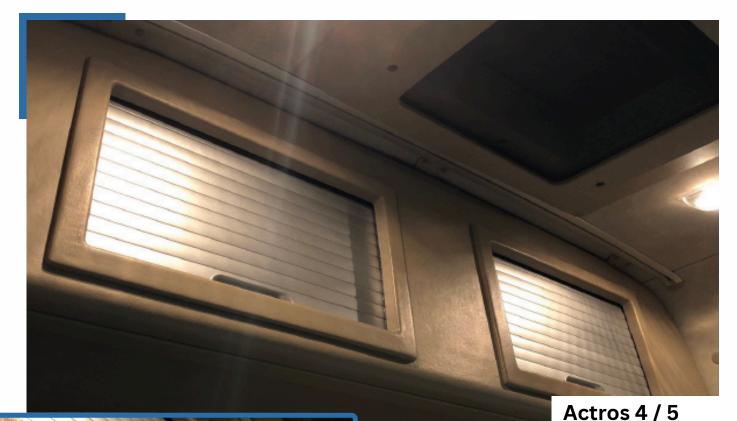

# 14. To Suit Mercedes Actros / Arocs BigSpace

Actros 4 / 5

#### Roller Shutter Rear Lockers (Storage Cupboard / Cabinets)

#### Part Number: 115MBBS

Made from high quality, textured GRP and produced in a colour matched interior finish, combined with a roller shutter door system, these lockers have a superb build quality and secure fit.

Supplied in kit form with some assembly required. Full fitting kit supplied.

3 individual storage compartments, one which is perfectly sized to fit a TruckChef 24v Microwave. Supplied in grey, with customisable lighting options.