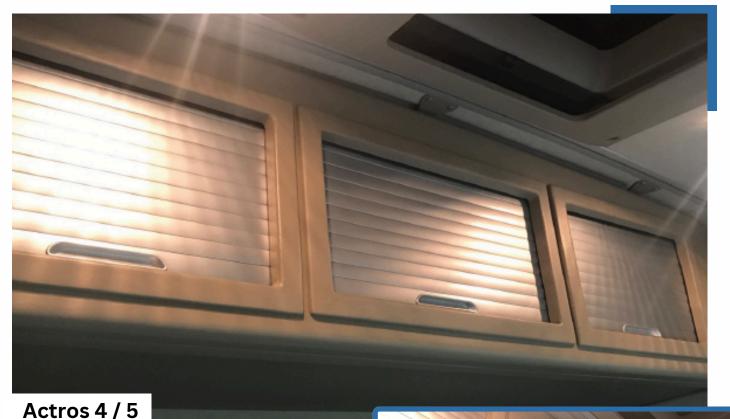

# 14. To Suit Mercedes Actros / Arocs BigSpace

Actros 4 / 5

#### Roller Shutter Rear Lockers (Storage Cupboard / Cabinets)

#### Part Number: 115MBBS

Made from high quality, textured GRP and produced in a colour matched interior finish, combined with a roller shutter door system, these lockers have a superb build quality and secure fit.

Supplied in kit form with some assembly required. Full fitting kit supplied.

3 individual storage compartments, one which is perfectly sized to fit a TruckChef 24v Microwave. Supplied in grey, with customisable lighting options.