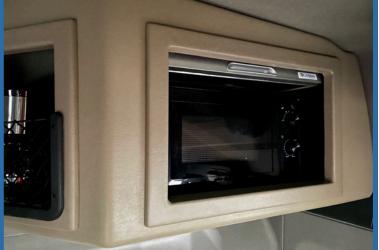

#### **Additional Appliance Storage**

CabStore provides the perfect mounting platform for additional in-cab electronics such as Europe's market leading TruckChef 24v Microwave. CabStore is fully compatible with TruckChef, and specifically engineered mountings can be provided.

#### TruckChef 24v Microwave

20 litre, 800 watt, in-cab microwave for cooking on the go. Fits perfectly within your CabStore locker middle compartment or corner locker.

Easy dial based controls to cook all your favourite meals, and a 3 year return to base warranty as standard.