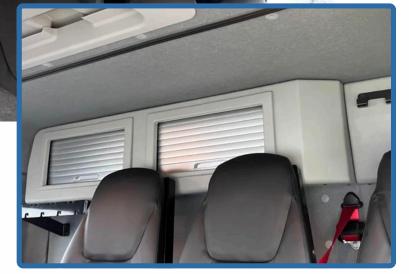

#### Roller Shutter Rear Lockers (Storage Cupboard / Cabinets)

#### Part Number: 115DAFXD

Made from high quality, textured GRP and produced in a colour matched interior finish, combined with a roller shutter door system, these lockers have a superb build quality and secure fit.

Supplied in kit form with some assembly required. Full fitting kit supplied.

3 individual storage compartments, one which is perfectly sized to fit a TruckChef 24v Microwave. Supplied in grey, with customisable lighting options.