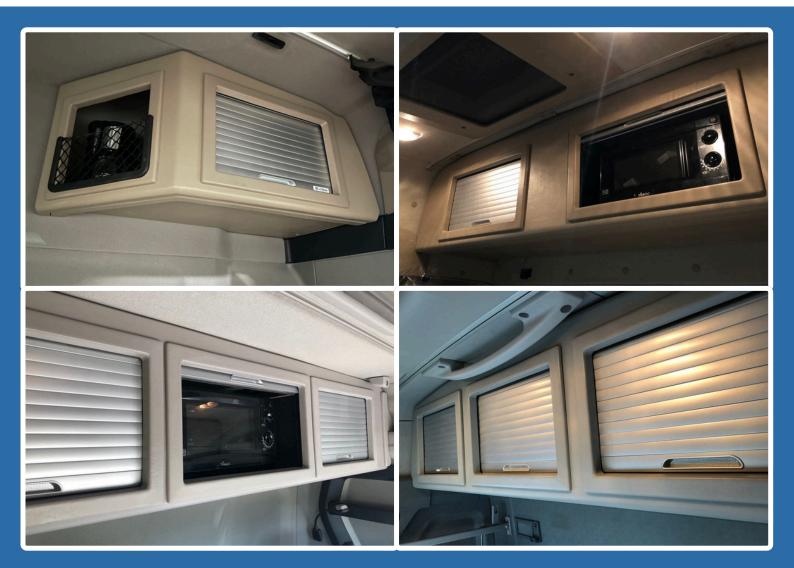

### Texture / Colour Match

OEM Style interior finish. CabStore's design boasts a fit and finish which has been colour and texture matched to the truck's interior.

The locker's sleek lines, easy glide roller shutters and overall fitment create an interior locker system to truly complement the truck.

#### Large Storage Compartments

Increased comfort inside the cab. CabStore's large storage volume provides the driver with the maximum useable space inside their cab.

Beautifully constructed roller shutter doors allow for a neat opening whilst keeping the contents safe and secure.

#### **Additional Appliance Storage**

CabStore provides the perfect mounting platform for additional in-cab electronics such as Europe's market leading TruckChef 24v Microwave. CabStore is fully compatible with TruckChef, and specifically engineered mountings can be provided.

Supplied in kit form with some assembly required. Full fitting kit supplied.

3 individual storage compartments, one which is perfectly sized to fit a TruckChef 24v Microwave. Supplied in grey, with customisable lighting options.