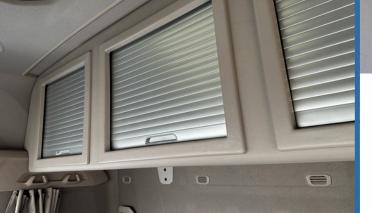

### Texture / Colour Match

OEM Style interior finish. CabStore's design boasts a fit and finish which has been colour and texture matched to the truck's interior.

The locker's sleek lines, easy glide roller shutters and overall fitment create an interior locker system to truly complement the truck.

#### Large Storage Compartments

Increased comfort inside the cab. CabStore's large storage volume provides the driver with the maximum useable space inside their cab.

Beautifully constructed roller shutter doors allow for a neat opening whilst keeping the contents safe and secure.