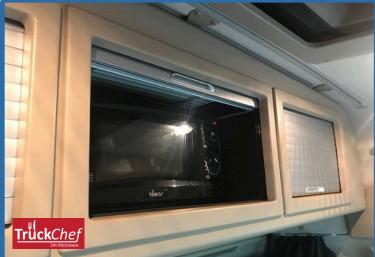

#### **Additional Appliance Storage**

CabStore provides the perfect mounting platform for additional in-cab electronics such as Europe's market leading TruckChef 24v Microwave. CabStore is fully compatible with TruckChef, and specifically engineered mountings can be provided.

#### TruckChef 24v Microwave

20 litre, 800 watt, in-cab microwave for cooking on the go. Fits perfectly within your CabStore locker middle compartment or corner locker.

Easy dial based controls to cook all your favourite meals, and a 3 year return to base warranty as standard.