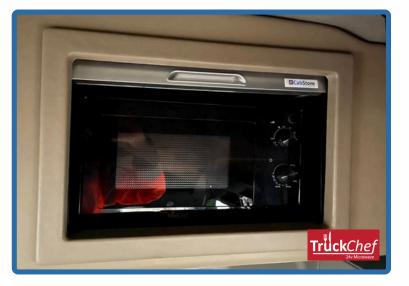

#### **Additional Appliance Storage**

CabStore provides the perfect mounting platform for additional in-cab electronics such as Europe's market leading TruckChef 24v Microwave. CabStore is fully compatible with TruckChef, and specifically engineered mountings can be provided.

#### TruckChef 24v Microwave

20 litre, 800 watt, in-cab microwave for cooking on the go. Fits perfectly within your CabStore locker middle compartment or corner locker.

Easy dial based controls to cook all your favourite meals, and a 3 year return to base warranty as standard.