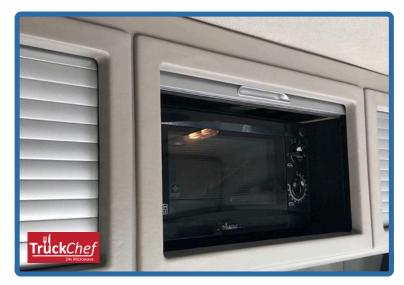

#### **Additional Appliance Storage**

CabStore provides the perfect mounting platform for additional in-cab electronics such as Europe's market leading TruckChef 24v Microwave. CabStore is fully compatible with TruckChef, and specifically engineered mountings can be provided.

#### TruckChef 24v Microwave

20 litre, 800 watt, in-cab microwave for cooking on the go. Fits perfectly within your CabStore locker middle compartment or corner locker.

Easy dial based controls to cook all your favourite meals, and a 3 year return to base warranty as standard.