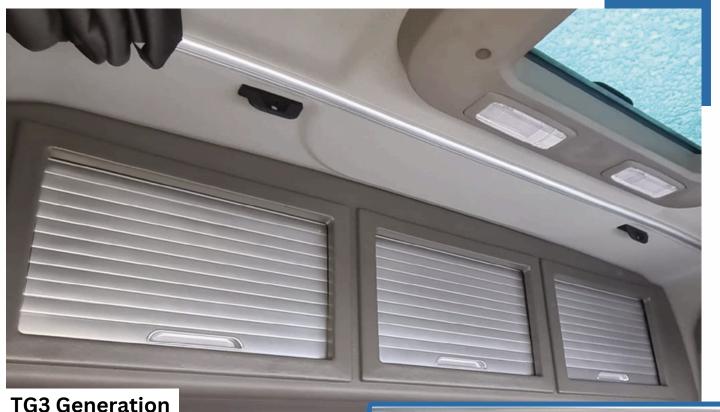

# 9. To Suit MAN TG3 TGX GM Cab

#### Roller Shutter Rear Lockers (Storage Cupboard / Cabinets)

#### Part Number: 115MANTG3GM-CL

Made from high quality, textured GRP and produced in a colour matched interior finish, combined with a roller shutter door system, these lockers have a superb build quality and secure fit.

Supplied in kit form with some assembly required. Full fitting kit supplied.

3 individual storage compartments, one which is perfectly sized to fit a TruckChef 24v Microwave. Supplied in grey, with customisable lighting options.