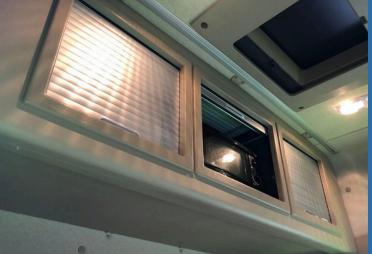

#### Large Storage Compartments

Increased comfort inside the cab. CabStore's large storage volume provides the driver with the maximum useable space inside their cab.

Beautifully constructed roller shutter doors allow for a neat opening whilst keeping the contents safe and secure.

#### **Additional Appliance Storage**

CabStore provides the perfect mounting platform for additional in-cab electronics such as Europe's market leading TruckChef 24v Microwave. CabStore is fully compatible with TruckChef, and specifically engineered mountings can be provided.