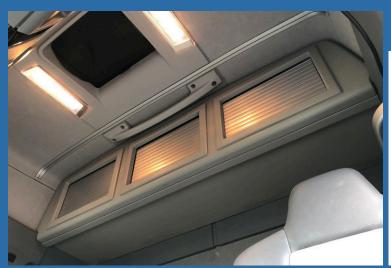

#### Large Storage Compartments

Increased comfort inside the cab. CabStore's large storage volume provides the driver with the maximum useable space inside their cab.

Beautifully constructed roller shutter doors allow for a neat opening whilst keeping the contents safe and secure.

Supplied in kit form with some assembly required. Full fitting kit supplied.

3 individual storage compartments, one which is perfectly sized to fit a TruckChef 24v Microwave. Supplied in grey, with customisable lighting options.