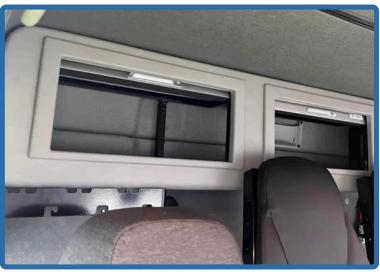

#### Roller Shutter Rear Lockers (Storage Cupboard / Cabinets)

#### Part Number: 115DAFXD

Made from high quality, textured GRP and produced in a colour matched interior finish, combined with a roller shutter door system, these lockers have a superb build quality and secure fit.

Supplied in kit form with some assembly required. Full fitting kit supplied.

3 individual storage compartments, one which is perfectly sized to fit a TruckChef 24v Microwave. Supplied in grey, with customisable lighting options.