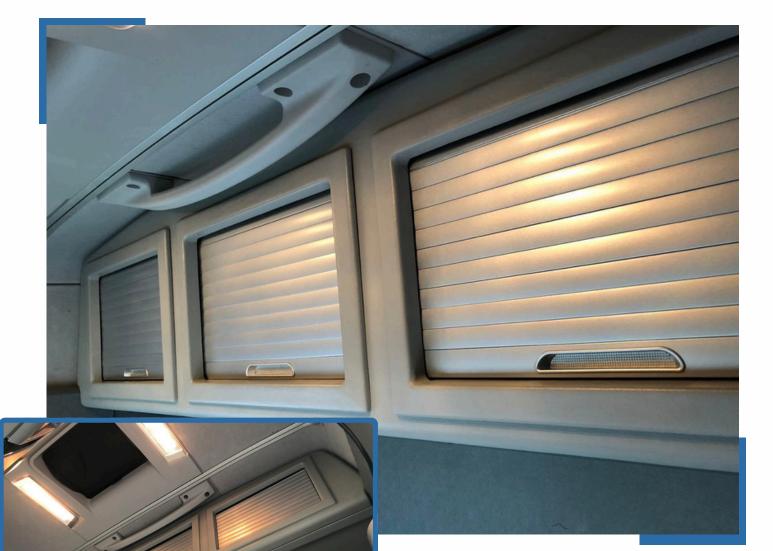

### Texture / Colour Match

OEM Style interior finish. CabStore's design boasts a fit and finish which has been colour and texture matched to the truck's interior.

The locker's sleek lines, easy glide roller shutters and overall fitment create an interior locker system to truly complement the truck.

#### Large Storage Compartments

Increased comfort inside the cab. CabStore's large storage volume provides the driver with the maximum useable space inside their cab.

Beautifully constructed roller shutter doors allow for a neat opening whilst keeping the contents safe and secure.