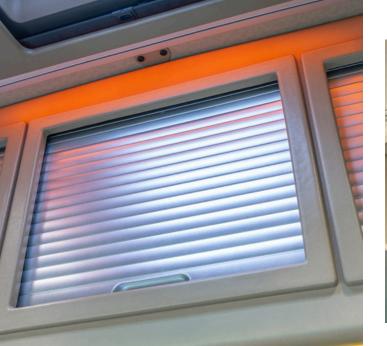

### Texture / Colour Match

OEM Style interior finish. CabStore's design boasts a fit and finish which has been colour and texture matched to the truck's interior.

The locker's sleek lines, easy glide roller shutters and overall fitment create an interior locker system to truly complement the truck.

#### Large Storage Compartments

Increased comfort inside the cab. CabStore's large storage volume provides the driver with the maximum useable space inside their cab.

Beautifully constructed roller shutter doors allow for a neat opening whilst keeping the contents safe and secure.

#### Roller Shutter Rear Lockers (Storage Cupboard / Cabinets)

#### Part Number: 115DAFXD

Made from high quality, textured GRP and produced in a colour matched interior finish, combined with a roller shutter door system, these lockers have a superb build quality and secure fit.

Supplied in kit form with some assembly required. Full fitting kit supplied.

3 individual storage compartments, one which is perfectly sized to fit a TruckChef 24v Microwave. Supplied in grey, with customisable lighting options.