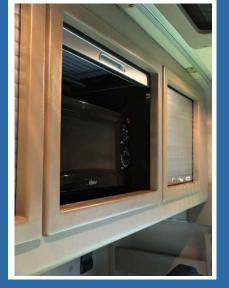

#### **Additional Appliance Storage**

CabStore provides the perfect mounting platform for additional in-cab electronics such as Europe's market leading TruckChef 24v Microwave. CabStore is fully compatible with TruckChef, and specifically engineered mountings can be provided.

#### TruckChef 24v Microwave

20 litre, 800 watt, in-cab microwave for cooking on the go. Fits perfectly within your CabStore locker middle compartment or corner locker.

Easy dial based controls to cook all your favourite meals, and a 3 year return to base warranty as standard.