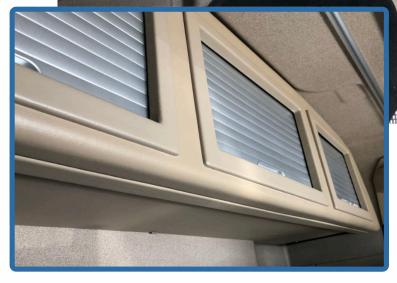

### Texture / Colour Match

OEM Style interior finish. CabStore's design boasts a fit and finish which has been colour and texture matched to the truck's interior.

The locker's sleek lines, easy glide roller shutters and overall fitment create an interior locker system to truly complement the truck.

#### Large Storage Compartments

Increased comfort inside the cab. CabStore's large storage volume provides the driver with the maximum useable space inside their cab.

Beautifully constructed roller shutter doors allow for a neat opening whilst keeping the contents safe and secure.