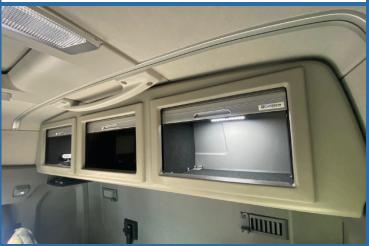

### Texture / Colour Match

OEM Style interior finish. CabStore's design boasts a fit and finish which has been colour and texture matched to the truck's interior.

The locker's sleek lines, easy glide roller shutters and overall fitment create an interior locker system to truly complement the truck.

#### Large Storage Compartments

Increased comfort inside the cab. CabStore's large storage volume provides the driver with the maximum useable space inside their cab.

Beautifully constructed roller shutter doors allow for a neat opening whilst keeping the contents safe and secure.

#### **Kuda Interior Lighting Package**

Lighting for the inside of your CabStore locker compartments. Illuminate automatically in low lighting conditions when roller shutter is opened.

Add a touch of style and make it easier to see your lockers contents.

#### **Underside Locker LED Strip**

Light up your cab with a stylish LED strip on the underside of your CabStore lockers. Perfect for creating a great atmosphere and relaxing in your cab.

Additional in-cab lighting for dark evenings.