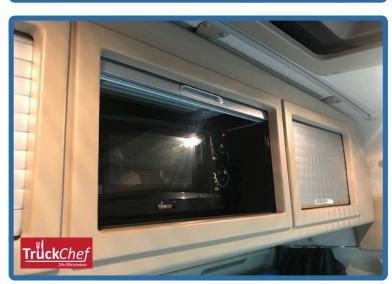

#### **Additional Appliance Storage**

CabStore provides the perfect mounting platform for additional in-cab electronics such as Europe's market leading TruckChef 24v Microwave. CabStore is fully compatible with TruckChef, and specifically engineered mountings can be provided.

#### TruckChef 24v Microwave

20 litre, 800 watt, in-cab microwave for cooking on the go. Fits perfectly within your CabStore locker middle compartment or corner locker.

Easy dial based controls to cook all your favourite meals, and a 3 year return to base warranty as standard.