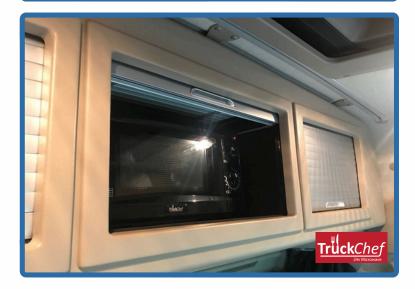

#### **Additional Appliance Storage**

CabStore provides the perfect mounting platform for additional in-cab electronics such as Europe's market leading TruckChef 24v Microwave. CabStore is fully compatible with TruckChef, and specifically engineered mountings can be provided.

#### TruckChef 24v Microwave

20 litre, 800 watt, in-cab microwave for cooking on the go. Fits perfectly within your CabStore locker middle compartment or corner locker.

Easy dial based controls to cook all your favourite meals, and a 3 year return to base warranty as standard.