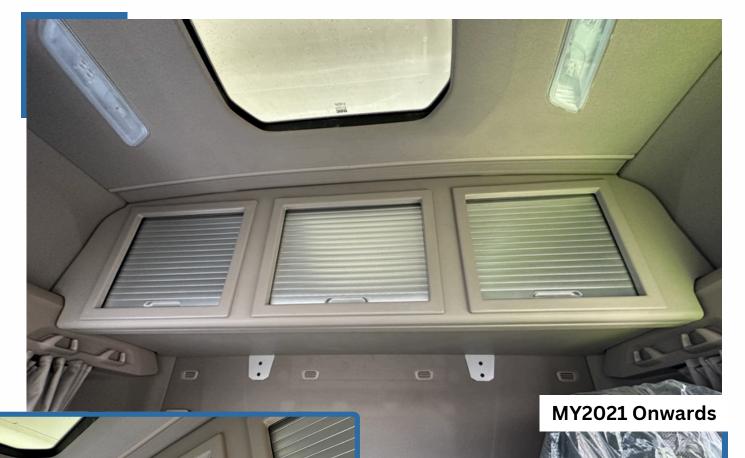

# 7. CabStore Locker System to suit DAF XG+

#### MY2021 Onwards

#### Roller Shutter Rear Lockers (Storage Cupboard / Cabinets)

#### Part Number: 115DAFXGPLUS

Made from high quality, textured GRP and produced in a colour matched interior finish, combined with a roller shutter door system, these lockers have a superb build quality and secure fit.

Supplied in kit form with some assembly required. Full fitting kit supplied.

3 individual storage compartments, one which is perfectly sized to fit a TruckChef 24v Microwave. Supplied in grey, with customisable lighting options.