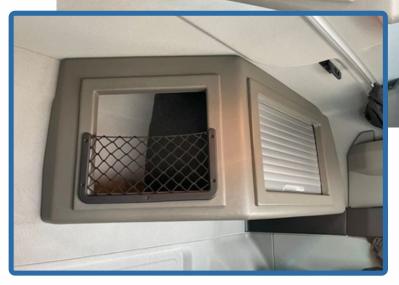

#### Large Storage Compartments

Increased comfort inside the cab. CabStore's large storage volume provides the driver with the maximum useable space inside their cab.

Beautifully constructed roller shutter doors allow for a neat opening whilst keeping the contents safe and secure.

#### Roller Shutter Rear Lockers (Storage Cupboard / Cabinets)

#### Part Number: 115DAFXD

Made from high quality, textured GRP and produced in a colour matched interior finish, combined with a roller shutter door system, these lockers have a superb build quality and secure fit.

Supplied in kit form with some assembly required. Full fitting kit supplied.

3 individual storage compartments, one which is perfectly sized to fit a TruckChef 24v Microwave. Supplied in grey, with customisable lighting options.