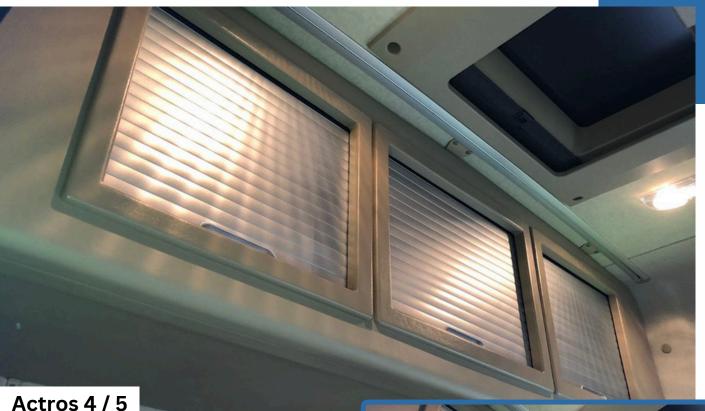

# 14. To Suit Mercedes Actros / Arocs BigSpace

Actros 4 / 5

#### Roller Shutter Rear Lockers (Storage Cupboard / Cabinets)

#### Part Number: 115MBBS

Made from high quality, textured GRP and produced in a colour matched interior finish, combined with a roller shutter door system, these lockers have a superb build quality and secure fit.

Supplied in kit form with some assembly required. Full fitting kit supplied.

3 individual storage compartments, one which is perfectly sized to fit a TruckChef 24v Microwave. Supplied in grey, with customisable lighting options.