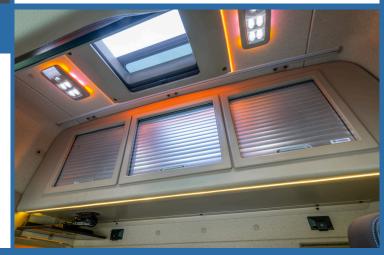

### Texture / Colour Match

OEM Style interior finish. CabStore's design boasts a fit and finish which has been colour and texture matched to the truck's interior.

The locker's sleek lines, easy glide roller shutters and overall fitment create an interior locker system to truly complement the truck.

#### Large Storage Compartments

Increased comfort inside the cab. CabStore's large storage volume provides the driver with the maximum useable space inside their cab.

Beautifully constructed roller shutter doors allow for a neat opening whilst keeping the contents safe and secure.