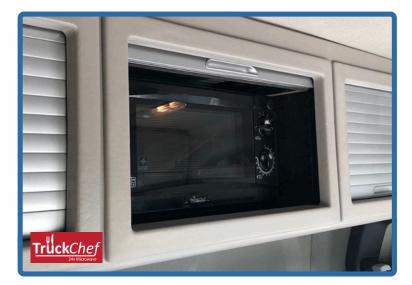

#### **Additional Appliance Storage**

CabStore provides the perfect mounting platform for additional in-cab electronics such as Europe's market leading TruckChef 24v Microwave. CabStore is fully compatible with TruckChef, and specifically engineered mountings can be provided.

#### TruckChef 24v Microwave

20 litre, 800 watt, in-cab microwave for cooking on the go. Fits perfectly within your CabStore locker middle compartment or corner locker.

Easy dial based controls to cook all your favourite meals, and a 3 year return to base warranty as standard.