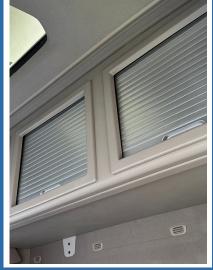

### Texture / Colour Match

OEM Style interior finish. CabStore's design boasts a fit and finish which has been colour and texture matched to the truck's interior.

The locker's sleek lines, easy glide roller shutters and overall fitment create an interior locker system to truly complement the truck.

#### Large Storage Compartments

Increased comfort inside the cab. CabStore's large storage volume provides the driver with the maximum useable space inside their cab.

Beautifully constructed roller shutter doors allow for a neat opening whilst keeping the contents safe and secure.