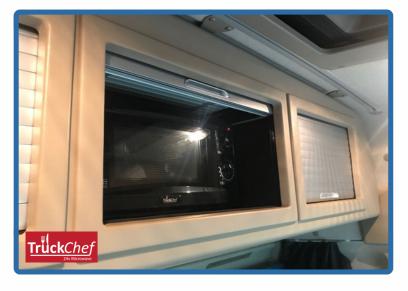

#### **TruckChef 24v Microwave**

20 litre, 800 watt, in-cab microwave for cooking on the go. Fits perfectly within your CabStore locker middle compartment or corner locker.

Easy dial based controls to cook all your favourite meals, and a 3 year return to base warranty as standard.