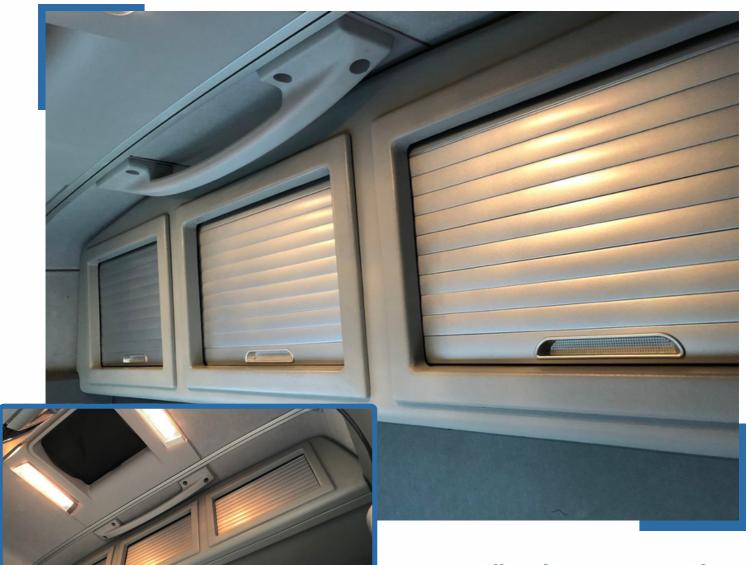

#### **Large Storage Compartments**

Increased comfort inside the cab. CabStore's large storage volume provides the driver with the maximum useable space inside their cab.

Beautifully constructed roller shutter doors allow for a neat opening whilst keeping the contents safe and secure.

OEM Style interior finish. CabStore's design boasts a fit and finish which has been colour and texture matched to the truck's interior.

The locker's sleek lines, easy glide roller shutters and overall fitment create an interior locker system to truly complement the truck.

## Roller Shutter Rear Lockers (Storage Cupboard / Cabinets)

Part Number: 115DAFXD

Made from high quality, textured GRP and produced in a colour matched interior finish, combined with a roller shutter door system, these lockers have a superb build quality and secure fit.