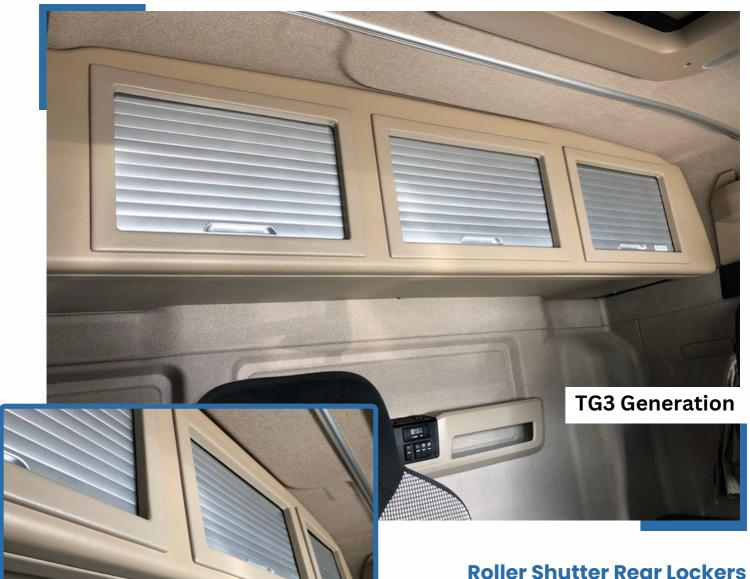

#### 9. To Suit MAN TG3 TGX GM Cab

Part Number: 115MANTG3GM-CL

Made from high quality, textured GRP and produced in a colour matched interior finish, combined with a roller shutter door system, these lockers have a superb build quality and secure fit.

Supplied in kit form with some assembly required. Full fitting kit supplied.