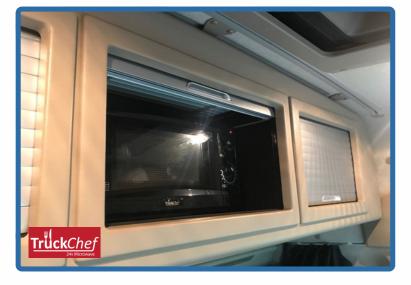

#### **Additional Appliance Storage**

CabStore provides the perfect mounting platform for additional in-cab electronics such as Europe's market leading TruckChef 24v Microwave. CabStore is fully compatible with TruckChef, and specifically engineered mountings can be provided.

#### **TruckChef 24v Microwave**

20 litre, 800 watt, in-cab microwave for cooking on the go. Fits perfectly within your CabStore locker middle compartment or corner locker.

Easy dial based controls to cook all your favourite meals, and a 3 year return to base warranty as standard.