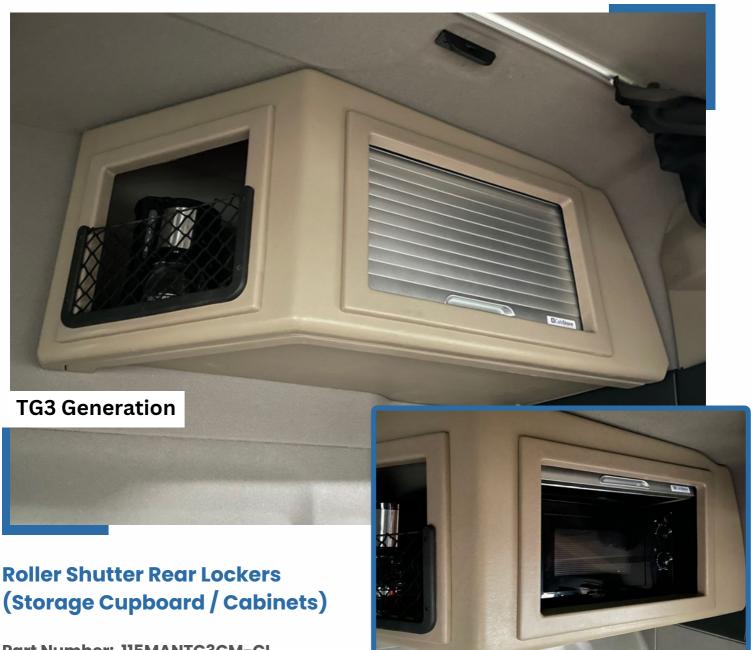

#### 9. To Suit MAN TG3 TGX GM Cab

Part Number: 115MANTG3GM-CL

Made from high quality, textured GRP and produced in a colour matched interior finish, combined with a roller shutter door system, these lockers have a superb build quality and secure fit.

Supplied in kit form with some assembly required. Full fitting kit supplied.