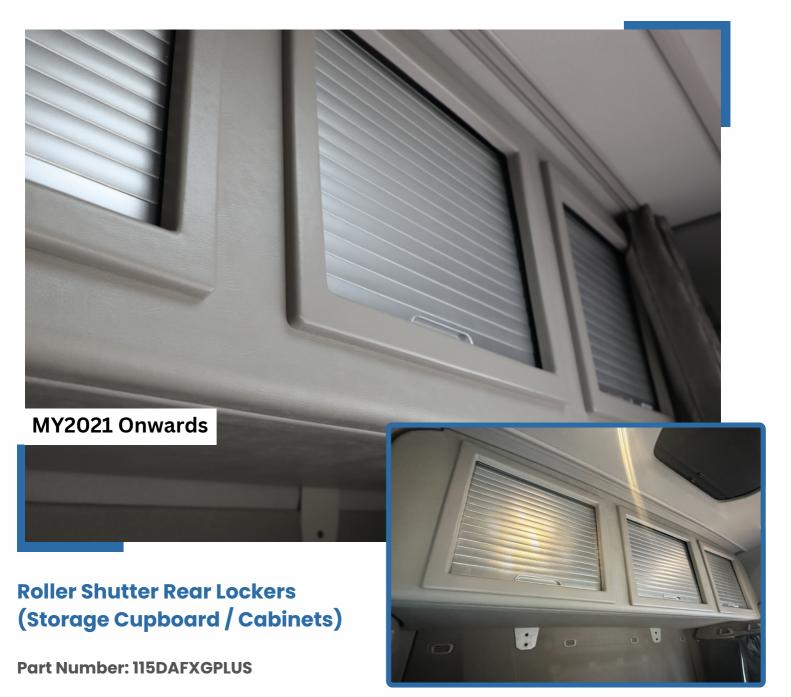

#### 7. CabStore Locker System to suit DAF XG+

Made from high quality, textured GRP and produced in a colour matched interior finish, combined with a roller shutter door system, these lockers have a superb build quality and secure fit.

Supplied in kit form with some assembly required. Full fitting kit supplied.