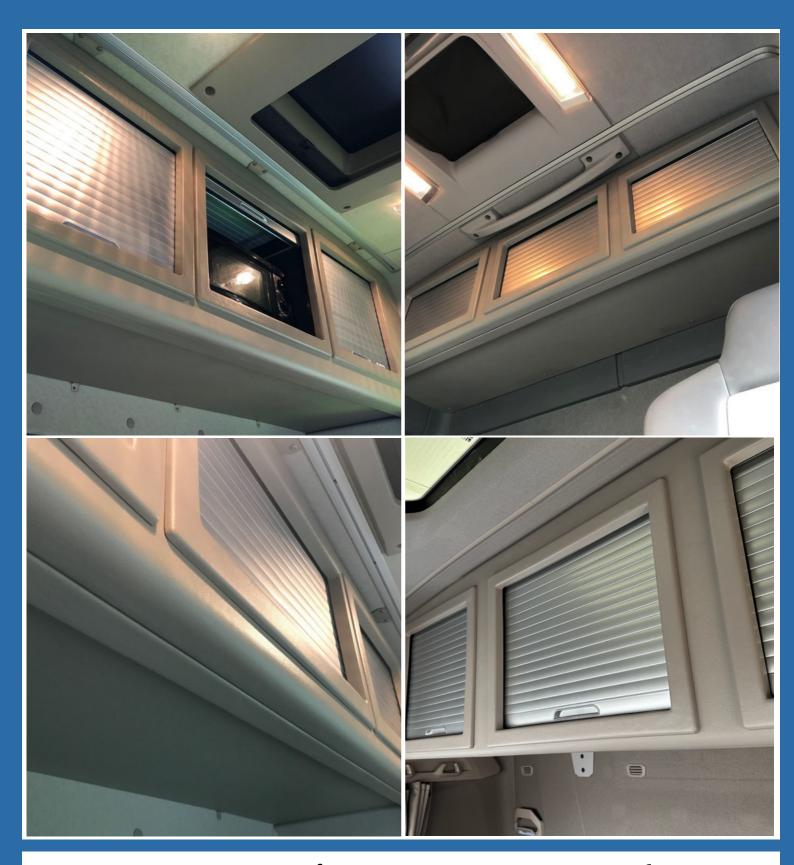

### WHAT IS CabStore?

#### **Large Storage Compartments**

Increased comfort inside the cab. CabStore's large storage volume provides the driver with the maximum useable space inside their cab.

Beautifully constructed roller shutter doors allow for a neat opening whilst keeping the contents safe and secure.

#### **Quick And Easy Fitment**

Mount on factory fitting points. CabStore's installation process is fast and straight forward. By using factory mounting points for efficiency, installation takes just 2 hours!

OEM Style interior finish. CabStore's design boasts a fit and finish which has been colour and texture matched to the truck's interior.

The locker's sleek lines, easy glide roller shutters and overall fitment create an interior locker system to truly complement the truck.