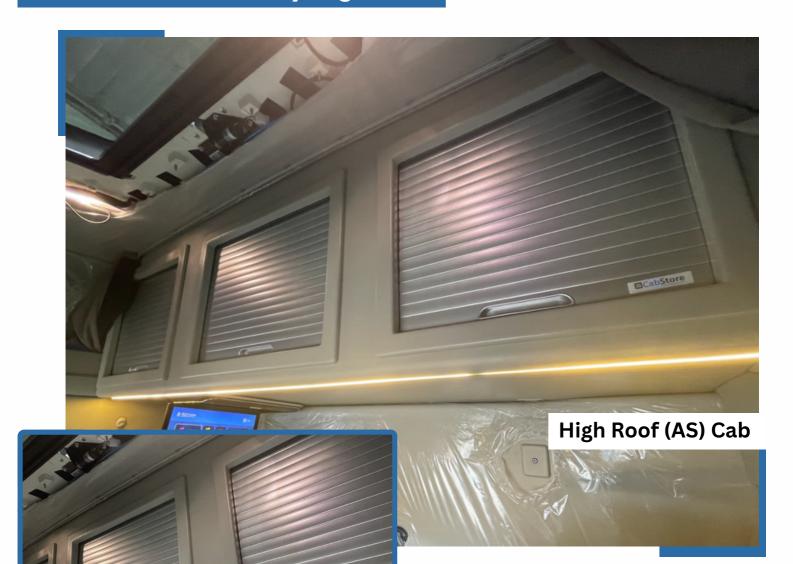

#### 8. To Suit Iveco S-Way High Roof

## Roller Shutter Rear Lockers (Storage Cupboard / Cabinets)

Part Number: 115IVSWAY

Made from high quality, textured GRP and produced in a colour matched interior finish, combined with a roller shutter door system, these lockers have a superb build quality and secure fit.

Supplied in kit form with some assembly required. Full fitting kit supplied.