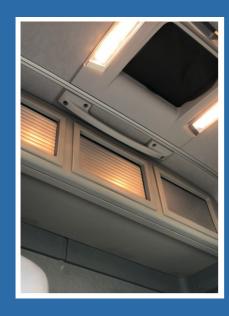

#### **Large Storage Compartments**

Increased comfort inside the cab. CabStore's large storage volume provides the driver with the maximum useable space inside their cab.

Beautifully constructed roller shutter doors allow for a neat opening whilst keeping the contents safe and secure.

OEM Style interior finish. CabStore's design boasts a fit and finish which has been colour and texture matched to the truck's interior.

The locker's sleek lines, easy glide roller shutters and overall fitment create an interior locker system to truly complement the truck.