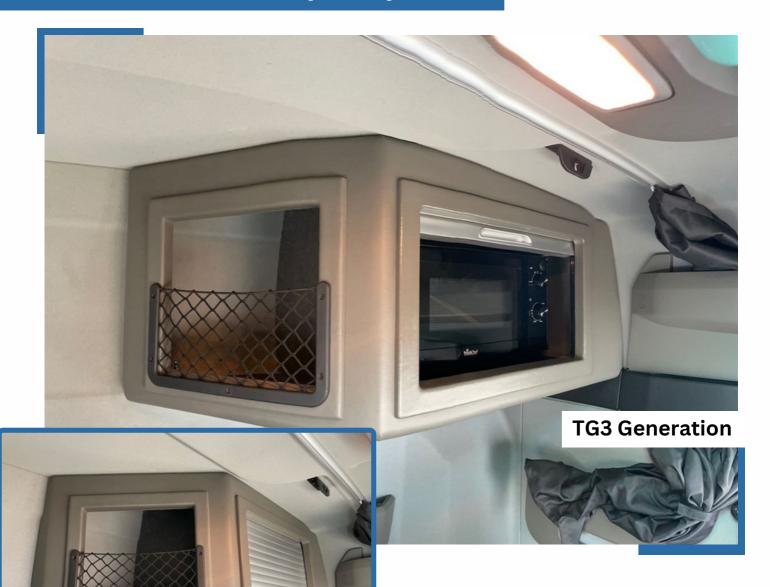

#### 9. To Suit MAN TG3 TGX GM Cab

Part Number: 115MANTG3GM-CL

Made from high quality, textured GRP and produced in a colour matched interior finish, combined with a roller shutter door system, these lockers have a superb build quality and secure fit.

Supplied in kit form with some assembly required. Full fitting kit supplied.