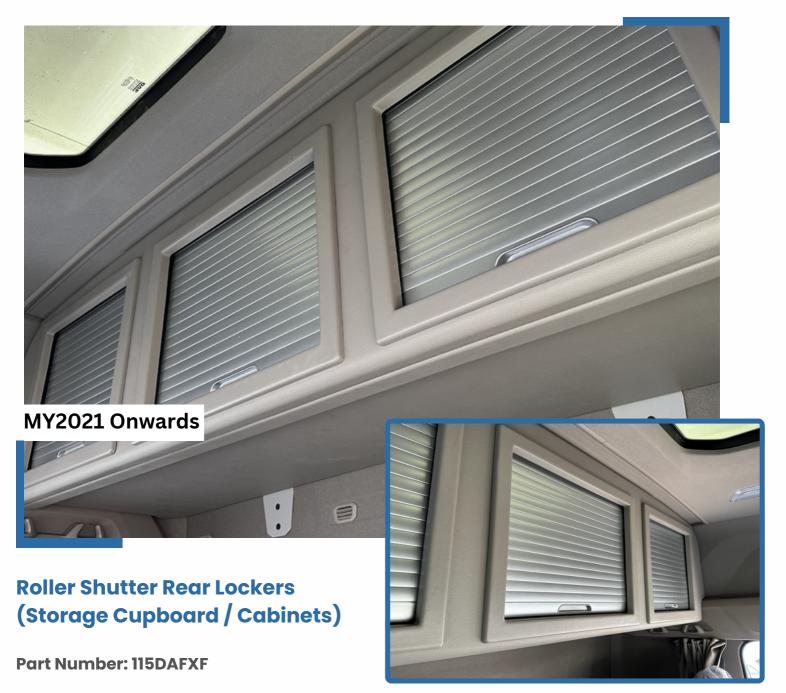

#### 5. To Suit DAF New Generation XF Cabs

Made from high quality, textured GRP and produced in a colour matched interior finish, combined with a roller shutter door system, these lockers have a superb build quality and secure fit.

Supplied in kit form with some assembly required. Full fitting kit supplied.