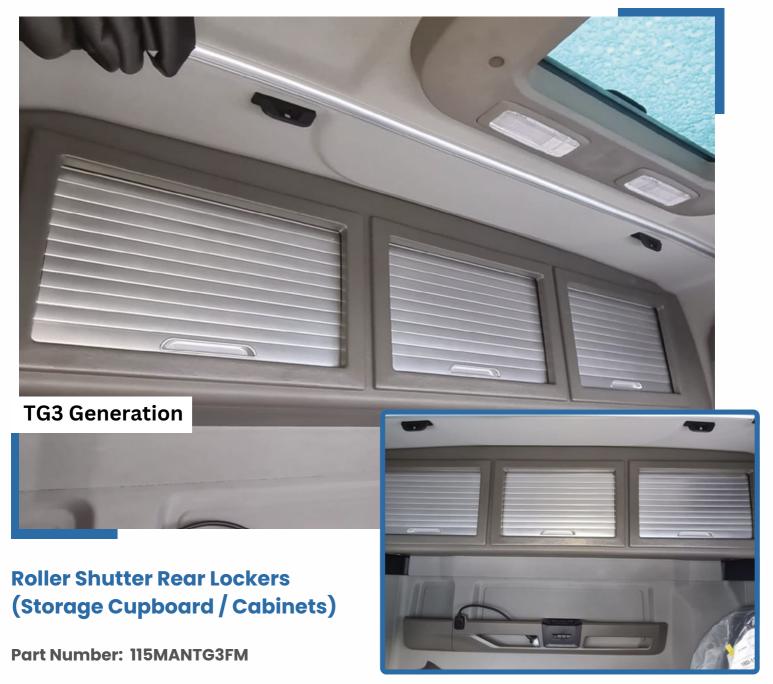

#### 9. To Suit MAN TG3 TGX GM Cab

Part Number: 115MANTG3GM-CL

Made from high quality, textured GRP and produced in a colour matched interior finish, combined with a roller shutter door system, these lockers have a superb build quality and secure fit.

Supplied in kit form with some assembly required. Full fitting kit supplied.

#### 10. To Suit MAN TG3 TGS / TGM / TGL TM

Part Number: 115MANTG3FM-CL

Rear corner locker system with our newly engineered shutter door system and integrated shelf with cargo net. Accessories NOT included.