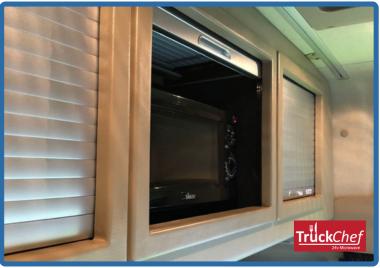

#### **Additional Appliance Storage**

CabStore provides the perfect mounting platform for additional in-cab electronics such as Europe's market leading TruckChef 24v Microwave. CabStore is fully compatible with TruckChef, and specifically engineered mountings can be provided.

#### **TruckChef 24v Microwave**

20 litre, 800 watt, in-cab microwave for cooking on the go. Fits perfectly within your CabStore locker middle compartment or corner locker.

Easy dial based controls to cook all your favourite meals, and a 3 year return to base warranty as standard.