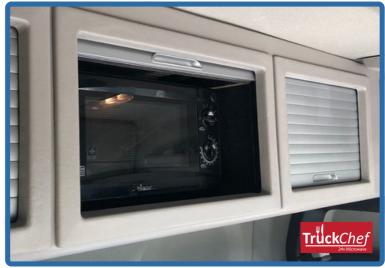

#### **Additional Appliance Storage**

CabStore provides the perfect mounting platform for additional in-cab electronics such as Europe's market leading TruckChef 24v Microwave. CabStore is fully compatible with TruckChef, and specifically engineered mountings can be provided.

#### **TruckChef 24v Microwave**

20 litre, 800 watt, in-cab microwave for cooking on the go. Fits perfectly within your CabStore locker middle compartment or corner locker.

Easy dial based controls to cook all your favourite meals, and a 3 year return to base warranty as standard.