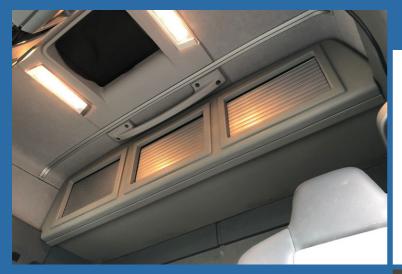

#### **Kuda Interior Lighting Package**

Lighting for the inside of your CabStore locker compartments. Illuminate automatically in low lighting conditions when roller shutter is opened.

Add a touch of style and make it easier to see your lockers contents.

#### **Underside Locker LED Strip**

Light up your cab with a stylish LED strip on the underside of your CabStore lockers. Perfect for creating a great atmosphere and relaxing in your cab.

Additional in-cab lighting for dark evenings.