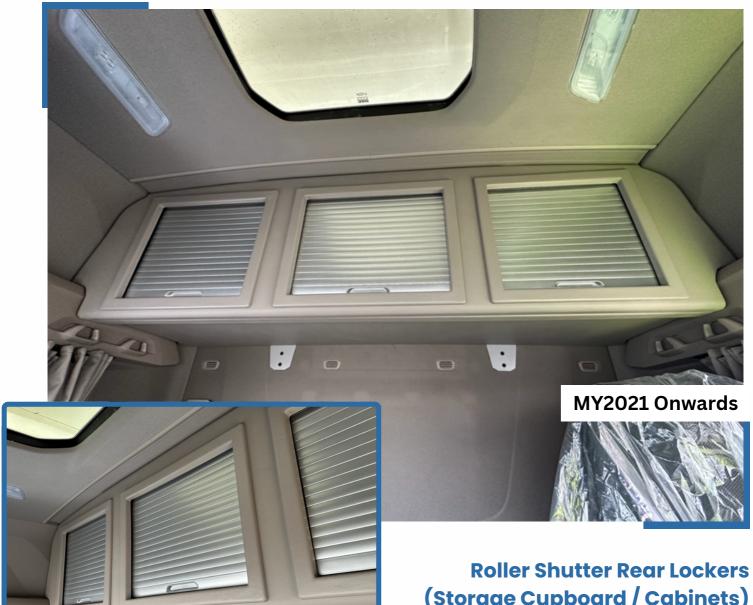

#### 5. To Suit DAF New Generation XF Cabs

Made from high quality, textured GRP and produced in a colour matched interior finish, combined with a roller shutter door system, these lockers have a superb build quality and secure fit.

Supplied in kit form with some assembly required. Full fitting kit supplied.