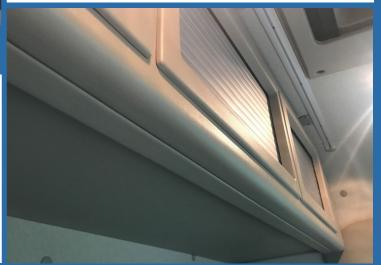

OEM Style interior finish. CabStore's design boasts a fit and finish which has been colour and texture matched to the truck's interior.

The locker's sleek lines, easy glide roller shutters and overall fitment create an interior locker system to truly complement the truck.

## Roller Shutter Rear Lockers (Storage Cupboard / Cabinets)

Part Number: 115DAFXD

Made from high quality, textured GRP and produced in a colour matched interior finish, combined with a roller shutter door system, these lockers have a superb build quality and secure fit.