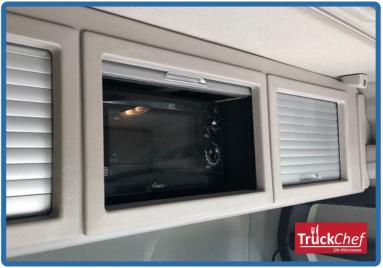

#### **Additional Appliance Storage**

CabStore provides the perfect mounting platform for additional in-cab electronics such as Europe's market leading TruckChef 24v Microwave. CabStore is fully compatible with TruckChef, and specifically engineered mountings can be provided.

#### **TruckChef 24v Microwave**

20 litre, 800 watt, in-cab microwave for cooking on the go. Fits perfectly within your CabStore locker middle compartment or corner locker.

Easy dial based controls to cook all your favourite meals, and a 3 year return to base warranty as standard.