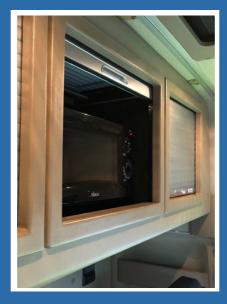

#### **Additional Appliance Storage**

CabStore provides the perfect mounting platform for additional in-cab electronics such as Europe's market leading TruckChef 24v Microwave. CabStore is fully compatible with TruckChef, and specifically engineered mountings can be provided.

#### **TruckChef 24v Microwave**

20 litre, 800 watt, in-cab microwave for cooking on the go. Fits perfectly within your CabStore locker middle compartment or corner locker.

Easy dial based controls to cook all your favourite meals, and a 3 year return to base warranty as standard.