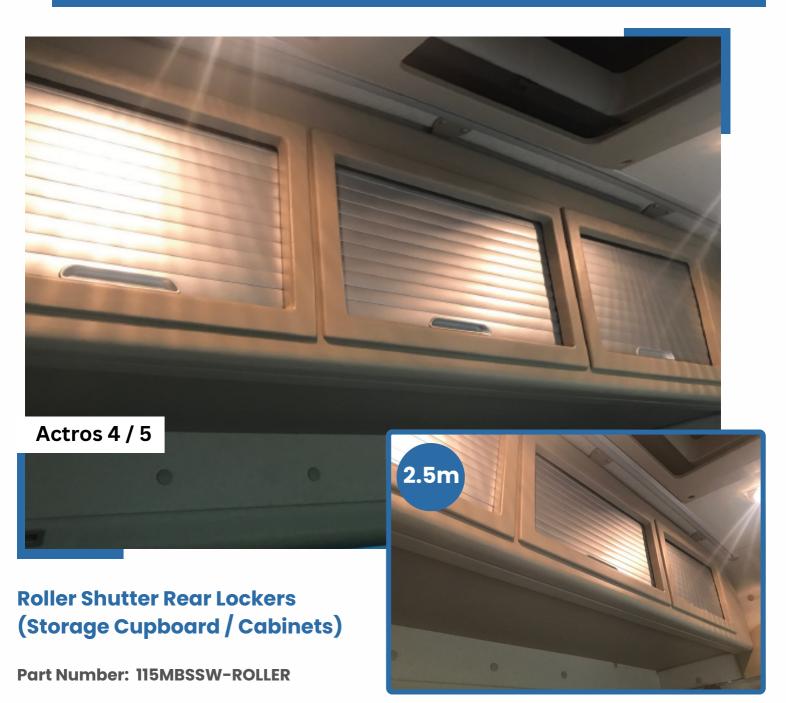

#### 14. To Suit Mercedes Actros / Arocs BigSpace

## Roller Shutter Rear Lockers (Storage Cupboard / Cabinets)

Part Number: 115MBBS

Made from high quality, textured GRP and produced in a colour matched interior finish, combined with a roller shutter door system, these lockers have a superb build quality and secure fit.

Supplied in kit form with some assembly required. Full fitting kit supplied.