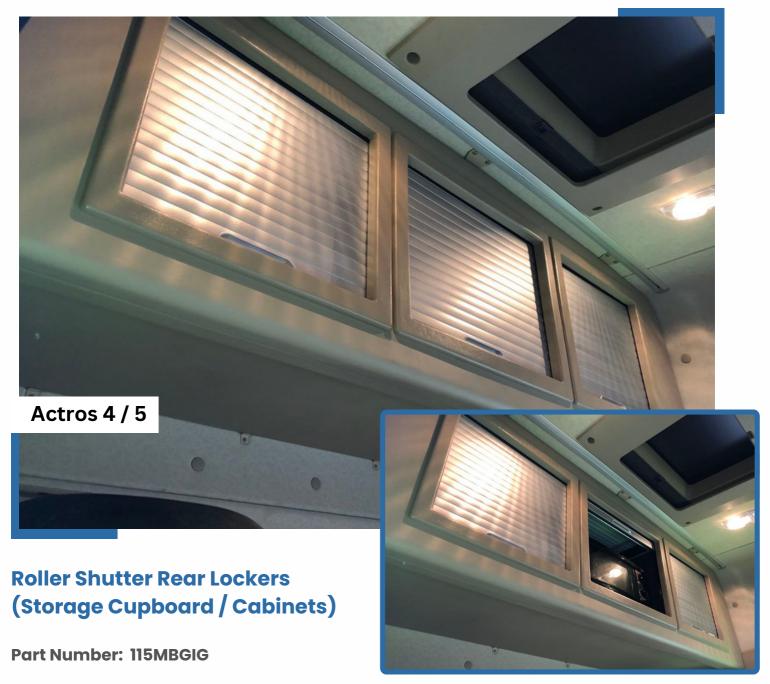

#### 14. To Suit Mercedes Actros / Arocs BigSpace

## Roller Shutter Rear Lockers (Storage Cupboard / Cabinets)

Part Number: 115MBBS

Made from high quality, textured GRP and produced in a colour matched interior finish, combined with a roller shutter door system, these lockers have a superb build quality and secure fit.

Supplied in kit form with some assembly required. Full fitting kit supplied.