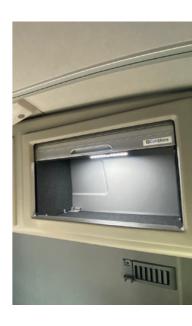

#### **Large Storage Compartments**

Increased comfort inside the cab. CabStore's large storage volume provides the driver with the maximum useable space inside their cab.

Beautifully constructed roller shutter doors allow for a neat opening whilst keeping the contents safe and secure.

OEM Style interior finish. CabStore's design boasts a fit and finish which has been colour and texture matched to the truck's interior.

The locker's sleek lines, easy glide roller shutters and overall fitment create an interior locker system to truly complement the truck.