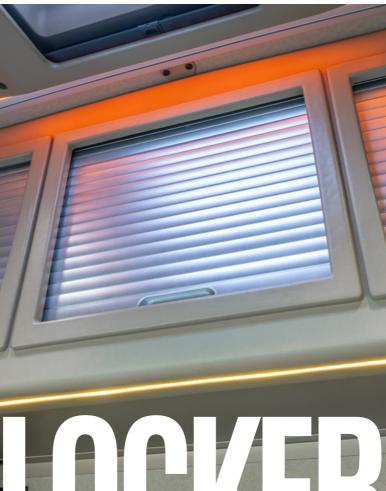

#### **Large Storage Compartments**

Increased comfort inside the cab. CabStore's large storage volume provides the driver with the maximum useable space inside their cab.

Beautifully constructed roller shutter doors allow for a neat opening whilst keeping the contents safe and secure.

OEM Style interior finish. CabStore's design boasts a fit and finish which has been colour and texture matched to the truck's interior.

The locker's sleek lines, easy glide roller shutters and overall fitment create an interior locker system to truly complement the truck.

#### **Underside Locker LED Strip**

Light up your cab with a stylish LED strip on the underside of your CabStore lockers. Perfect for creating a great atmosphere and relaxing in your cab.

Additional in-cab lighting for dark evenings.