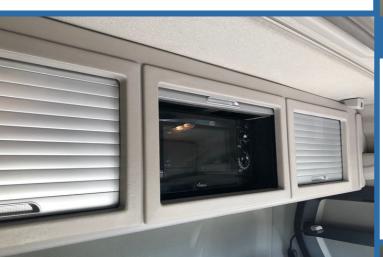

#### **Additional Appliance Storage**

CabStore provides the perfect mounting platform for additional in-cab electronics such as Europe's market leading TruckChef 24v Microwave. CabStore is fully compatible with TruckChef, and specifically engineered mountings can be provided.

#### **TruckChef 24v Microwave**

20 litre, 800 watt, in-cab microwave for cooking on the go. Fits perfectly within your CabStore locker middle compartment or corner locker.

Easy dial based controls to cook all your favourite meals, and a 3 year return to base warranty as standard.