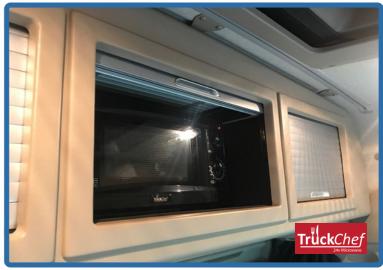

#### **TruckChef 24v Microwave**

20 litre, 800 watt, in-cab microwave for cooking on the go. Fits perfectly within your CabStore locker middle compartment or corner locker.

Easy dial based controls to cook all your favourite meals, and a 3 year return to base warranty as standard.