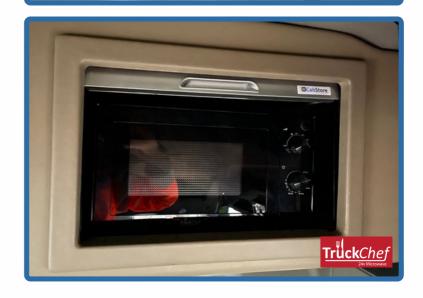

#### **Additional Appliance Storage**

CabStore provides the perfect mounting platform for additional in-cab electronics such as Europe's market leading TruckChef 24v Microwave. CabStore is fully compatible with TruckChef, and specifically engineered mountings can be provided.

#### **TruckChef 24v Microwave**

20 litre, 800 watt, in-cab microwave for cooking on the go. Fits perfectly within your CabStore locker middle compartment or corner locker.

Easy dial based controls to cook all your favourite meals, and a 3 year return to base warranty as standard.