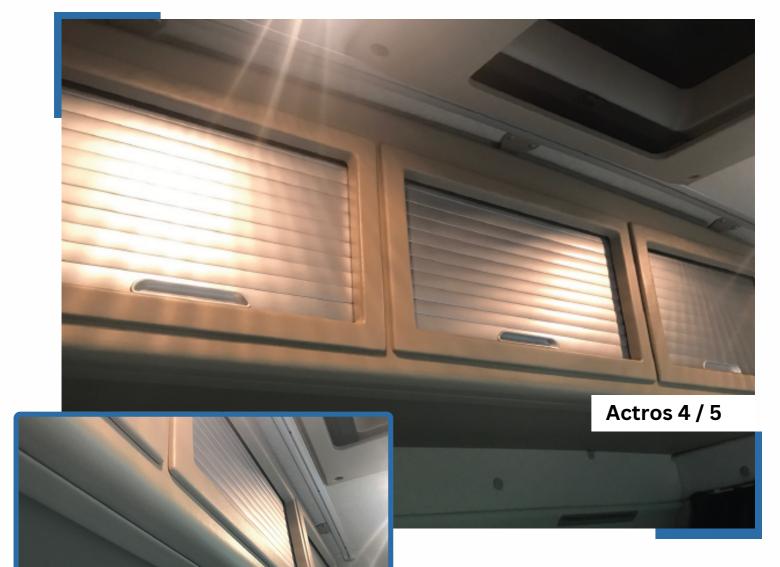

#### 14. To Suit Mercedes Actros / Arocs BigSpace

## Roller Shutter Rear Lockers (Storage Cupboard / Cabinets)

Part Number: 115MBBS

Made from high quality, textured GRP and produced in a colour matched interior finish, combined with a roller shutter door system, these lockers have a superb build quality and secure fit.

Supplied in kit form with some assembly required. Full fitting kit supplied.