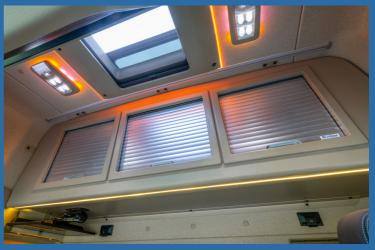

#### **Kuda Interior Lighting Package**

Lighting for the inside of your CabStore locker compartments. Illuminate automatically in low lighting conditions when roller shutter is opened.

Add a touch of style and make it easier to see your lockers contents.

#### **Underside Locker LED Strip**

Light up your cab with a stylish LED strip on the underside of your CabStore lockers. Perfect for creating a great atmosphere and relaxing in your cab.

Additional in-cab lighting for dark evenings.