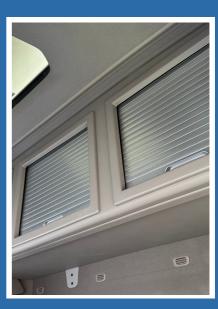

#### **Large Storage Compartments**

Increased comfort inside the cab. CabStore's large storage volume provides the driver with the maximum useable space inside their cab.

Beautifully constructed roller shutter doors allow for a neat opening whilst keeping the contents safe and secure.

OEM Style interior finish. CabStore's design boasts a fit and finish which has been colour and texture matched to the truck's interior.

The locker's sleek lines, easy glide roller shutters and overall fitment create an interior locker system to truly complement the truck.