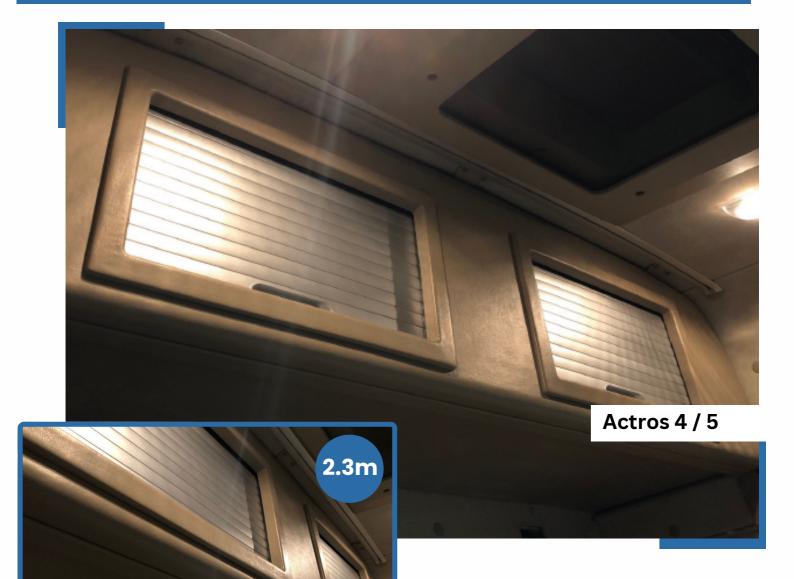

#### 14. To Suit Mercedes Actros / Arocs BigSpace

## Roller Shutter Rear Lockers (Storage Cupboard / Cabinets)

Part Number: 115MBBS

Made from high quality, textured GRP and produced in a colour matched interior finish, combined with a roller shutter door system, these lockers have a superb build quality and secure fit.

Supplied in kit form with some assembly required. Full fitting kit supplied.