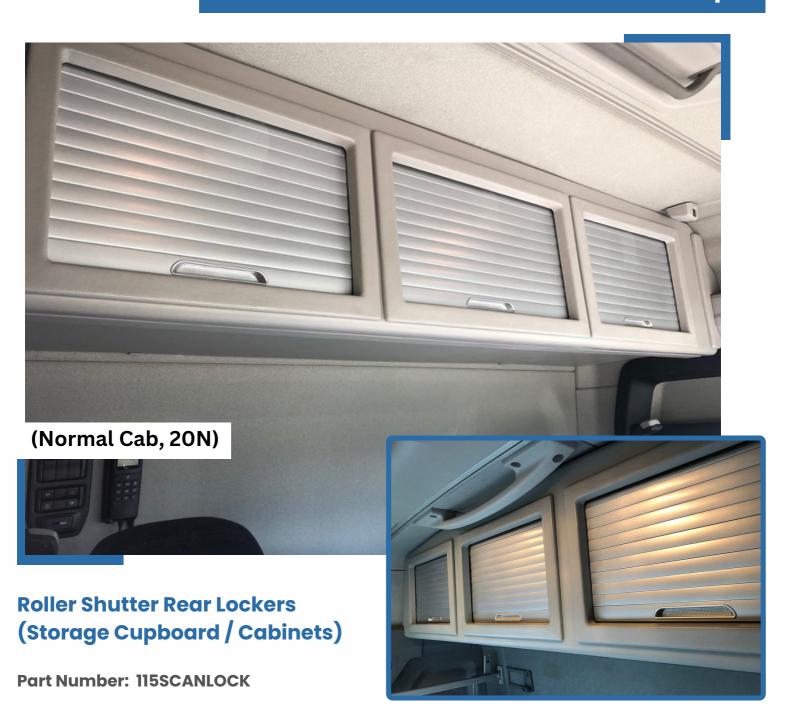

#### 4. To Suit DAF XD

## Roller Shutter Rear Lockers (Storage Cupboard / Cabinets)

Part Number: 115DAFXD

Made from high quality, textured GRP and produced in a colour matched interior finish, combined with a roller shutter door system, these lockers have a superb build quality and secure fit.

Supplied in kit form with some assembly required. Full fitting kit supplied.