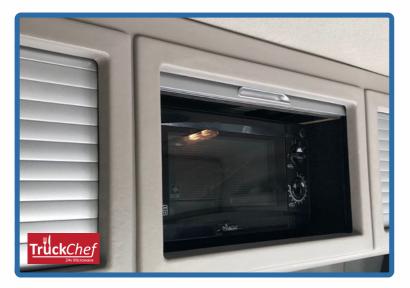

#### **Additional Appliance Storage**

CabStore provides the perfect mounting platform for additional in-cab electronics such as Europe's market leading TruckChef 24v Microwave. CabStore is fully compatible with TruckChef, and specifically engineered mountings can be provided.

#### **TruckChef 24v Microwave**

20 litre, 800 watt, in-cab microwave for cooking on the go. Fits perfectly within your CabStore locker middle compartment or corner locker.

Easy dial based controls to cook all your favourite meals, and a 3 year return to base warranty as standard.