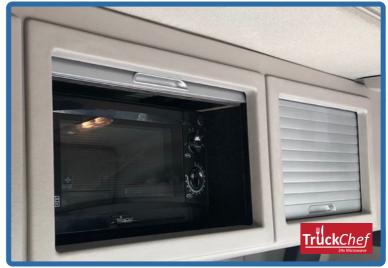

#### **Additional Appliance Storage**

CabStore provides the perfect mounting platform for additional in-cab electronics such as Europe's market leading TruckChef 24v Microwave. CabStore is fully compatible with TruckChef, and specifically engineered mountings can be provided.

#### **TruckChef 24v Microwave**

20 litre, 800 watt, in-cab microwave for cooking on the go. Fits perfectly within your CabStore locker middle compartment or corner locker.

Easy dial based controls to cook all your favourite meals, and a 3 year return to base warranty as standard.