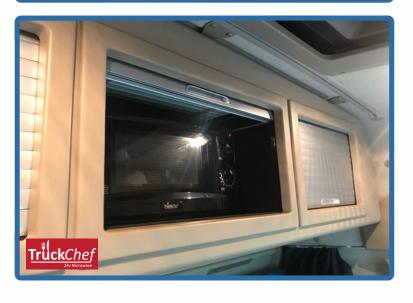

#### **Additional Appliance Storage**

CabStore provides the perfect mounting platform for additional in-cab electronics such as Europe's market leading TruckChef 24v Microwave. CabStore is fully compatible with TruckChef, and specifically engineered mountings can be provided.

#### **TruckChef 24v Microwave**

20 litre, 800 watt, in-cab microwave for cooking on the go. Fits perfectly within your CabStore locker middle compartment or corner locker.

Easy dial based controls to cook all your favourite meals, and a 3 year return to base warranty as standard.