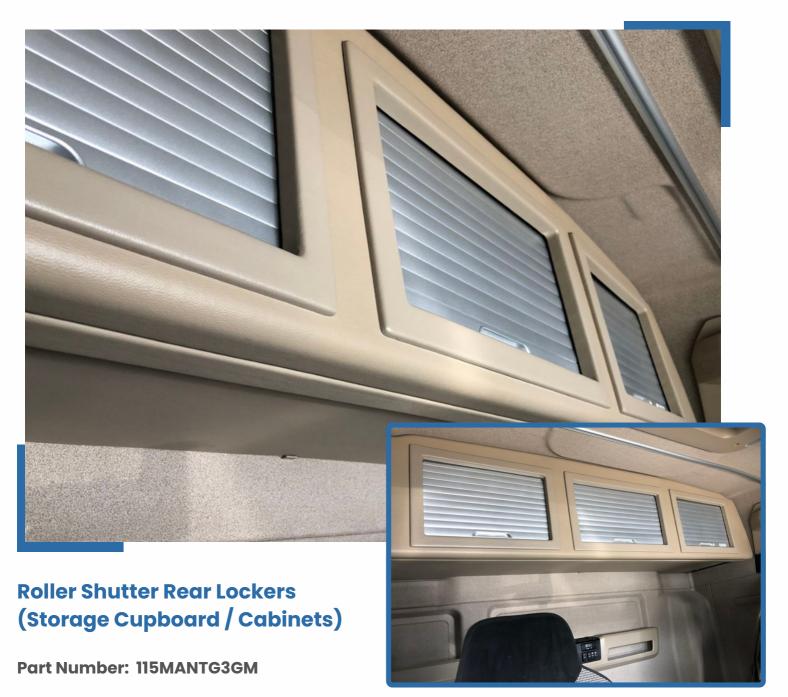

#### 9. To Suit MAN TG3 TGX GM Cab

Part Number: 115MANTG3GM-CL

Made from high quality, textured GRP and produced in a colour matched interior finish, combined with a roller shutter door system, these lockers have a superb build quality and secure fit.

Supplied in kit form with some assembly required. Full fitting kit supplied.