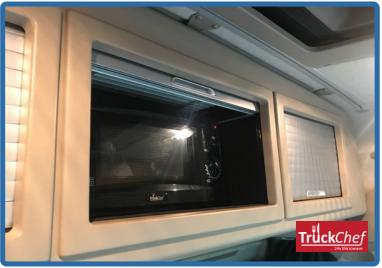

#### **Additional Appliance Storage**

CabStore provides the perfect mounting platform for additional in-cab electronics such as Europe's market leading TruckChef 24v Microwave. CabStore is fully compatible with TruckChef, and specifically engineered mountings can be provided.

#### **TruckChef 24v Microwave**

20 litre, 800 watt, in-cab microwave for cooking on the go. Fits perfectly within your CabStore locker middle compartment or corner locker.

Easy dial based controls to cook all your favourite meals, and a 3 year return to base warranty as standard.