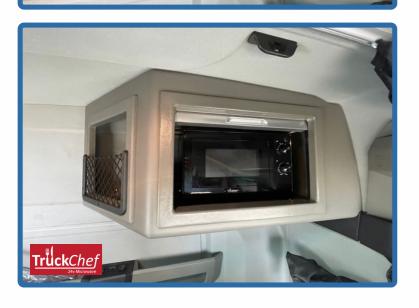

#### **Additional Appliance Storage**

CabStore provides the perfect mounting platform for additional in-cab electronics such as Europe's market leading TruckChef 24v Microwave. CabStore is fully compatible with TruckChef, and specifically engineered mountings can be provided.

#### **TruckChef 24v Microwave**

20 litre, 800 watt, in-cab microwave for cooking on the go. Fits perfectly within your CabStore locker middle compartment or corner locker.

Easy dial based controls to cook all your favourite meals, and a 3 year return to base warranty as standard.