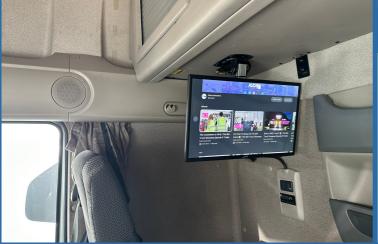

#### **LUXMOV HD Smart TV**

In-cab television, specifically designed for use in vehicles. 12v/24v with built in surge protection. Built in Bluetooth, WiFi, screenmirroring, and an extensive App Store.

ECE Reg 10 Approved. Never miss your favourite shows on the road!