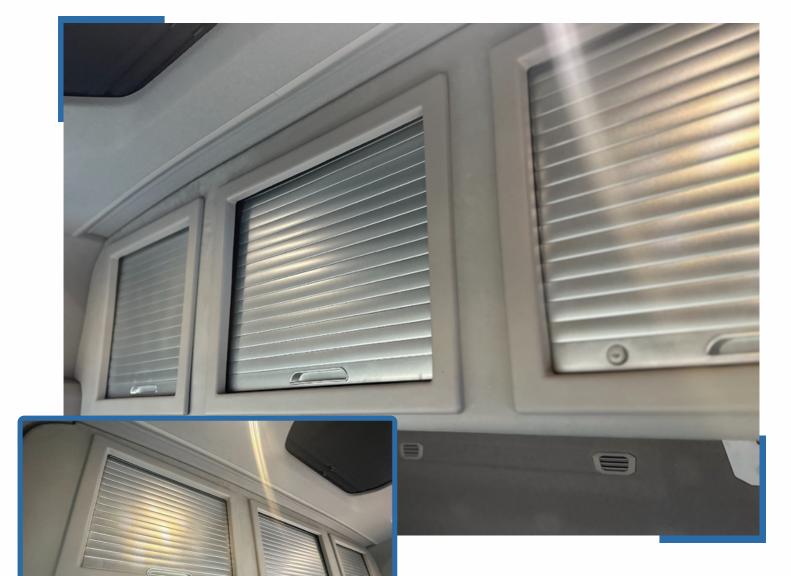

#### **Large Storage Compartments**

Increased comfort inside the cab. CabStore's large storage volume provides the driver with the maximum useable space inside their cab.

Beautifully constructed roller shutter doors allow for a neat opening whilst keeping the contents safe and secure.

OEM Style interior finish. CabStore's design boasts a fit and finish which has been colour and texture matched to the truck's interior.

The locker's sleek lines, easy glide roller shutters and overall fitment create an interior locker system to truly complement the truck.