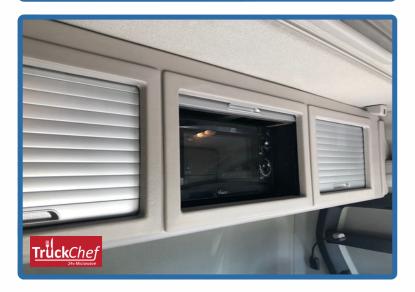

#### **Additional Appliance Storage**

CabStore provides the perfect mounting platform for additional in-cab electronics such as Europe's market leading TruckChef 24v Microwave. CabStore is fully compatible with TruckChef, and specifically engineered mountings can be provided.

#### **TruckChef 24v Microwave**

20 litre, 800 watt, in-cab microwave for cooking on the go. Fits perfectly within your CabStore locker middle compartment or corner locker.

Easy dial based controls to cook all your favourite meals, and a 3 year return to base warranty as standard.