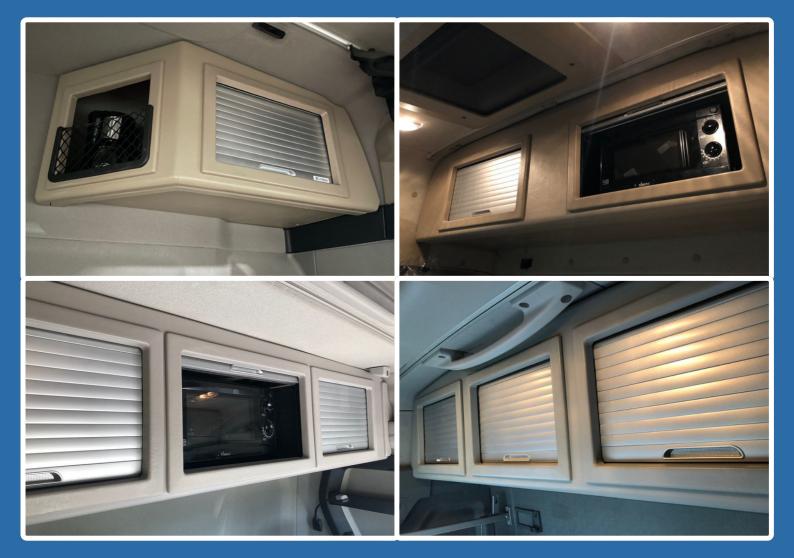

#### **Large Storage Compartments**

Increased comfort inside the cab. CabStore's large storage volume provides the driver with the maximum useable space inside their cab.

Beautifully constructed roller shutter doors allow for a neat opening whilst keeping the contents safe and secure.

#### **Additional Appliance Storage**

CabStore provides the perfect mounting platform for additional in-cab electronics such as Europe's market leading TruckChef 24v Microwave. CabStore is fully compatible with TruckChef, and specifically engineered mountings can be provided.

#### **TruckChef 24v Microwave**

20 litre, 800 watt, in-cab microwave for cooking on the go. Fits perfectly within your CabStore locker middle compartment or corner locker.

Easy dial based controls to cook all your favourite meals, and a 3 year return to base warranty as standard.