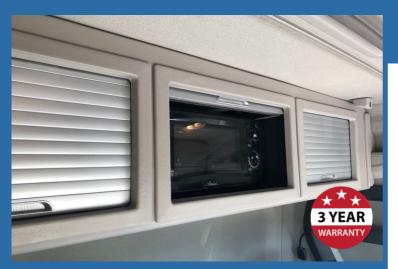

#### **Additional Appliance Storage**

CabStore provides the perfect mounting platform for additional in-cab electronics such as Europe's market leading TruckChef 24v Microwave. CabStore is fully compatible with TruckChef, and specifically engineered mountings can be provided.

#### **TruckChef 24v Microwave**

20 litre, 800 watt, in-cab microwave for cooking on the go. Fits perfectly within your CabStore locker middle compartment or corner locker.

Easy dial based controls to cook all your favourite meals, and a 3 year return to base warranty as standard.