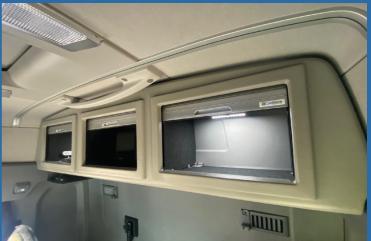

#### **Large Storage Compartments**

Increased comfort inside the cab. CabStore's large storage volume provides the driver with the maximum useable space inside their cab.

Beautifully constructed roller shutter doors allow for a neat opening whilst keeping the contents safe and secure.

OEM Style interior finish. CabStore's design boasts a fit and finish which has been colour and texture matched to the truck's interior.

The locker's sleek lines, easy glide roller shutters and overall fitment create an interior locker system to truly complement the truck.