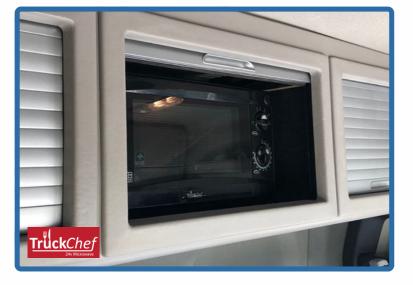

#### **Additional Appliance Storage**

CabStore provides the perfect mounting platform for additional in-cab electronics such as Europe's market leading TruckChef 24v Microwave. CabStore is fully compatible with TruckChef, and specifically engineered mountings can be provided.

#### **TruckChef 24v Microwave**

20 litre, 800 watt, in-cab microwave for cooking on the go. Fits perfectly within your CabStore locker middle compartment or corner locker.

Easy dial based controls to cook all your favourite meals, and a 3 year return to base warranty as standard.