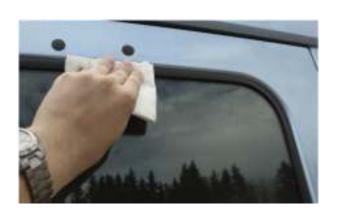

## 8606 RENAULT T sidewindow deflector mounting instructions

- 1. Take your vehicle to a dry place.
- 2.Place the deflector on the door's rubber gasket and mark the mounting area.
- 3. Clean the gasket with brake cleaner or similar several times and rub the gasket's surface clean from any grease and dirt.

The mounting surface must be completely clean!

4. Mount the deflector on the door's gasket. Roll/press the deflector against the gasket for several minutes in order to attach the full are of the tape.

Let the deflector settle for 20 minutes.