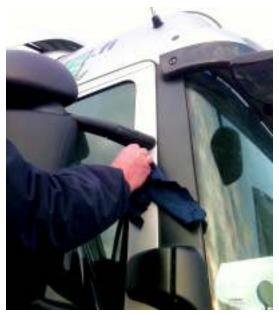

The mounting surface must be completely clean!

4. Mount the deflector on the door. Roll/press the deflector against the door for several minutes in order to attach the full area of the tape.

Let the deflector settle for 20 minutes.

Control that the tape is fully attached on the door.

If the tape is not fully attached, roll and press the deflector against the door again.

+ 358 19 724 000

+ 358 19 720 765

Pankki/Bank