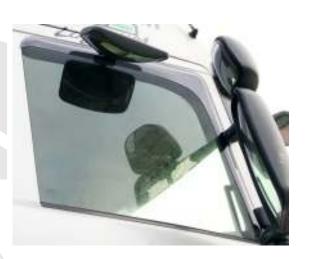

Control that the tape is fully attached on the door.

If the tape is not fully attached, roll and press the deflector against the door again.

+ 358 19 724 000

+ 358 19 720 765

Pankki/Bank