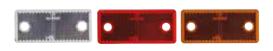

## REFLECTOR

Measurements: 105/98x51/48mm | With tape | Packed in four pack | E-approved according to regulation: ECE R3