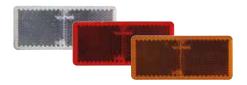

## REFLECTOR

Measurments: 135x155mm | Screws on the backside | CC: 70mm | E-approved according to regulation: ECE R3  $\,$ 

Part No. 810659-4 white 810660-4 red 810661-4 amber

### REFLECTOR

Measurments: 135x155mm | Screws on the backside with tape | CC: 70mm | E-approved according to regulation: ECE R3

Part No. 810656-4 white 810657-4 red 810658-4 amber

#### **REFLECTOR**

Measurments: 135x155mm | Screws on the backside | With 5,2mm screw holes | CC: 70mm | E-approved according to regulation: ECE R3 | Packed in four pack

Part No. 810650-4 white 810651-4 red 810652-4 amber