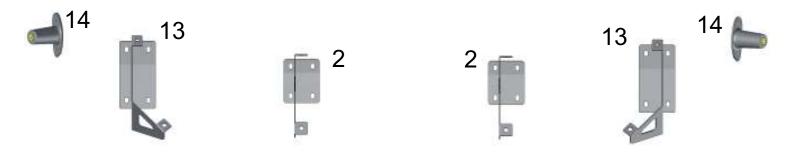

## VPRO OY 5223 M-B Actros MP4 Big / Giga space **Mounting instructions**

| <ol> <li>Acrylic part</li> <li>Cover hat</li> <li>Screw M6x25mm</li> <li>Rubber washer 3mm</li> </ol> | 1 pc<br>10 pcs<br>10 pcs<br>8 pcs | <ul><li>2. Main bracket</li><li>4. Cover collar</li><li>6. Rubber washer 6mm</li><li>8. Hex Screw M6x20mm</li></ul> | 2 pcs<br>10 pcs<br>10 pcs<br>20 pcs |
|-------------------------------------------------------------------------------------------------------|-----------------------------------|---------------------------------------------------------------------------------------------------------------------|-------------------------------------|
| 9. Washer M6x18mm                                                                                     | 2 pcs                             | 10. Nylok M6                                                                                                        | 8 pcs                               |
| 11. Rivet nut M6                                                                                      | 20 pcs                            | 12. Rubber gasket                                                                                                   | 20 pcs                              |
| 13. Center bracket                                                                                    | 1 pair                            | 14. Side bracket                                                                                                    | 1 pair                              |

Mount the acrylic part on brackets as shown on the drawing: When you mount the side bracket you do not use parts 9 and 10.

+ 358 19 724 000

+ 358 19 720 765

Pankki/Bank