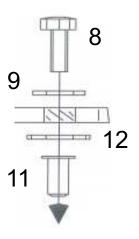

## VPRO OY 5223 M-B Actros MP4 Big / Giga space **Mounting instructions**

| <ol> <li>Acrylic part</li> <li>Cover hat</li> <li>Screw M6x25mm</li> <li>Rubber washer 3mm</li> </ol> | 1 pc<br>10 pcs<br>10 pcs<br>8 pcs | <ul><li>2. Main bracket</li><li>4. Cover collar</li><li>6. Rubber washer 6mm</li><li>8. Hex Screw M6x20mm</li></ul> | 2 pcs<br>10 pcs<br>10 pcs<br>20 pcs |
|-------------------------------------------------------------------------------------------------------|-----------------------------------|---------------------------------------------------------------------------------------------------------------------|-------------------------------------|
| 9. Washer M6x18mm                                                                                     | 2 pcs                             | 10. Nylok M6                                                                                                        | 8 pcs                               |
| 11. Rivet nut M6                                                                                      | 20 pcs                            | 12. Rubber gasket                                                                                                   | 20 pcs                              |
| 13. Center bracket                                                                                    | 1 pair                            | 14. Side bracket                                                                                                    | 1 pair                              |

## **VPRO OY** 5223 M-B Actros MP4 Big / Giga space Mounting instructions

Place the visor on the vehicles roof and mark the hole positions. Drill the holes with 4,0mm bit. Now drill the holes for the rivet nuts to size of 9,0mm with a step drill tool. Please note that the hole must be tight for rivet nut. But Sikaflex on the holes and mount the rivet nuts as shown on the drawing.