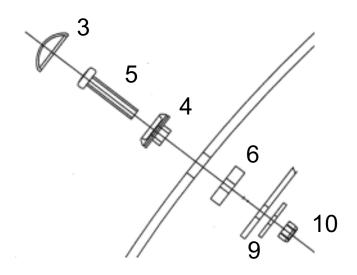

## VPRO OY 5223 M-B Actros MP4 Big / Giga space **Mounting instructions**

| <ol> <li>Acrylic part</li> <li>Cover hat</li> <li>Screw M6x25mm</li> <li>Rubber washer 3mm</li> </ol> | 1 pc<br>10 pcs<br>10 pcs<br>8 pcs | <ul><li>2. Main bracket</li><li>4. Cover collar</li><li>6. Rubber washer 6mm</li><li>8. Hex Screw M6x20mm</li></ul> | 2 pcs<br>10 pcs<br>10 pcs<br>20 pcs |
|-------------------------------------------------------------------------------------------------------|-----------------------------------|---------------------------------------------------------------------------------------------------------------------|-------------------------------------|
| 9. Washer M6x18mm                                                                                     | 2 pcs                             | 10. Nylok M6                                                                                                        | 8 pcs                               |
| 11. Rivet nut M6                                                                                      | 20 pcs                            | 12. Rubber gasket                                                                                                   | 20 pcs                              |
| 13. Center bracket                                                                                    | 1 pair                            | 14. Side bracket                                                                                                    | 1 pair                              |

Mount the acrylic part on brackets as shown on the drawing: When you mount the side bracket you do not use parts 9 and 10.

+ 358 19 724 000

+ 358 19 720 765

Pankki/Bank