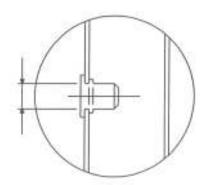

## **VPRO OY** 5223 M-B Actros MP4 Big / Giga space Mounting instructions

Place the visor on the vehicles roof and mark the hole positions. Drill the holes with 4,0mm bit. Now drill the holes for the rivet nuts to size of 9,0mm with a step drill tool. Please note that the hole must be tight for rivet nut. But Sikaflex on the holes and mount the rivet nuts as shown on the drawing.