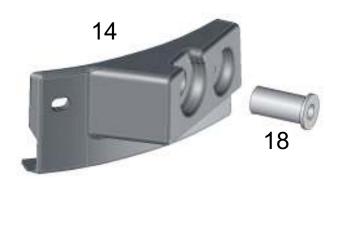

## **VPRO OY** 5161 DAF XF105 Super Space Cab 80mm Deeper Mounting instructions

| 1. Acrylic part        | 1 pc   | 2. Center bracket                         | 1 pc   |
|------------------------|--------|-------------------------------------------|--------|
| 3. Cover hat           | 12 pcs | 4. Cover collar                           | 12 pcs |
| 5. Screw M6x30mm       | 6 pcs  | 6. Rubber washer 6mm                      | 12 pcs |
| 7. Rubber washer 3mm   | 6 pcs  | 8. Hex Screw M8x20mm                      | 6 pcs  |
| 9. Washer M6x18mm      | 6 pcs  | 10. Nylok M6                              | 6 pcs  |
| 11. Rivet nut M8       | 6 pcs  | 12. Rubber gasket                         | 6 pcs  |
| 13. Center bracket     | 1 pair | <ol><li>14. Molded side bracket</li></ol> | 1 pair |
| 15. Metal side bracket | 1 pair | 16. Self tapping screw                    | 4 pcs  |
| 17. ScrewM6x20mm       | 4 pcs  | 18. Rubber well nut M6                    | 2 pcs  |
| 19. Washer M8x17mm     | 6 pcs  | 20. Screw M6x40mm                         | 2 pcs  |

Mount the center brackets on the acrylic part as shown on the drawing:

Place the rubber well nut on the middle hole of the molded side bracket.

+ 358 19 724 000

+ 358 19 720 765

Pankki/Bank

Mount the side brackets on the middle with M6x40mm screw and on top and bottom with M6x20mm screw.