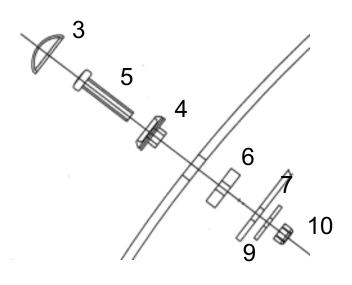

## **VPRO OY** 5161 DAF XF105 Super Space Cab 80mm Deeper Mounting instructions

| 1. Acrylic part        | 1 pc   | 2. Center bracket                         | 1 pc   |
|------------------------|--------|-------------------------------------------|--------|
| 3. Cover hat           | 12 pcs | 4. Cover collar                           | 12 pcs |
| 5. Screw M6x30mm       | 6 pcs  | 6. Rubber washer 6mm                      | 12 pcs |
| 7. Rubber washer 3mm   | 6 pcs  | 8. Hex Screw M8x20mm                      | 6 pcs  |
| 9. Washer M6x18mm      | 6 pcs  | 10. Nylok M6                              | 6 pcs  |
| 11. Rivet nut M8       | 6 pcs  | 12. Rubber gasket                         | 6 pcs  |
| 13. Center bracket     | 1 pair | <ol><li>14. Molded side bracket</li></ol> | 1 pair |
| 15. Metal side bracket | 1 pair | 16. Self tapping screw                    | 4 pcs  |
| 17. ScrewM6x20mm       | 4 pcs  | 18. Rubber well nut M6                    | 2 pcs  |
| 19. Washer M8x17mm     | 6 pcs  | 20. Screw M6x40mm                         | 2 pcs  |

Use the 6mm rubber washers between the metal side bracket and the acrylic part.

Place the visor on the vehicles roof and mark the hole positions. Drill the holes with 4,50mm bit. Now drill the holes for the center breakets for rivet nuts to size of 11,0mm with a step drill tool. Please note that the hole must be tight for rivet nut.

But Sikaflex on the holes and mount the rivet nuts as shown on the drawing.

Remove the visor brackets from the acrylic part.

Mount the visor brackets on the roof as shown on the drawing.

Mount the molded sidebrackets on the roof with self tapping screws.