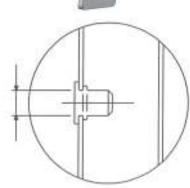

Mount the center brackets on the acrylic part as shown on the drawing:

Place the rubber well nut on the middle hole of the molded side bracket.

+ 358 19 724 000

+ 358 19 720 765

Pankki/Bank

Mount the side brackets on the middle with M6x40mm screw and on top and bottom with M6x20mm screw.