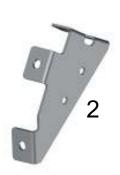

## **VPRO OY** 5161 DAF XF105 Super Space Cab 80mm Deeper Mounting instructions

| 1. Acrylic part        | 1 pc   | 2. Center bracket                         | 1 pc   |
|------------------------|--------|-------------------------------------------|--------|
| 3. Cover hat           | 12 pcs | 4. Cover collar                           | 12 pcs |
| 5. Screw M6x30mm       | 6 pcs  | 6. Rubber washer 6mm                      | 12 pcs |
| 7. Rubber washer 3mm   | 6 pcs  | 8. Hex Screw M8x20mm                      | 6 pcs  |
| 9. Washer M6x18mm      | 6 pcs  | 10. Nylok M6                              | 6 pcs  |
| 11. Rivet nut M8       | 6 pcs  | 12. Rubber gasket                         | 6 pcs  |
| 13. Center bracket     | 1 pair | <ol><li>14. Molded side bracket</li></ol> | 1 pair |
| 15. Metal side bracket | 1 pair | 16. Self tapping screw                    | 4 pcs  |
| 17. ScrewM6x20mm       | 4 pcs  | 18. Rubber well nut M6                    | 2 pcs  |
| 19. Washer M8x17mm     | 6 pcs  | 20. Screw M6x40mm                         | 2 pcs  |

But Sikaflex on the holes and mount the rivet nuts as shown on the drawing.

Remove the visor brackets from the acrylic part.

Mount the visor brackets on the roof as shown on the drawing.

Mount the molded sidebrackets on the roof with self tapping screws.