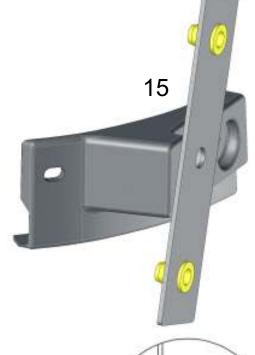

Mount the center brackets on the acrylic part as shown on the drawing:

Place the rubber well nut on the middle hole of the molded side bracket.

+ 358 19 724 000

+ 358 19 720 765

Pankki/Bank

Mount the side brackets on the middle with M6x40mm screw and on top and bottom with M6x20mm screw.

But Sikaflex on the holes and mount the rivet nuts as shown on the drawing.

Remove the visor brackets from the acrylic part.

Mount the visor brackets on the roof as shown on the drawing.

Mount the molded sidebrackets on the roof with self tapping screws.