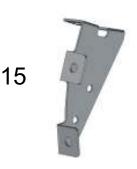

## **VPRO OY** 5161 DAF XF105 Super Space Cab 80mm Deeper Mounting instructions

| 1. Acrylic part        | 1 pc   | 2. Center bracket                         | 1 pc   |
|------------------------|--------|-------------------------------------------|--------|
| 3. Cover hat           | 12 pcs | 4. Cover collar                           | 12 pcs |
| 5. Screw M6x30mm       | 6 pcs  | 6. Rubber washer 6mm                      | 12 pcs |
| 7. Rubber washer 3mm   | 6 pcs  | 8. Hex Screw M8x20mm                      | 6 pcs  |
| 9. Washer M6x18mm      | 6 pcs  | 10. Nylok M6                              | 6 pcs  |
| 11. Rivet nut M8       | 6 pcs  | 12. Rubber gasket                         | 6 pcs  |
| 13. Center bracket     | 1 pair | <ol><li>14. Molded side bracket</li></ol> | 1 pair |
| 15. Metal side bracket | 1 pair | 16. Self tapping screw                    | 4 pcs  |
| 17. ScrewM6x20mm       | 4 pcs  | 18. Rubber well nut M6                    | 2 pcs  |
| 19. Washer M8x17mm     | 6 pcs  | 20. Screw M6x40mm                         | 2 pcs  |

But Sikaflex on the holes and mount the rivet nuts as shown on the drawing.

Remove the visor brackets from the acrylic part.

Mount the visor brackets on the roof as shown on the drawing.

Mount the molded sidebrackets on the roof with self tapping screws.