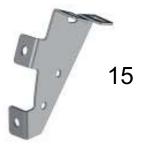

## **VPRO OY** 5161 DAF XF105 Super Space Cab 80mm Deeper Mounting instructions

| 1. Acrylic part        | 1 pc   | 2. Center bracket                         | 1 pc   |
|------------------------|--------|-------------------------------------------|--------|
| 3. Cover hat           | 12 pcs | 4. Cover collar                           | 12 pcs |
| 5. Screw M6x30mm       | 6 pcs  | 6. Rubber washer 6mm                      | 12 pcs |
| 7. Rubber washer 3mm   | 6 pcs  | 8. Hex Screw M8x20mm                      | 6 pcs  |
| 9. Washer M6x18mm      | 6 pcs  | 10. Nylok M6                              | 6 pcs  |
| 11. Rivet nut M8       | 6 pcs  | 12. Rubber gasket                         | 6 pcs  |
| 13. Center bracket     | 1 pair | <ol><li>14. Molded side bracket</li></ol> | 1 pair |
| 15. Metal side bracket | 1 pair | 16. Self tapping screw                    | 4 pcs  |
| 17. ScrewM6x20mm       | 4 pcs  | 18. Rubber well nut M6                    | 2 pcs  |
| 19. Washer M8x17mm     | 6 pcs  | 20. Screw M6x40mm                         | 2 pcs  |

But Sikaflex on the holes and mount the rivet nuts as shown on the drawing.

Remove the visor brackets from the acrylic part.

Mount the visor brackets on the roof as shown on the drawing.

Mount the molded sidebrackets on the roof with self tapping screws.