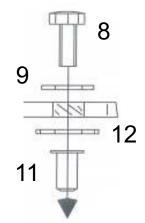

Use the 6mm rubber washers between the metal side bracket and the acrylic part.

Place the visor on the vehicles roof and mark the hole positions. Drill the holes with 4,50mm bit. Now drill the holes for the center breakets for rivet nuts to size of 11,0mm with a step drill tool. Please note that the hole must be tight for rivet nut.

But Sikaflex on the holes and mount the rivet nuts as shown on the drawing.

Remove the visor brackets from the acrylic part.

Mount the visor brackets on the roof as shown on the drawing.

Mount the molded sidebrackets on the roof with self tapping screws.