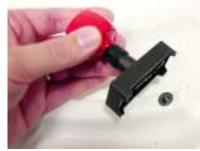

1. Take your vehicle to a dry place, clean the mounting area and mask tape front corners.

2. Mount the 6\*14mm set screws on the holes as shown on the picture (hex head inside the deflector) and but some ink or paint marker on the head of the set screw in order to mark the mounting hole positions.