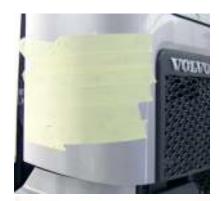

1. Take your vehicle to a dry place, clean the mounting area and mask tape front corners.

2. Mount the 6\*14mm set screws on the holes as shown on the picture (hex head inside the deflector) and but some ink or paint marker on the head of the set screw in order to mark the mounting hole positions.

3. Place the declector on the corner as shown on the picture and press the part against the corner of the vehicle. The correct position of the part is shown on the picture (20mm from the vertical edge on the side and 50mm from bottom edge to the deflectors bottom corner)