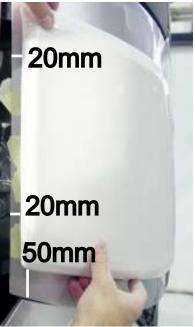

3. Place the declector on the corner as shown on the picture and press the part against the corner of the vehicle. The correct position of the part is shown on the picture (20mm from the vertical edge on the side and 50mm from bottom edge to the deflectors bottom corner)