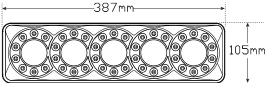

**Function** Stop/Tail/Indicator/Reverse/Reflector

**Size** 387mm x 105mm x 30.5mm

**Voltage** 12-24 Multivolt

LED Qty 60
Cable 40cm
Lens PMMA
Base ABS

 Draw
 Stop
 Tail
 Ind
 Rev

 @13.8V
 0.17A
 0.08A
 0.08A
 0.16A