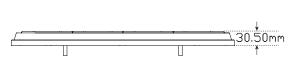

**Function** Stop/Tail/Indicator/Reverse/Reflector

**Size** 387mm x 105mm x 30.5mm

**Voltage** 12-24 Multivolt

LED Qty 60
Cable 40cm
Lens PMMA
Base ABS

 Draw
 Stop
 Tail
 Ind
 Rev

 @13.8V
 0.17A
 0.08A
 0.08A
 0.16A