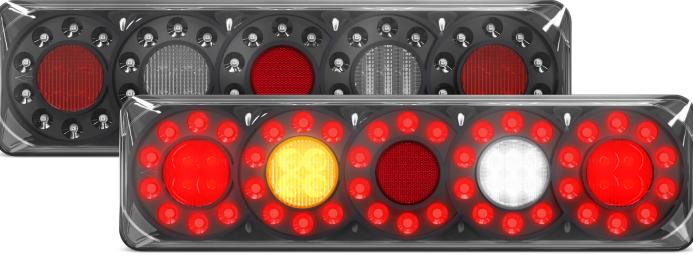

## **3851 Series Rear Combination Lamp**

**ECE** Approved

100% Waterproof

**5 Year** Warranty

• ECE Road Approved

• Inbuilt Reflex Reflector

• IP67 Rated

• 5 Year Warranty

**Function** Stop/Tail/Indicator/Reverse/Reflector

**Size** 387mm x 105mm x 30.5mm

**Voltage** 12-24 Multivolt

LED Qty 60
Cable 40cm
Lens PMMA
Base ABS

 Draw
 Stop
 Tail
 Ind
 Rev

 @13.8V
 0.17A
 0.08A
 0.08A
 0.16A