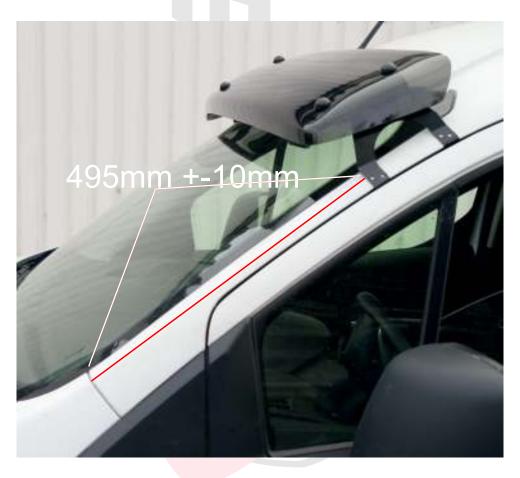

## VPRO OY Fitting instructions for 3038 FORD TRANSIT CONNECT 2014-

- 1. Place the sun visor on the door pilar. Measure the correct hight as shown on the picture(495mm +-10mm depending on driver height) and mark the hole positions.
- 2. Drill the holes with 4,0mm bit. Clean the drilled area and but some Sikaflex 221 or 252 or similar on and around the drilled holes.
- 3. Fit the visor on the door pilars. Adjust the visors angle and tighten all screws.
- 4. Fit the nut cover hats and cover collar hats.
- 5. Mount the warning label on a place where the driver can see it.