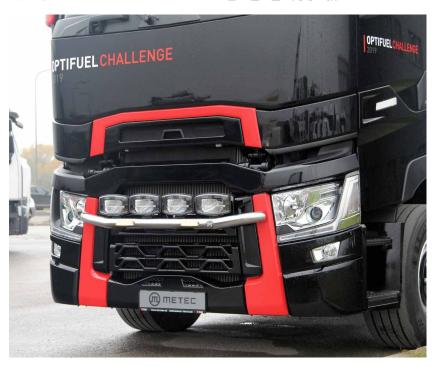

## Renault

T serie 14 -

Metec is the leading European developer of car accessories. We are the only company that offers accessory programmes for manufacturer and all types of utility vehicles.

Spoilerbar, 3pcs

862331

Spoilerbar, 1pcs

862333

Taylor lightholder

862273, 862272, 862271

City lightholder

862277, 862276, 862275

Different colors