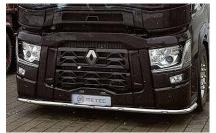

862310

Cattleguard

862320

Cattleguard

862325

Sidebars | WB 3800mm

862341, 862345

Pre-cabled