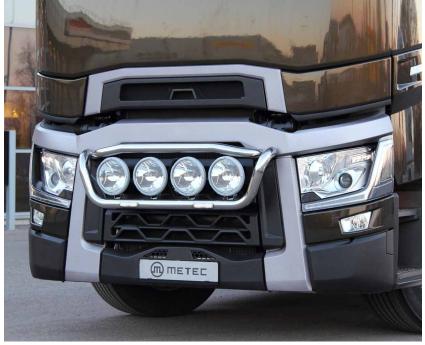

862310

Cattleguard

862320

Cattleguard

862325

Sidebars | WB 3800mm

862341, 862345

Pre-cabled