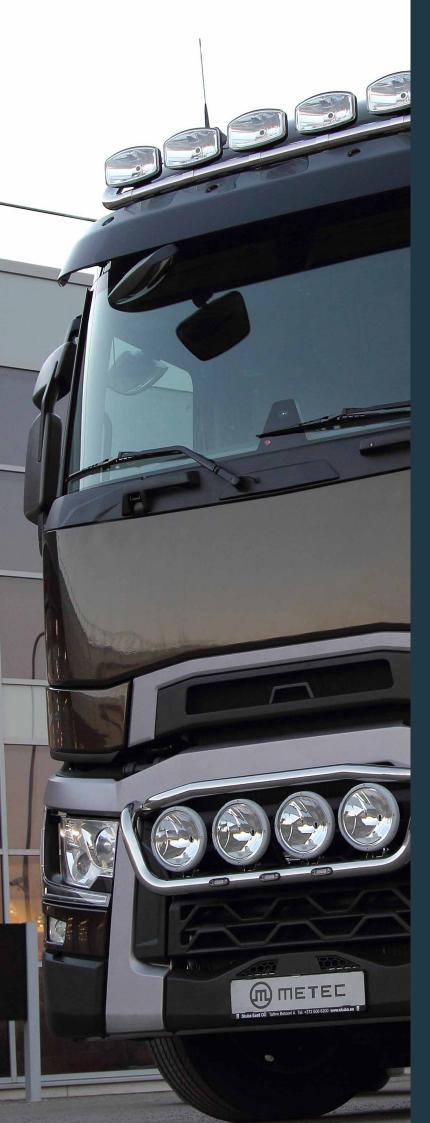

862310

Cattleguard

862320

Cattleguard

862325

Sidebars | WB 3800mm

862341, 862345

Pre-cabled

862331

Spoilerbar, 1pcs

862333

Taylor lightholder

862273, 862272, 862271

City lightholder

862277, 862276, 862275

Different colors

Roof lamp holder, high roof 862291, 862290

Roof lamp holder, high roof 862301, 862300

Fittings for lights with Fittings 101 mg. ... different shape and qty.

Integrated marker LED

Pre-mounted lights