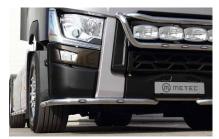

862310

Cattleguard

862320

Cattleguard

862325

Sidebars | WB 3800mm

862341, 862345

Pre-cabled