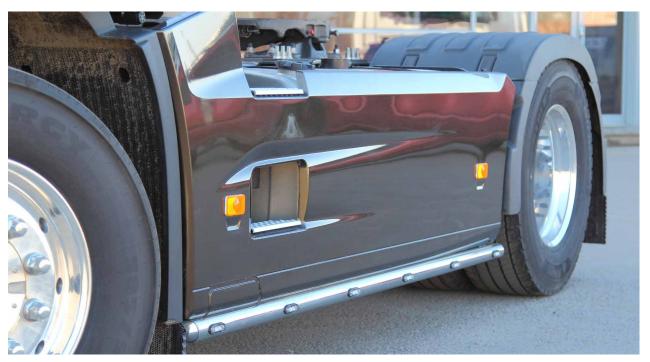

862310

Cattleguard

862320

Cattleguard

862325

Sidebars | WB 3800mm

862341, 862345

Pre-cabled