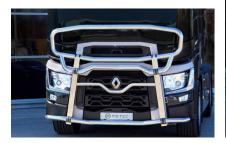

862310

Cattleguard

862320

Cattleguard

862325

Sidebars | WB 3800mm

862341, 862345

Pre-cabled