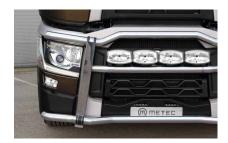

862310

Cattleguard

862320

Cattleguard

862325

Sidebars | WB 3800mm

862341, 862345

Pre-cabled

862331

Spoilerbar, 1pcs

862333

Taylor lightholder

862273, 862272, 862271

City lightholder

862277, 862276, 862275

Different colors