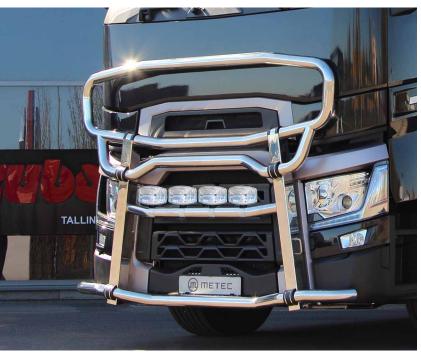

862310

Cattleguard

862320

Cattleguard

862325

Sidebars | WB 3800mm

862341, 862345

Pre-cabled

## Renault

T serie 14 -

Metec is the leading European developer of car accessories. We are the only company that offers accessory programmes for manufacturer and all types of utility vehicles.

Spoilerbar, 3pcs

862331

Spoilerbar, 1pcs

862333

Taylor lightholder

862273, 862272, 862271

City lightholder

862277, 862276, 862275

Different colors