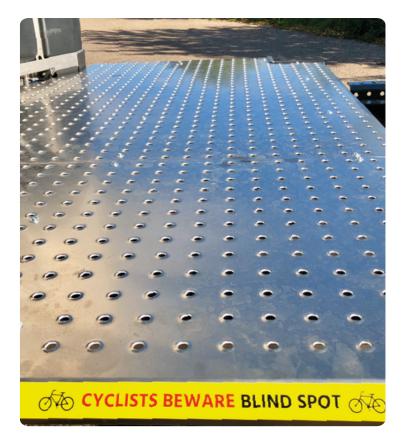

#### Safety Warnings Pre-Applied

#### Additional safety decals are applied to each side of the catwalk.

TreadSafe offers a great platform to apply safety warnings to both the end user and other road users.

#### Super Safe Reverse Punch Tread

# Creating a seriously safe anti-slip working area.

The punch is engineered with the optimum top roll radius, increasing grip and removing sharp edges.