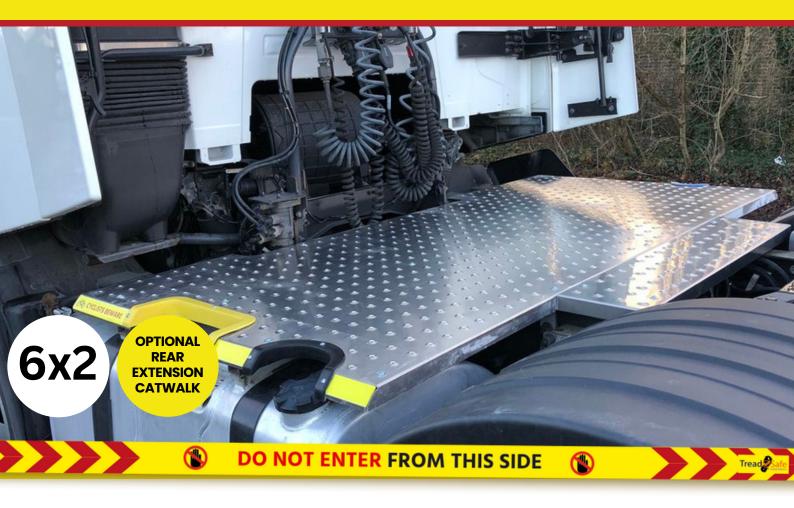

#### **Key Specifications**

By creating a new sub-frame which raises the catwalk to a level platform, we are able to create a large, safe, anti-slip working area behind the cab.

The platform is mounted in a way which is easy to remove for vehicle maintenance. Additional catwalk sizes are available upon request.

Additional safety decals are applied to provide blind spot warnings and safety notices to other bad road users and the driver/ operator.

Tested, approved and used by many of the UK and Europe's leading fleets. Galvanised sub-frame. Aluminium catwalk sections