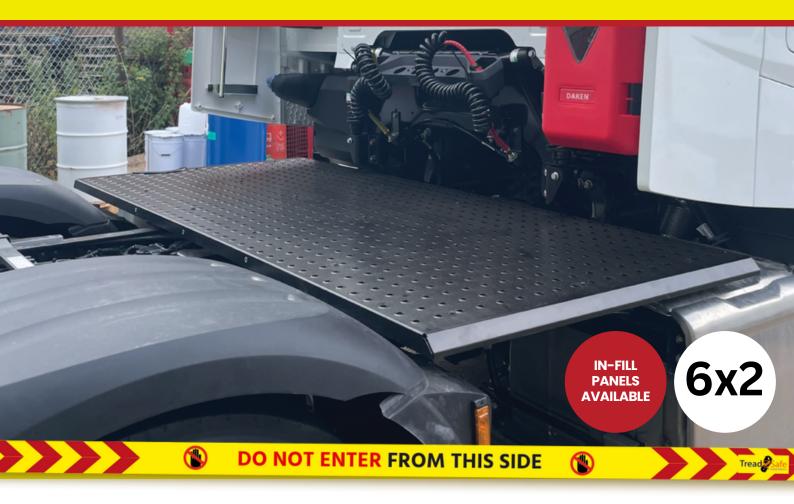

#### HIGHLY VISIBLE, SUPER SAFE CHASSIS CATWALK SYSTEM.

# ANTI-SLIP CATIONAL SYSTEM

# TESTED, APPROVED, AND USED BY LEADING FLEETS ACROSS EUROPE AND THE UK

#### Chassis In-Fills Also Available

Sometimes, there is no need to install a full width chassis catwalk. In some cases, a small, additional in-fill panel will suffice coupled with the factory fitted catwalk pieces. Our chassis infill panels are manufactured from the same high quality aluminium as our full catwalks, have the same super safe reverse punch tread, and are simple to install.

Product shown to the right is a chassis in-fill for the **Mercedes Actros 4 6x2 chassis**.

Also available from stock are: MAN TG3 TGX & TGS- 6x2 MAN TG3 TGX & TGS- 4x2 MAN TGX Euro 6- 6x2 Iveco S-Way- 6x2 Mercedes Actros 4/5- 6x2 Mercedes Actros 4/5- 4x2 DAF XF/XG- 6x2