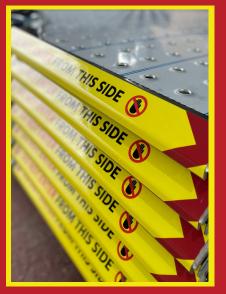

#### Safety Warnings Pre-Applied

#### Additional safety decals are applied to each side of the catwalk.

TreadSafe offers a great platform to apply safety warnings to both the end user and other road users.