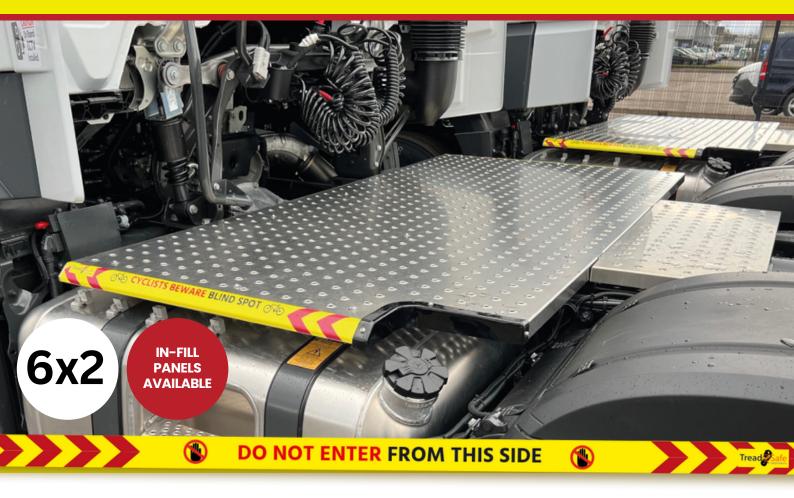

#### **Key Specifications**

By creating a new sub-frame which raises the catwalk to a level platform, we are able to create a large, safe, anti-slip working area behind the cab.

The platform is mounted in a way which is easy to remove for vehicle maintenance. Additional catwalk sizes are available upon request.

Additional safety decals are applied to provide blind spot warnings and safety notices to other bad road users and the driver/ operator.

Tested, approved and used by many of the UK and Europe's leading fleets. Galvanised sub-frame. Aluminium catwalk sections