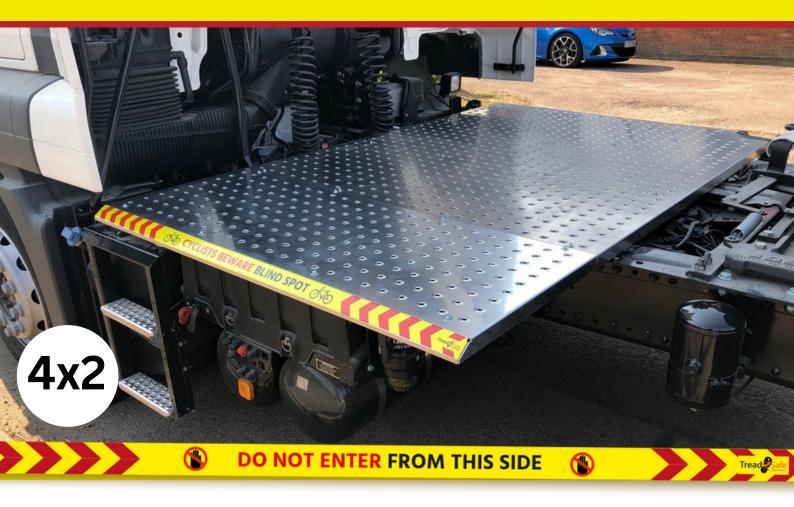

# 9. SUITABLE FOR MAN TGS 3.9M WHEELBASE (EURO 6)

#### Part Number: SAFECATMAN4X2 QuickFind Code: 14134

## **Key Specifications**

By creating a new sub-frame which raises the catwalk to a level platform, we are able to create a large, safe, anti-slip working area behind the cab.

The platform is mounted in a way which is easy to remove for vehicle maintenance. Additional catwalk sizes are available upon request.

Additional safety decals are applied to provide blind spot warnings and safety notices to other bad road users and the driver/ operator.