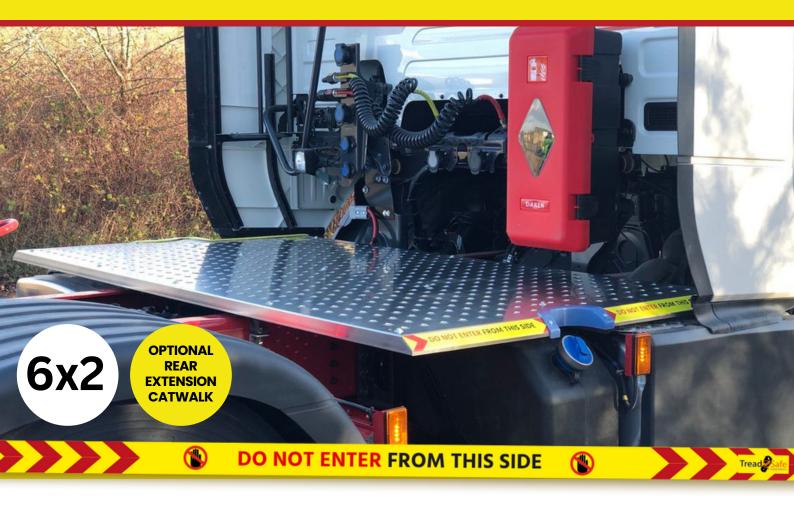

#### Chassis In-Fills Also Available

Sometimes, there is no need to install a full width chassis catwalk. In some cases, a small, additional in-fill panel will suffice coupled with the factory fitted catwalk pieces. Our chassis infill panels are manufactured from the same high quality aluminium as our full catwalks, have the same super safe reverse punch tread, and are simple to install.

Product shown to the right is a chassis in-fill for the **Mercedes Actros 4 6x2 chassis**.

Also available from stock are: MAN TG3 TGX & TGS- 6x2 MAN TG3 TGX & TGS- 4x2 MAN TGX Euro 6- 6x2 Iveco S-Way- 6x2 Mercedes Actros 4/5- 6x2 Mercedes Actros 4/5- 4x2 DAF XF/XG- 6x2