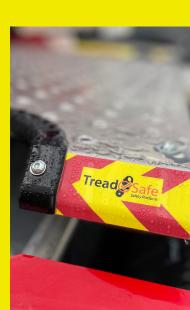

# ANTI-SLIP CATIONAL SYSTEM

# TESTED, APPROVED, AND USED BY LEADING FLEETS ACROSS EUROPE AND THE UK