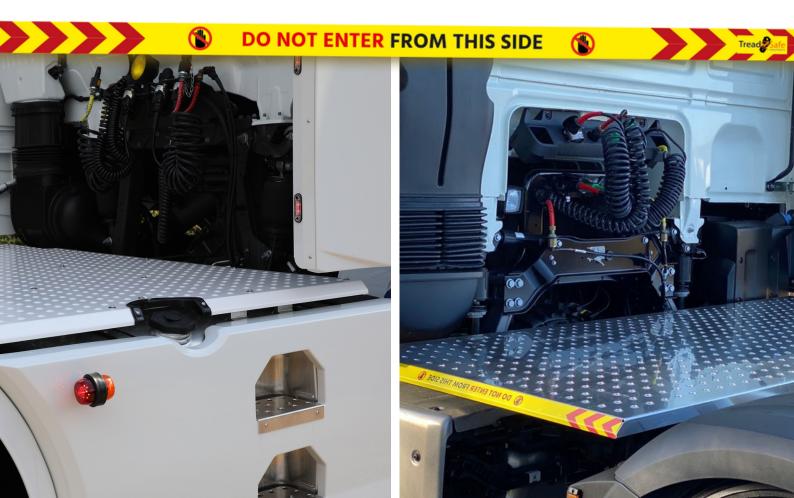

#### Safety Warnings Pre-Applied

#### Additional safety decals are applied to each side of the catwalk.

TreadSafe offers a great platform to apply safety warnings to both the end user and other road users.

#### **Easy Access For Service Purposes**

# Easy access to any chassis mounted parts on service.

We have engineered our catwalks in a way that makes them easy to remove for vehicle maintenance.