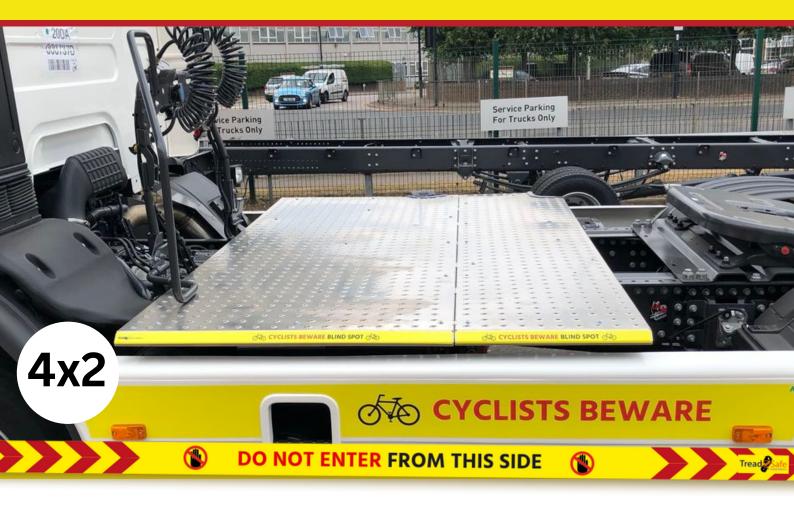

# **10. SUITABLE FOR MAN TGS 3.6M WHEELBASE (EURO 6)**

#### **Key Specifications**

By creating a new sub-frame which raises the catwalk to a level platform, we are able to create a large, safe, anti-slip working area behind the cab.

The platform is mounted in a way which is easy to remove for vehicle maintenance. Additional catwalk sizes are available upon request.

Additional safety decals are applied to provide blind spot warnings and safety notices to other bad road users and the driver/ operator.

Tested, approved and used by many of the UK and Europe's leading fleets. Galvanised sub-frame. Aluminium catwalk sections

#### Part Number: SAFECATMAN4X236 QuickFind Code: 15088