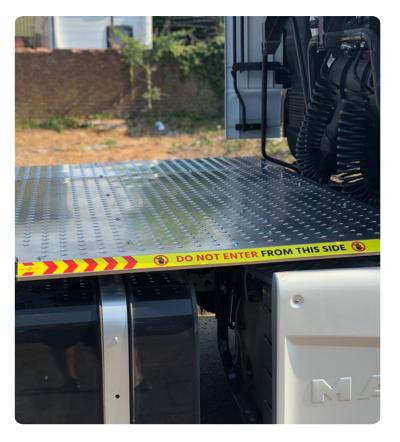

#### Safety Warnings Pre-Applied

#### Additional safety decals are applied to each side of the catwalk.

TreadSafe offers a great platform to apply safety warnings to both the end user and other road users.