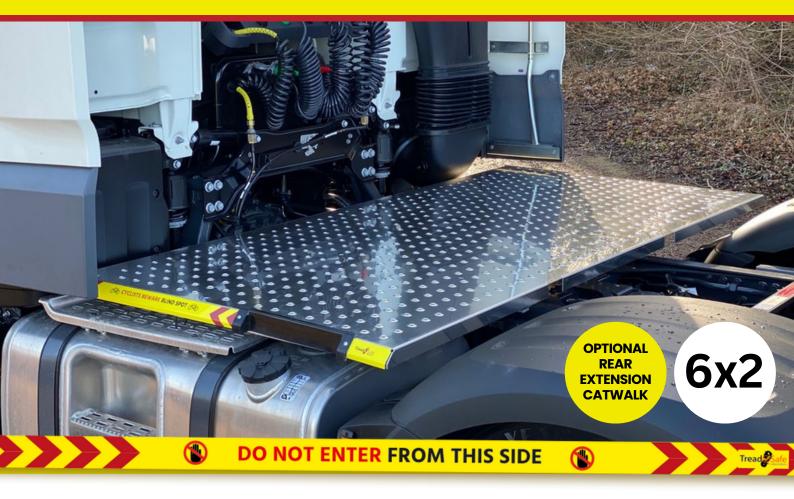

#### HIGHLY VISIBLE, SUPER SAFE CHASSIS CATWALK SYSTEM.

# ANTI-SLIP CATIONAL SYSTEM

# TESTED, APPROVED, AND USED BY LEADING FLEETS ACROSS EUROPE AND THE UK