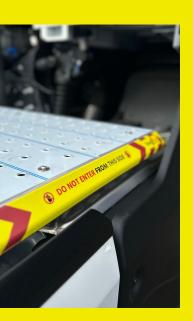

#### Safety Warnings Pre-Applied

#### Additional safety decals are applied to each side of the catwalk.

TreadSafe offers a great platform to apply safety warnings to both the end user and other road users.