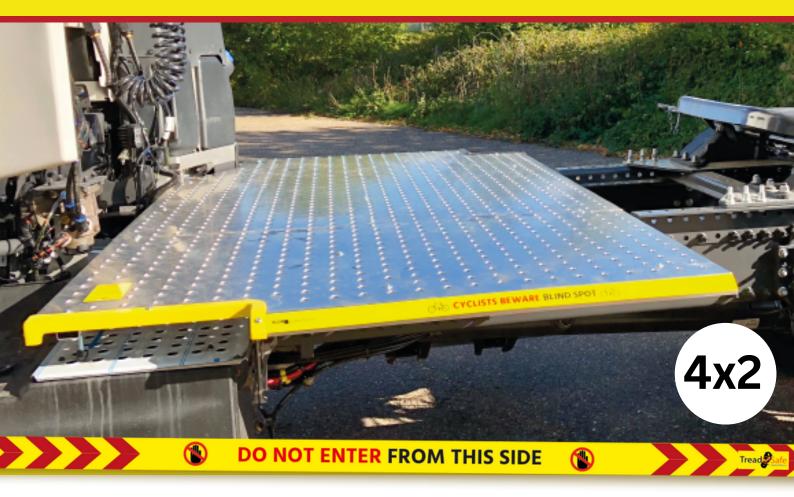

# 9. SUITABLE FOR MAN TGS 3.9M WHEELBASE (EURO 6)

#### Part Number: SAFECATMAN4X2 QuickFind Code: 14134

## **Key Specifications**

By creating a new sub-frame which raises the catwalk to a level platform, we are able to create a large, safe, anti-slip working area behind the cab.

The platform is mounted in a way which is easy to remove for vehicle maintenance. Additional catwalk sizes are available upon request.

Additional safety decals are applied to provide blind spot warnings and safety notices to other bad road users and the driver/ operator.