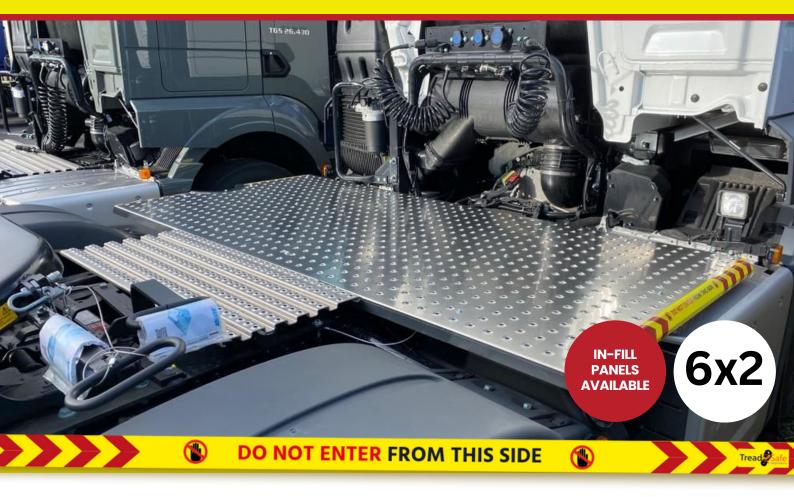

#### Chassis In-Fills Also Available

Sometimes, there is no need to install a full width chassis catwalk. In some cases, a small, additional in-fill panel will suffice coupled with the factory fitted catwalk pieces. Our chassis infill panels are manufactured from the same high quality aluminium as our full catwalks, have the same super safe reverse punch tread, and are simple to install.

Product shown to the right is a chassis in-fill for the **Mercedes Actros 4 6x2 chassis**.

Also available from stock are: MAN TG3 TGX & TGS- 6x2 MAN TG3 TGX & TGS- 4x2 MAN TGX Euro 6- 6x2 Iveco S-Way- 6x2 Mercedes Actros 4/5- 6x2 Mercedes Actros 4/5- 4x2 DAF XF/XG- 6x2