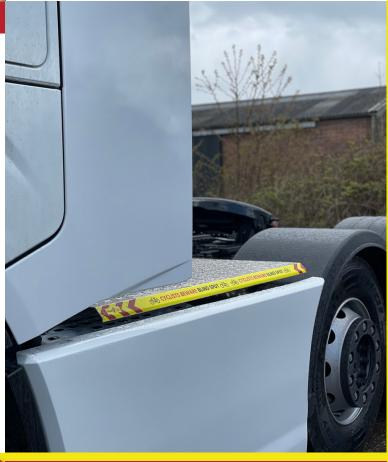

#### HIGHLY VISIBLE, SUPER SAFE CHASSIS CATWALK SYSTEM.

# ANTI-SLIP CATIONAL SYSTEM

# TESTED, APPROVED, AND USED BY LEADING FLEETS ACROSS EUROPE AND THE UK

#### Safety Warnings Pre-Applied

#### Additional safety decals are applied to each side of the catwalk.

TreadSafe offers a great platform to apply safety warnings to both the end user and other road users.

#### Super Safe Reverse Punch Tread

# Creating a seriously safe anti-slip working area.

The punch is engineered with the optimum top roll radius, increasing grip and removing sharp edges.