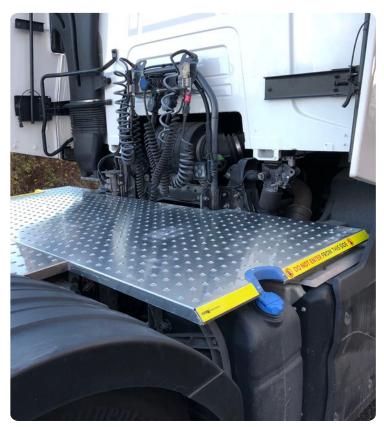

#### **Easy Access For Service Purposes**

# Easy access to any chassis mounted parts on service.

We have engineered our catwalks in a way that makes them easy to remove for vehicle maintenance.