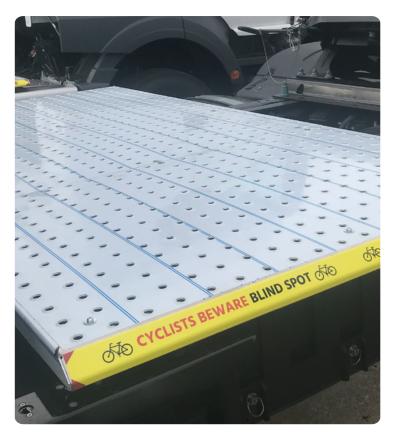

#### Additional safety decals are applied to each side of the catwalk.

TreadSafe offers a great platform to apply safety warnings to both the end user and other road users.