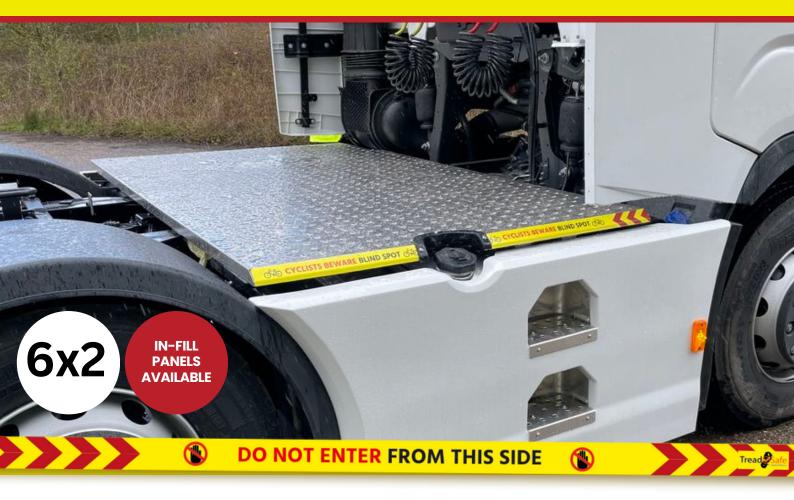

#### Chassis In-Fills Also Available

Sometimes, there is no need to install a full width chassis catwalk. In some cases, a small, additional in-fill panel will suffice coupled with the factory fitted catwalk pieces. Our chassis infill panels are manufactured from the same high quality aluminium as our full catwalks, have the same super safe reverse punch tread, and are simple to install.

Product shown to the right is a chassis in-fill for the **Mercedes Actros 4 6x2 chassis**.

Also available from stock are: MAN TG3 TGX & TGS- 6x2 MAN TG3 TGX & TGS- 4x2 MAN TGX Euro 6- 6x2 Iveco S-Way- 6x2 Mercedes Actros 4/5- 6x2 Mercedes Actros 4/5- 4x2 DAF XF/XG- 6x2