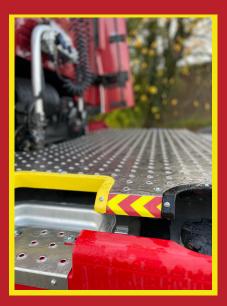

#### Super Safe Reverse Punch Tread

# Creating a seriously safe anti-slip working area.

The punch is engineered with the optimum top roll radius, increasing grip and removing sharp edges.