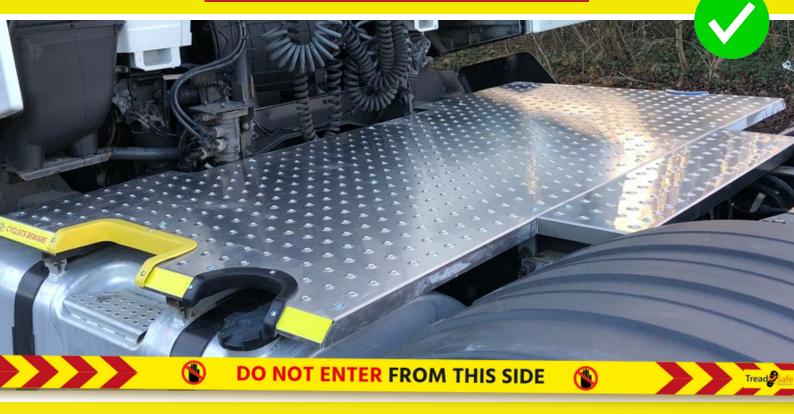

#### Safety Warnings Pre-Applied

#### Additional safety decals are applied to each side of the catwalk.

TreadSafe offers a great platform to apply safety warnings to both the end user and other road users.