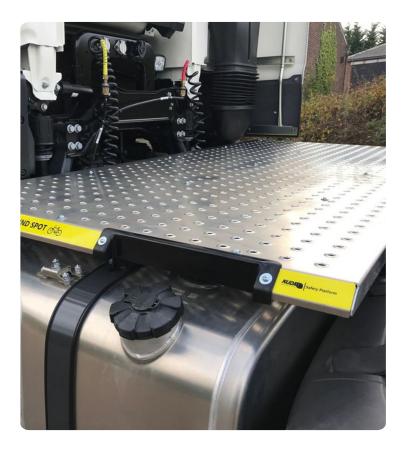

#### **Easy Access For Service Purposes**

# Easy access to any chassis mounted parts on service.

We have engineered our catwalks in a way that makes them easy to remove for vehicle maintenance.