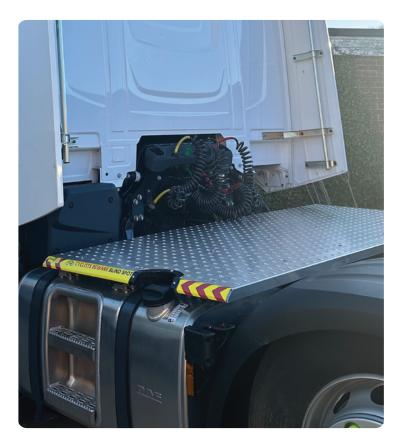

#### Chassis In-Fills Also Available

Sometimes, there is no need to install a full width chassis catwalk. In some cases, a small, additional in-fill panel will suffice coupled with the factory fitted catwalk pieces. Our chassis infill panels are manufactured from the same high quality aluminium as our full catwalks, have the same super safe reverse punch tread, and are simple to install.

Product shown to the right is a chassis in-fill for the **Mercedes Actros 4 6x2 chassis**.

Also available from stock are: MAN TG3 TGX & TGS- 6x2 MAN TG3 TGX & TGS- 4x2 MAN TGX Euro 6- 6x2 Iveco S-Way- 6x2 Mercedes Actros 4/5- 6x2 Mercedes Actros 4/5- 4x2 DAF XF/XG- 6x2