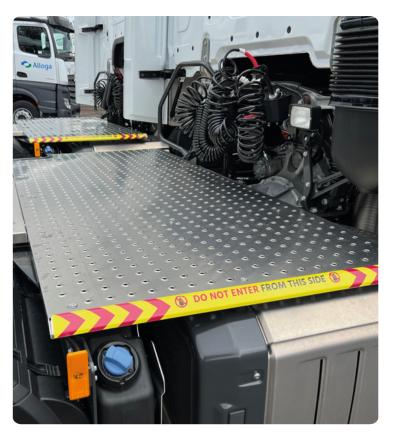

#### Additional safety decals are applied to each side of the catwalk.

TreadSafe offers a great platform to apply safety warnings to both the end user and other road users.

Additional safety decals are applied to provide blind spot warnings and safety notices to other bad road users and the driver/ operator.

Tested, approved and used by many of the UK and Europe's leading fleets. Galvanised sub-frame. Aluminium catwalk sections