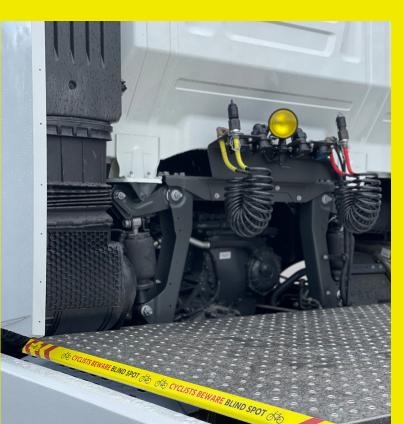

#### **Easy Access For Service Purposes**

# Easy access to any chassis mounted parts on service.

We have engineered our catwalks in a way that makes them easy to remove for vehicle maintenance.