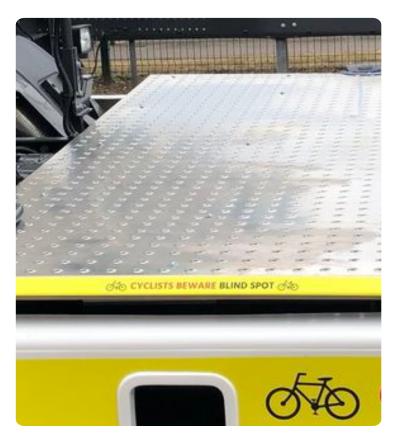

#### Safety Warnings Pre-Applied

#### Additional safety decals are applied to each side of the catwalk.

TreadSafe offers a great platform to apply safety warnings to both the end user and other road users.

#### Super Safe Reverse Punch Tread

# Creating a seriously safe anti-slip working area.

The punch is engineered with the optimum top roll radius, increasing grip and removing sharp edges.