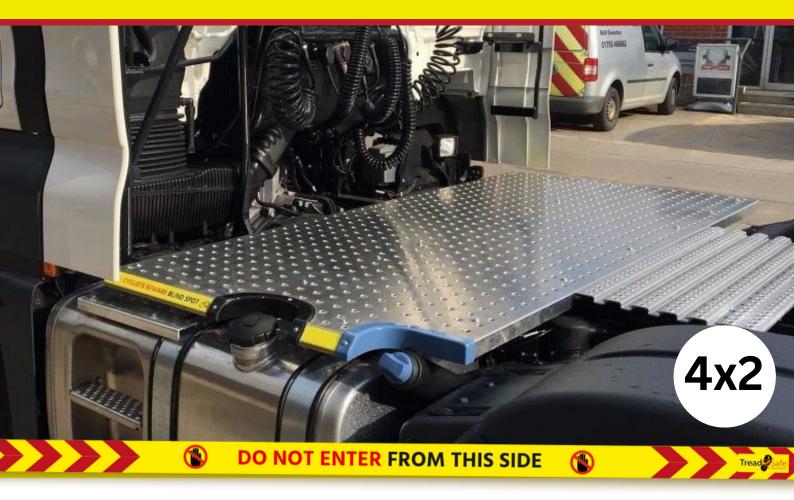

# 4. SUITABLE FOR DAF XF (EURO 6)

#### **Key Specifications**

By creating a new sub-frame which raises the catwalk to a level platform, we are able to create a large, safe, anti-slip working area behind the cab.

The platform is mounted in a way which is easy to remove for vehicle maintenance. Additional catwalk sizes are available upon request.

Additional safety decals are applied to provide blind spot warnings and safety notices to other bad road users and the driver/ operator.

Tested, approved and used by many of the UK and Europe's leading fleets. Galvanised sub-frame. Aluminium catwalk sections

#### Part Number: SAFECATDAF QuickFind Code: 13516