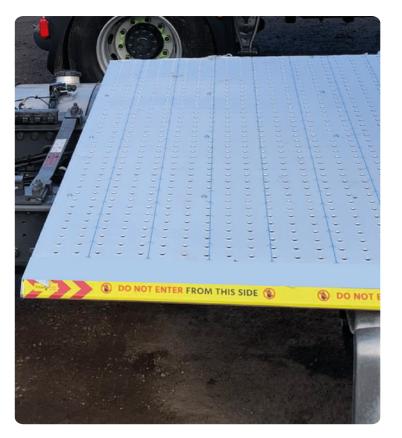

#### Super Safe Reverse Punch Tread

# Creating a seriously safe anti-slip working area.

The punch is engineered with the optimum top roll radius, increasing grip and removing sharp edges.