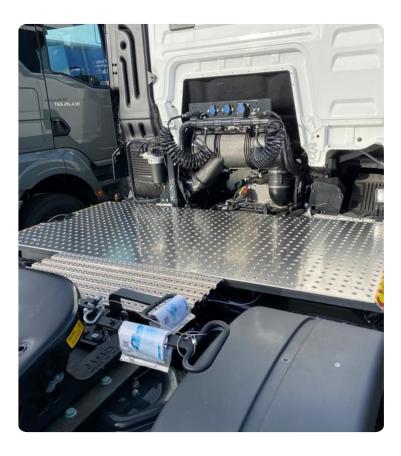

#### **Key Specifications**

By creating a new sub-frame which raises the catwalk to a level platform, we are able to create a large, safe, anti-slip working area behind the cab.

The platform is mounted in a way which is easy to remove for vehicle maintenance. Additional catwalk sizes are available upon request.

Additional safety decals are applied to provide blind spot warnings and safety notices to other bad road users and the driver/ operator.

Tested, approved and used by many of the UK and Europe's leading fleets. Galvanised sub-frame. Aluminium catwalk sections