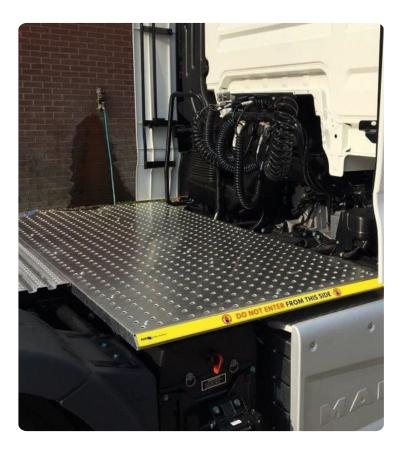

# 11. SUITABLE FOR MAN MAN TG3 TGX / TGS 3.9M WHEELBASE

#### Part Number: SAFECATMANTG3S4X2 QuickFind Code: 16829

# **Key Specifications**

By creating a new sub-frame which raises the catwalk to a level platform, we are able to create a large, safe, anti-slip working area behind the cab.

The platform is mounted in a way which is easy to remove for vehicle maintenance. Additional catwalk sizes are available upon request.

Additional safety decals are applied to provide blind spot warnings and safety notices to other bad road users and the driver/ operator.