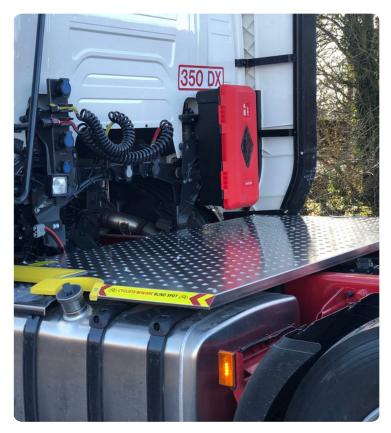

#### Safety Warnings Pre-Applied

#### Additional safety decals are applied to each side of the catwalk.

TreadSafe offers a great platform to apply safety warnings to both the end user and other road users.

# 4. SUITABLE FOR DAF XF (EURO 6)

#### **Key Specifications**

By creating a new sub-frame which raises the catwalk to a level platform, we are able to create a large, safe, anti-slip working area behind the cab.

The platform is mounted in a way which is easy to remove for vehicle maintenance. Additional catwalk sizes are available upon request.

Additional safety decals are applied to provide blind spot warnings and safety notices to other bad road users and the driver/ operator.

Tested, approved and used by many of the UK and Europe's leading fleets. Galvanised sub-frame. Aluminium catwalk sections