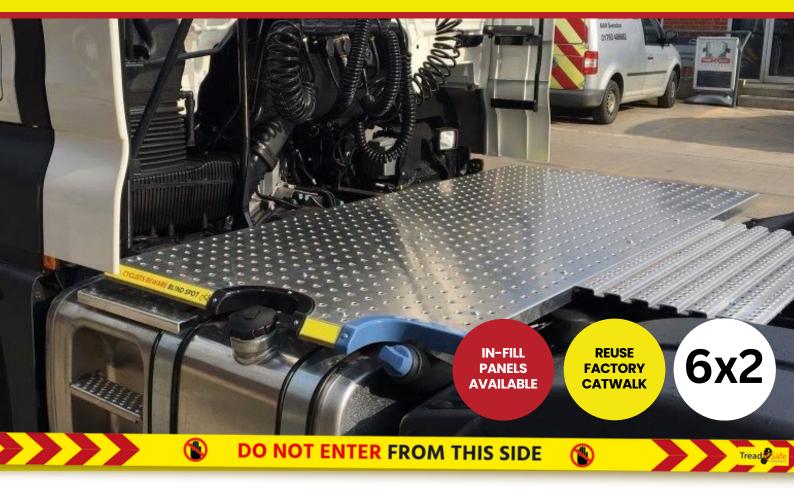

# 8. SUITABLE FOR MAN TGX (EURO 6)

# **Key Specifications**

By creating a new sub-frame which raises the catwalk to a level platform, we are able to create a large, safe, anti-slip working area behind the cab.

The platform is mounted in a way which is easy to remove for vehicle maintenance. Additional catwalk sizes are available upon request.

Additional safety decals are applied to provide blind spot warnings and safety notices to other bad road users and the driver/ operator.

Tested, approved and used by many of the UK and Europe's leading fleets. Galvanised sub-frame. Aluminium catwalk sections

#### Part Number: SAFECATMAN QuickFind Code: 13521