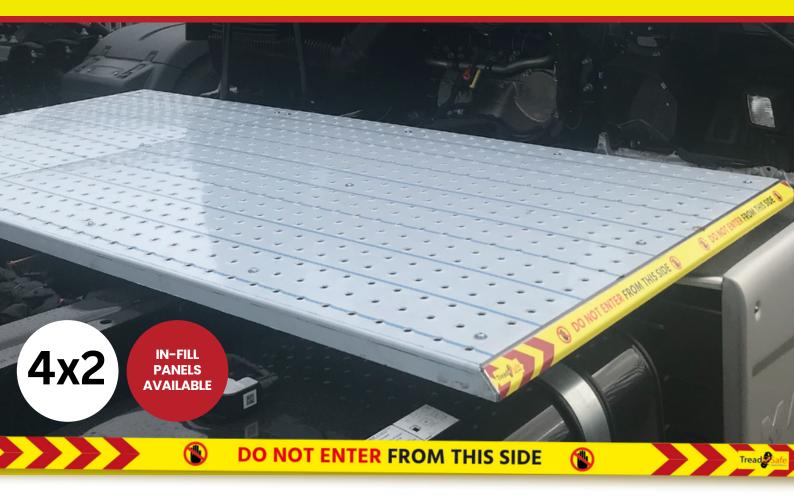

# 4. SUITABLE FOR DAF XF (EURO 6)

#### **Key Specifications**

By creating a new sub-frame which raises the catwalk to a level platform, we are able to create a large, safe, anti-slip working area behind the cab.

The platform is mounted in a way which is easy to remove for vehicle maintenance. Additional catwalk sizes are available upon request.

Additional safety decals are applied to provide blind spot warnings and safety notices to other bad road users and the driver/ operator.

Tested, approved and used by many of the UK and Europe's leading fleets. Galvanised sub-frame. Aluminium catwalk sections

#### Part Number: SAFECATDAF QuickFind Code: 13516