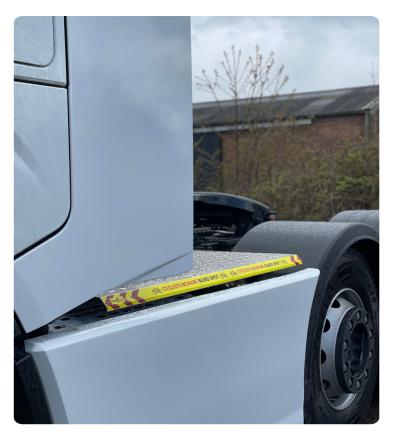

#### Chassis In-Fills Also Available

Sometimes, there is no need to install a full width chassis catwalk. In some cases, a small, additional in-fill panel will suffice coupled with the factory fitted catwalk pieces. Our chassis infill panels are manufactured from the same high quality aluminium as our full catwalks, have the same super safe reverse punch tread, and are simple to install.

Product shown to the right is a chassis in-fill for the **Mercedes Actros 4 6x2 chassis**.

Also available from stock are: MAN TG3 TGX & TGS- 6x2 MAN TG3 TGX & TGS- 4x2 MAN TGX Euro 6- 6x2 Iveco S-Way- 6x2 Mercedes Actros 4/5- 6x2 Mercedes Actros 4/5- 4x2 DAF XF/XG- 6x2