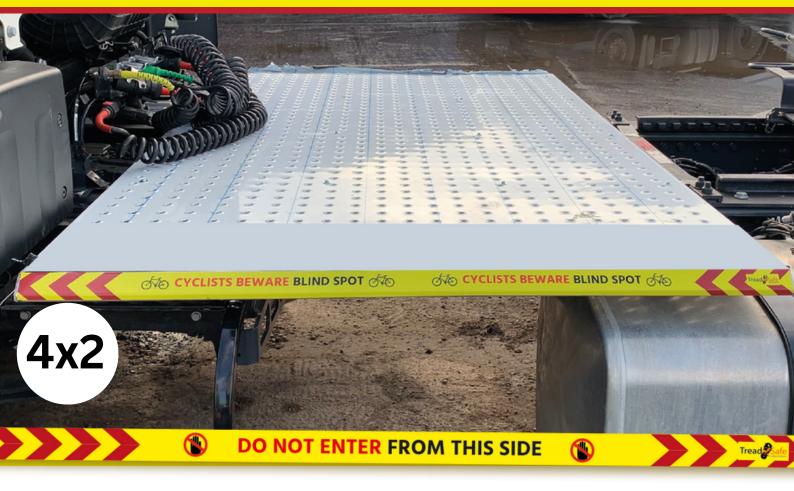

#### Safety Warnings Pre-Applied

#### Additional safety decals are applied to each side of the catwalk.

TreadSafe offers a great platform to apply safety warnings to both the end user and other road users.