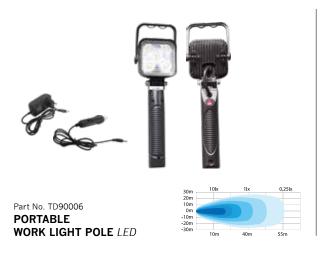

## **WORK LIGHTS**

Part No. 810002-kit

FLASHLIGHT COMPLETE SET 16 PCS LED

| PART NO.                 | TD90007       | 810002-kit     | TD90006             | TD90005-N           |
|--------------------------|---------------|----------------|---------------------|---------------------|
| VOLTAGE                  | 12-24V DC     | -              | 9-32V DC or 220V AC | 9-32V DC or 220V AC |
| WATT                     | 18            | 3              | 15                  | 20                  |
| THEORETICAL LUMEN        | 1200          | 200            | 1000                | 1500                |
| ACTUAL LUMEN             | 720           | _              | 550                 | 700                 |
| IP-CLASS                 | IP67/IP69K    | _              | IP67                | IP67                |
| CABLE LENGTH             | 1200mm        | _              | ~2000mm             | ~2000mm             |
| MATERIAL HOUSING         | Aluminium     | _              | Aluminium           | Aluminium           |
| MATERIAL LENS            | PC            | _              | PC                  | PC                  |
| LENGTH                   | 165mm         | 23mm           | 90mm                | 132mm               |
| DEPTH                    | 75mm          | 34mm           | 37mm                | 73mm                |
| HEIGHT                   | 72mm          | 160mm          | 314mm               | 175mm               |
| HEIGHT INCLUDING BRACKET | 161mm         | _              | _                   | -                   |
| CIGARETTE PLUG ADAPTER   | Yes           | _              | Yes and AC adaptor  | Yes and AC adaptor  |
| ON/OFF SWITCH            | Yes           | Yes            | Yes                 | Yes                 |
| MAGNET                   | Yes           | Yes            | -                   | Yes                 |
| BATTERY                  | Included      | 3xAAA included | Included            | Included            |
| OPERATING TEMPERATURE    | -10°C - +45°C | _              | -30°C - +40°C       | -30°C - +40°C       |
| E-APPROVED               | _             | -              | _                   | -                   |
| EMC-CERTIFICATE          | ECE R10       | _              | Yes                 | Yes                 |