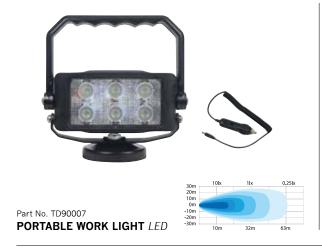

## **WORK LIGHTS**

Part No. 810002-kit

FLASHLIGHT COMPLETE SET 16 PCS LED

| PART NO.                 | TD90007       | 810002-kit     | TD90006             | TD90005-N           |
|--------------------------|---------------|----------------|---------------------|---------------------|
| VOLTAGE                  | 12-24V DC     | -              | 9-32V DC or 220V AC | 9-32V DC or 220V AC |
| WATT                     | 18            | 3              | 15                  | 20                  |
| THEORETICAL LUMEN        | 1200          | 200            | 1000                | 1500                |
| ACTUAL LUMEN             | 720           | _              | 550                 | 700                 |
| IP-CLASS                 | IP67/IP69K    | _              | IP67                | IP67                |
| CABLE LENGTH             | 1200mm        | _              | ~2000mm             | ~2000mm             |
| MATERIAL HOUSING         | Aluminium     | _              | Aluminium           | Aluminium           |
| MATERIAL LENS            | PC            | _              | PC                  | PC                  |
| LENGTH                   | 165mm         | 23mm           | 90mm                | 132mm               |
| DEPTH                    | 75mm          | 34mm           | 37mm                | 73mm                |
| HEIGHT                   | 72mm          | 160mm          | 314mm               | 175mm               |
| HEIGHT INCLUDING BRACKET | 161mm         | _              | _                   | -                   |
| CIGARETTE PLUG ADAPTER   | Yes           | _              | Yes and AC adaptor  | Yes and AC adaptor  |
| ON/OFF SWITCH            | Yes           | Yes            | Yes                 | Yes                 |
| MAGNET                   | Yes           | Yes            | -                   | Yes                 |
| BATTERY                  | Included      | 3xAAA included | Included            | Included            |
| OPERATING TEMPERATURE    | -10°C - +45°C | _              | -30°C - +40°C       | -30°C - +40°C       |
| E-APPROVED               | _             | -              | _                   | -                   |
| EMC-CERTIFICATE          | ECE R10       | _              | Yes                 | Yes                 |