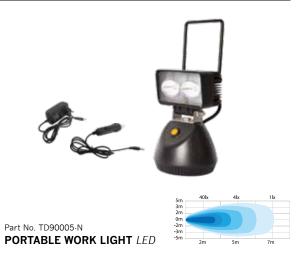

## **WORK LIGHTS**

Part No. 810002-kit

FLASHLIGHT COMPLETE SET 16 PCS LED

| PART NO.                 | TD90007       | 810002-kit     | TD90006             | TD90005-N           |
|--------------------------|---------------|----------------|---------------------|---------------------|
| VOLTAGE                  | 12-24V DC     | -              | 9-32V DC or 220V AC | 9-32V DC or 220V AC |
| WATT                     | 18            | 3              | 15                  | 20                  |
| THEORETICAL LUMEN        | 1200          | 200            | 1000                | 1500                |
| ACTUAL LUMEN             | 720           | _              | 550                 | 700                 |
| IP-CLASS                 | IP67/IP69K    | _              | IP67                | IP67                |
| CABLE LENGTH             | 1200mm        | _              | ~2000mm             | ~2000mm             |
| MATERIAL HOUSING         | Aluminium     | _              | Aluminium           | Aluminium           |
| MATERIAL LENS            | PC            | _              | PC                  | PC                  |
| LENGTH                   | 165mm         | 23mm           | 90mm                | 132mm               |
| DEPTH                    | 75mm          | 34mm           | 37mm                | 73mm                |
| HEIGHT                   | 72mm          | 160mm          | 314mm               | 175mm               |
| HEIGHT INCLUDING BRACKET | 161mm         | _              | _                   | -                   |
| CIGARETTE PLUG ADAPTER   | Yes           | _              | Yes and AC adaptor  | Yes and AC adaptor  |
| ON/OFF SWITCH            | Yes           | Yes            | Yes                 | Yes                 |
| MAGNET                   | Yes           | Yes            | -                   | Yes                 |
| BATTERY                  | Included      | 3xAAA included | Included            | Included            |
| OPERATING TEMPERATURE    | -10°C - +45°C | _              | -30°C - +40°C       | -30°C - +40°C       |
| E-APPROVED               | _             | -              | _                   | -                   |
| EMC-CERTIFICATE          | ECE R10       | _              | Yes                 | Yes                 |