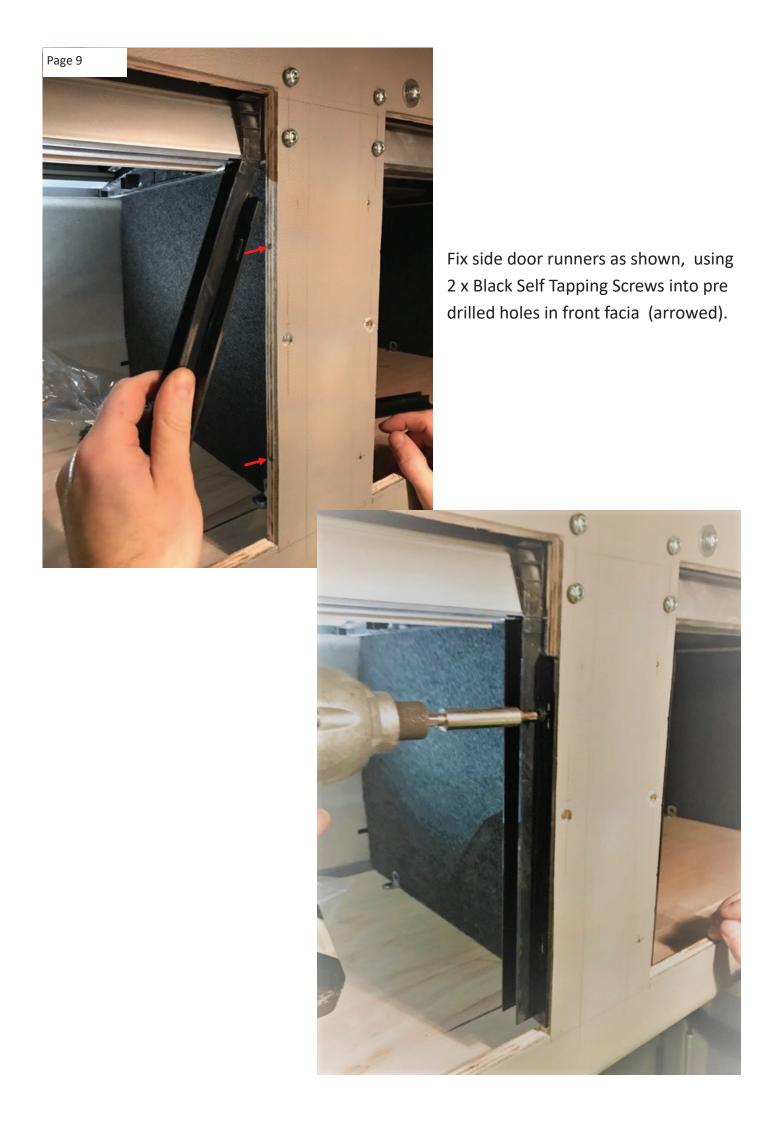

Fixing dividers to rear of front facia.

Fit 3 door assembly's as shown above.

Fixing to front facia using M6 x 35 Screws & M6 Spring Washers.

Tighten all fixings.

Fit 3 x door surrounds onto front, locating bonded in screws through pre drilled holes in facia.