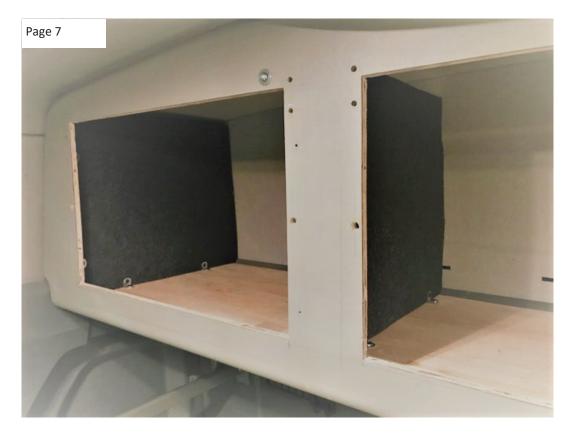

Place the 4 dividers into position inside the locker.

Using 4 Black Self Tapping Screws per divider, fix into place with small L Brackets, as shown below.

Use M6 x 12mm Washers on floor fixings only, (As shown below).

## Fitting DURING locker fitment:

Fit microwave after fitting dividers (Page 7).

Secure to locker floor using brackets supplied with microwave, using Black Self Tapping Screws & M6 x 25mm Washers.