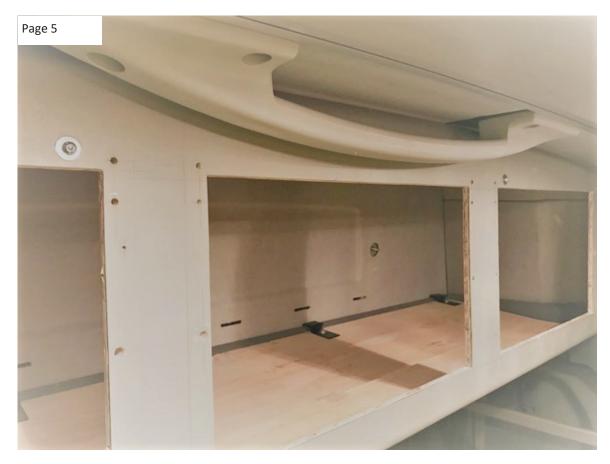

Release handle in roof and place bracket behind and secure by tightening handle. (Note, brackets are handed)

Fix locker floor into place, using the painted M6 x 30mm Flat Head Screws, M6 x 20 Washers & M6 Nyloc Nuts.

Tighten all 4 fixings.

Lift Locker Facia into place.

Secure to top brackets (behind handle) using M6 x 35 Domehead Screws, M6 x 20 Washers & M6 Spring Washers.

Tighten all fixings.

Fix facia to locker floor, as shown above. Secure using M6 x 25mm Screws, M6 x 12mm Washers & M6 Nyloc Nuts. Tighten all fixings.

Place the 4 dividers into position inside the locker.

Using 4 Black Self Tapping Screws per divider, fix into place with small L Brackets, as shown below.

Use M6 x 12mm Washers on floor fixings only, (As shown below).