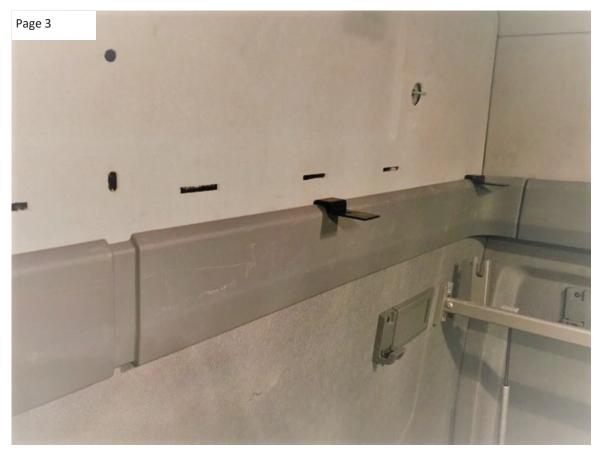

Remove plastic trim from rear wall.

Remove 4 x plastic bungs and drill out holes to 11mm.

Place M8 Nut Inserts into 4 drilled out holes.

Using the M8 x 25mm Domehead Screws, and M8 x 25mm Washers, Bolt the four brackets onto the back wall, into the Nut Inserts fitted previously.

Place a Black Rubber Square behind each bracket to space from wall. Tighten to secure.

Put original brackets back and secure (as shown below).

Replace original plastic trim to rear wall (as shown above)