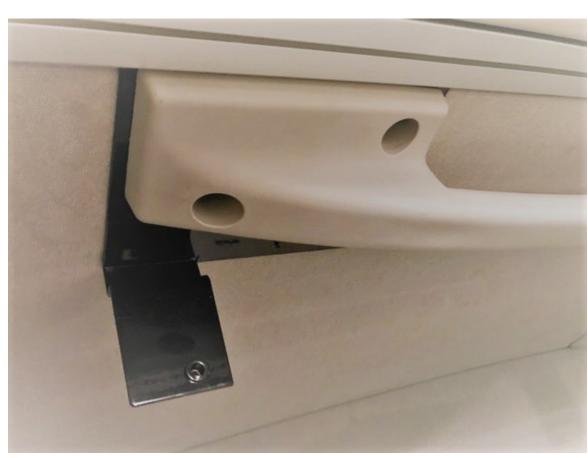

Place a Black Rubber Square behind each bracket to space from wall. Tighten to secure.

Put original brackets back and secure (as shown below).

Replace original plastic trim to rear wall (as shown above)

Release handle in roof and place bracket behind and secure by tightening handle. (Note, brackets are handed)

Fix locker floor into place, using the painted M6 x 30mm Flat Head Screws, M6 x 20 Washers & M6 Nyloc Nuts.