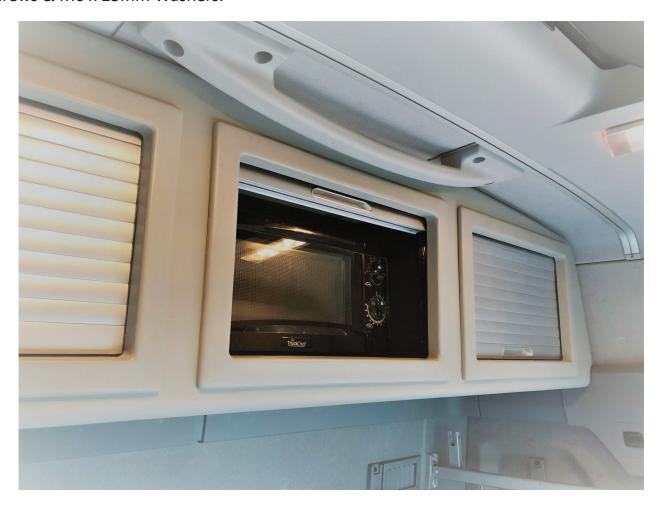

Do not use locker fixing points to secure any other equipment other than the locker.

When installing a TruckChef microwave to a CabStore locker, ensure the correct mounting cradle is used and secured through the locker floor with the supplied fitting bolts.

## Fitting DURING locker fitment:

Fit microwave after fitting dividers (Page 7).

Secure to locker floor using brackets supplied with microwave, using Black Self Tapping Screws & M6 x 25mm Washers.

## **Fitting AFTER locker fitment:**

Remove centre door surround and side runners (Page s 9-10).

Remove door by sliding down and out, leaving metal door frame in place.

Fit microwave to locker floor

Secure to locker floor using brackets supplied with microwave, using Black Self Tapping Screws & M6 x 25mm Washers.