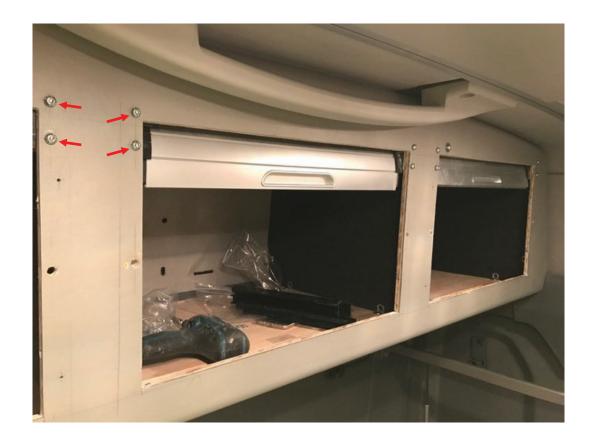

Fixing dividers to rear of front facia.

Fit 3 door assembly's as shown above.

Fixing to front facia using M6 x 35 Screws & M6 Spring Washers.

Tighten all fixings.

Fit 3 x door surrounds onto front, locating bonded in screws through pre drilled holes in facia.

SECURE using M6 Nyloc Nuts & M6 x 12mm Washers ( as shown right)

Tighten fixings, ensuring not to over tighten and crack surround.