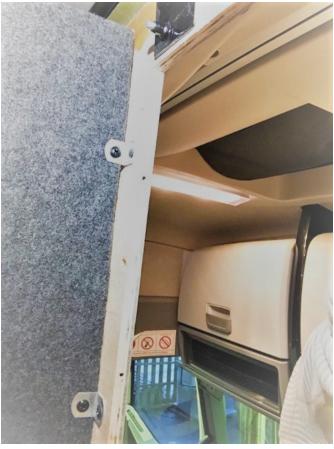

Release handle in roof and place bracket behind and secure by tightening handle. (Note, brackets are handed)

Fix locker floor into place, using the painted M6 x 30mm Flat Head Screws, M6 x 20 Washers & M6 Nyloc Nuts.

Tighten all 4 fixings.

Lift Locker Facia into place.

Secure to top brackets (behind handle) using M6 x 35 Domehead Screws, M6 x 20 Washers & M6 Spring Washers.

Tighten all fixings.

Fix facia to locker floor, as shown above. Secure using M6 x 25mm Screws, M6 x 12mm Washers & M6 Nyloc Nuts. Tighten all fixings.