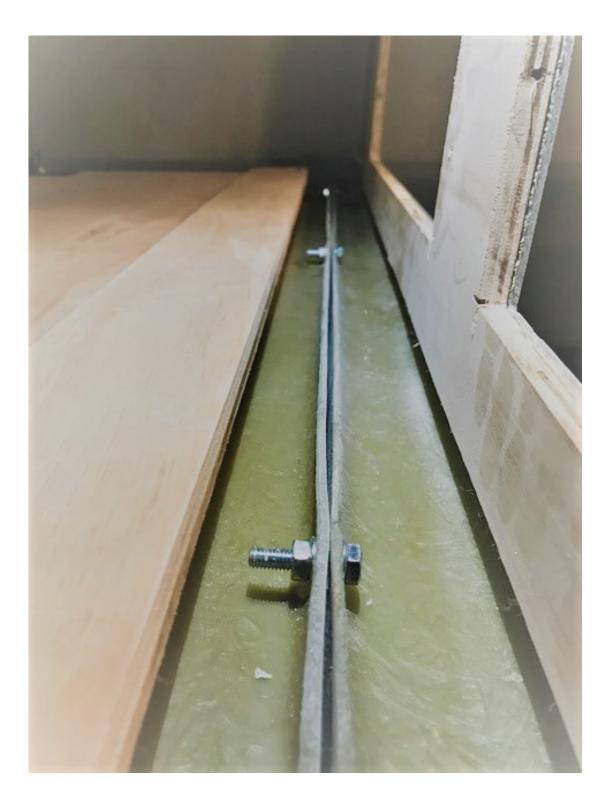

Tighten all 4 fixings.

Lift Locker Facia into place.

Secure to top brackets (behind handle) using M6 x 35 Domehead Screws, M6 x 20 Washers & M6 Spring Washers.

Tighten all fixings.

Fix facia to locker floor, as shown above. Secure using M6 x 25mm Screws, M6 x 12mm Washers & M6 Nyloc Nuts. Tighten all fixings.

Place the 4 dividers into position inside the locker.

Using 4 Black Self Tapping Screws per divider, fix into place with small L Brackets, as shown below.

Use M6 x 12mm Washers on floor fixings only, (As shown below).