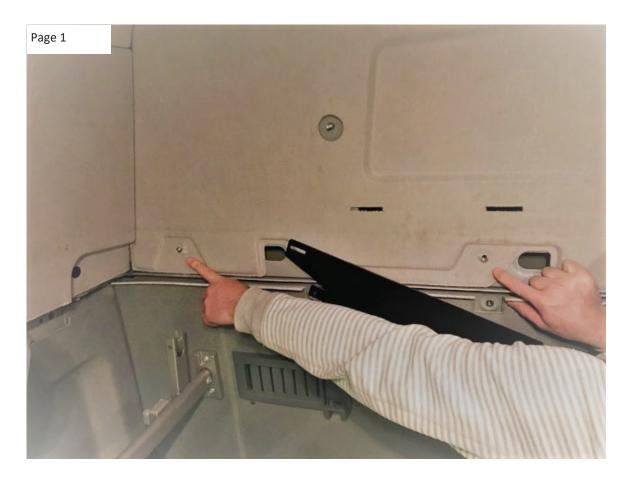

Remove plastic trim from rear wall.

Remove 4 x plastic bungs and drill out holes to 11mm.

Place M8 Nut Inserts into 4 drilled out holes.

Using the M8 x 25mm Domehead Screws, and M8 x 25mm Washers, Bolt the four brackets onto the back wall, into the Nut Inserts fitted previously.

Place a Black Rubber Square behind each bracket to space from wall. Tighten to secure.

Put original brackets back and secure (as shown below).

Replace original plastic trim to rear wall (as shown above)