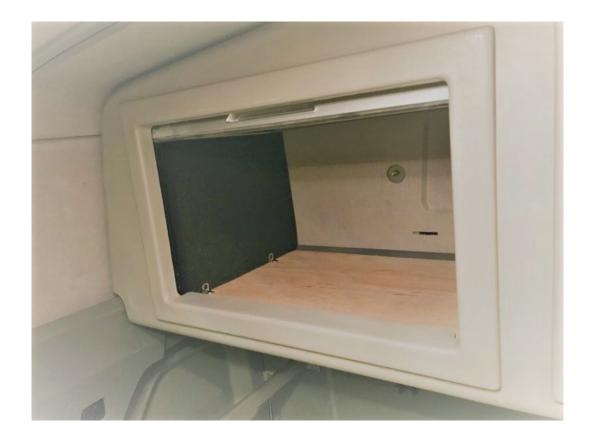

## Fitting DURING locker fitment:

Fit microwave after fitting dividers (Page 7).

Secure to locker floor using brackets supplied with microwave, using Black Self Tapping Screws & M6 x 25mm Washers.

## **Fitting AFTER locker fitment:**

Remove centre door surround and side runners (Page s 9-10).

Remove door by sliding down and out, leaving metal door frame in place.

Fit microwave to locker floor

Secure to locker floor using brackets supplied with microwave, using Black Self Tapping Screws & M6 x 25mm Washers.

Replace door, runners and surround.