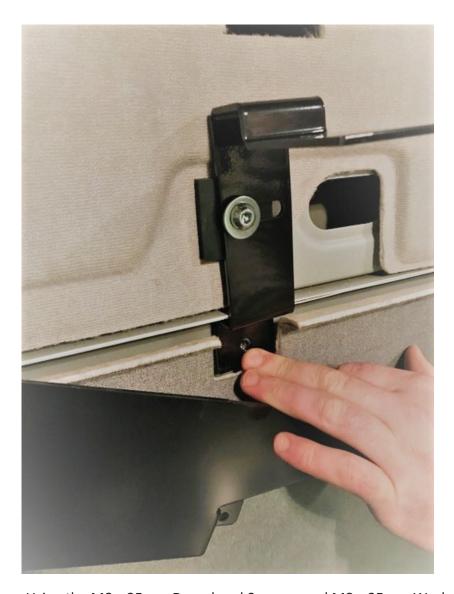

Release handle in roof and place bracket behind and secure by tightening handle. (Note, brackets are handed)

Fix locker floor into place, using the painted M6 x 30mm Flat Head Screws, M6 x 20 Washers & M6 Nyloc Nuts.