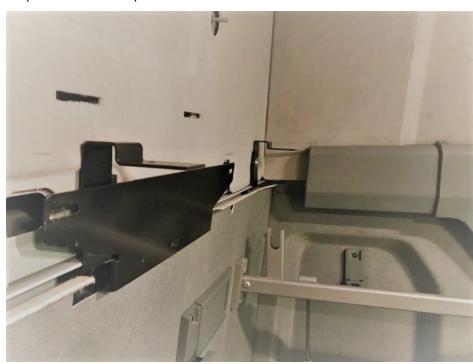

Remove plastic trim from rear wall.

Remove 4 x plastic bungs and drill out holes to 11mm.

Place M8 Nut Inserts into 4 drilled out holes.

Using the M8 x 25mm Domehead Screws, and M8 x 25mm Washers, Bolt the four brackets onto the back wall, into the Nut Inserts fitted previously.

Place a Black Rubber Square behind each bracket to space from wall. Tighten to secure.

Put original brackets back and secure (as shown below).

Replace original plastic trim to rear wall (as shown above)