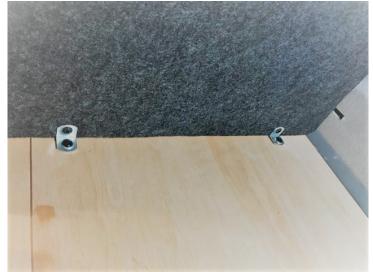

Remove plastic trim from rear wall.

Remove 4 x plastic bungs and drill out holes to 11mm.

Place M8 Nut Inserts into 4 drilled out holes.

Using the M8 x 25mm Domehead Screws, and M8 x 25mm Washers, Bolt the four brackets onto the back wall, into the Nut Inserts fitted previously.

Place a Black Rubber Square behind each bracket to space from wall. Tighten to secure.

Put original brackets back and secure (as shown below).

Replace original plastic trim to rear wall (as shown above)