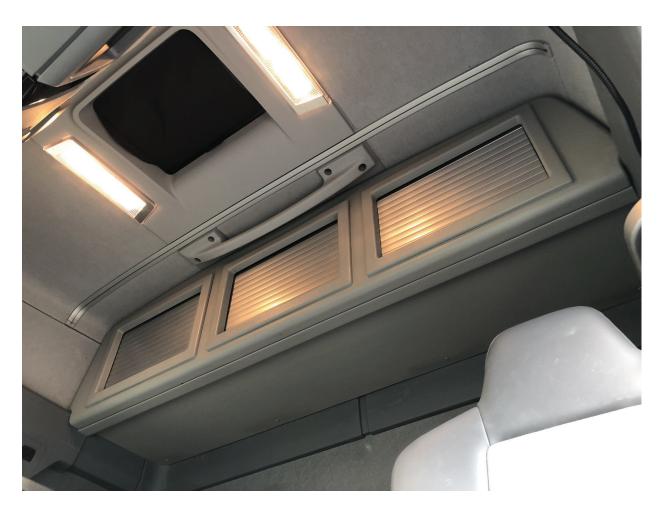

# **Renault T Cab Locker - Fitting Instructions**

## Do not exceed maximum load

15KG per locker compartment Max Load - 55KG

ENSURE LOCKER CONTENTS ARE SECURE AND DOORS ARE FULLY CLOSED BEFORE MOVING VEHICLE OR TILTING CAB