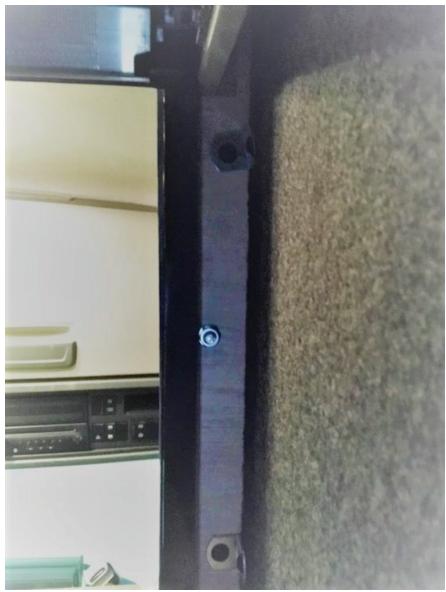

Fixing dividers to rear of front facia.

Fit 3 door assembly's as shown above.

Fixing to front facia using M6 x 35 Screws & M6 Spring Washers.

Tighten all fixings.

Fit 3 x door surrounds onto front, locating bonded in screws through pre drilled holes in facia.

SECURE using M6 Nyloc Nuts & M6 x 12mm Washers ( as shown right)

Tighten fixings, ensuring not to over tighten and crack surround.