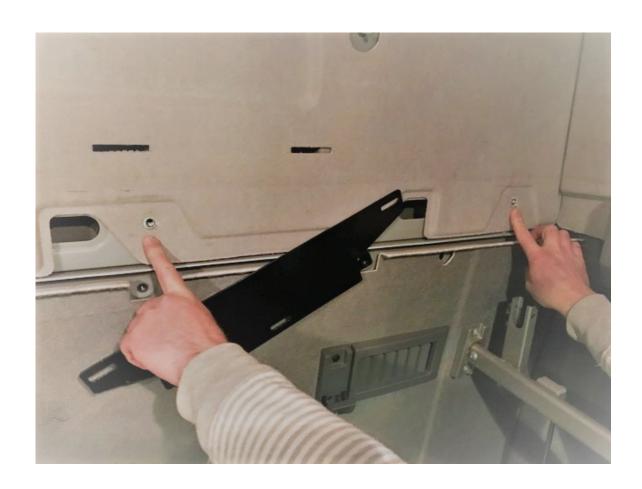

Remove plastic trim from rear wall.

Remove 4 x plastic bungs and drill out holes to 11mm.

Place M8 Nut Inserts into 4 drilled out holes.

Using the M8 x 25mm Domehead Screws, and M8 x 25mm Washers, Bolt the four brackets onto the back wall, into the Nut Inserts fitted previously.

Place a Black Rubber Square behind each bracket to space from wall. Tighten to secure.

Put original brackets back and secure (as shown below).

Replace original plastic trim to rear wall (as shown above)