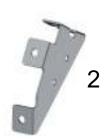

Mount the center brackets on the acrylic part as shown on the drawing:

Mount the side brackets with M6x40mm screw use the 6mm rubber washers between side bracket and the acrylic part.

+ 358 19 724 000

+ 358 19 720 765