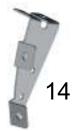

Mount the center brackets on the acrylic part as shown on the drawing:

Mount the side brackets with M6x40mm screw use the 6mm rubber washers between side bracket and the acrylic part.

+ 358 19 724 000

+ 358 19 720 765