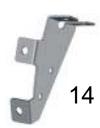

Mount the center brackets on the acrylic part as shown on the drawing:

Mount the side brackets with M6x40mm screw use the 6mm rubber washers between side bracket and the acrylic part.

+ 358 19 724 000

+ 358 19 720 765