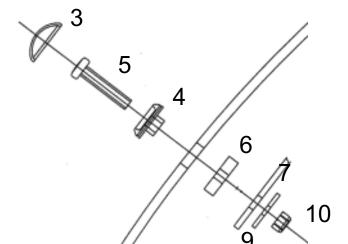

## 5069 DAF XF105 Super Space Cab **Mounting instructions**

| <ol> <li>Acrylic part</li> <li>Cover hat</li> <li>Screw M6x30mm</li> <li>Rubber washer 3mm</li> <li>Washer M6x18mm</li> </ol> | 1 pc<br>12 pcs<br>6 pcs<br>6 pcs<br>6 pcs | <ul><li>2. Center bracket</li><li>4. Cover collar</li><li>6. Rubber washer 6mm</li><li>8. Hex Screw M8x20mm</li><li>10. Nylok M6</li></ul> | 1 pc<br>12 pcs<br>12 pcs<br>6 pcs<br>6 pcs |
|-------------------------------------------------------------------------------------------------------------------------------|-------------------------------------------|--------------------------------------------------------------------------------------------------------------------------------------------|--------------------------------------------|
| 11. Rivet nut M8                                                                                                              | 6 pcs                                     | 12. Rubber gasket                                                                                                                          | 6 pcs                                      |
| 13. Center bracket                                                                                                            | 1 pair                                    | <ol><li>14. Molded side bracket</li></ol>                                                                                                  | 1 pair                                     |
| 15. Washer M8x17mm                                                                                                            | 6 pcs                                     | <ol><li>Self tapping screw</li></ol>                                                                                                       | 4 pcs                                      |
| 17. Screw M6x40mm                                                                                                             | 2 pcs                                     | 18. Rubber well nut M6                                                                                                                     | 2 pcs                                      |

But Sikaflex on the holes and mount the rivet nuts as shown on the drawing.

Remove the visor brackets from the acrylic part.

Mount the visor brackets on the roof as shown on the drawing.

Mount the molded sidebrackets on the roof with self tapping screws.