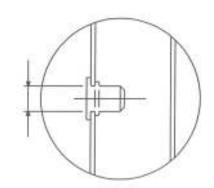

Mount the center brackets on the acrylic part as shown on the drawing:

Mount the side brackets with M6x40mm screw use the 6mm rubber washers between side bracket and the acrylic part.

+ 358 19 724 000

+ 358 19 720 765