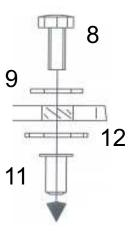

## 5069 DAF XF105 Super Space Cab **Mounting instructions**

| <ol> <li>Acrylic part</li> <li>Cover hat</li> <li>Screw M6x30mm</li> <li>Rubber washer 3mm</li> <li>Washer M6x18mm</li> </ol> | 1 pc<br>12 pcs<br>6 pcs<br>6 pcs<br>6 pcs | <ul><li>2. Center bracket</li><li>4. Cover collar</li><li>6. Rubber washer 6mm</li><li>8. Hex Screw M8x20mm</li><li>10. Nylok M6</li></ul> | 1 pc<br>12 pcs<br>12 pcs<br>6 pcs<br>6 pcs |
|-------------------------------------------------------------------------------------------------------------------------------|-------------------------------------------|--------------------------------------------------------------------------------------------------------------------------------------------|--------------------------------------------|
| 11. Rivet nut M8                                                                                                              | 6 pcs                                     | 12. Rubber gasket                                                                                                                          | 6 pcs                                      |
| 13. Center bracket                                                                                                            | 1 pair                                    | <ol><li>14. Molded side bracket</li></ol>                                                                                                  | 1 pair                                     |
| 15. Washer M8x17mm                                                                                                            | 6 pcs                                     | <ol><li>Self tapping screw</li></ol>                                                                                                       | 4 pcs                                      |
| 17. Screw M6x40mm                                                                                                             | 2 pcs                                     | 18. Rubber well nut M6                                                                                                                     | 2 pcs                                      |

But Sikaflex on the holes and mount the rivet nuts as shown on the drawing.

Remove the visor brackets from the acrylic part.

Mount the visor brackets on the roof as shown on the drawing.

Mount the molded sidebrackets on the roof with self tapping screws.