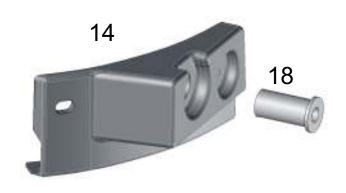

## 5069 DAF XF105 Super Space Cab **Mounting instructions**

| <ol> <li>Acrylic part</li> <li>Cover hat</li> <li>Screw M6x30mm</li> <li>Rubber washer 3mm</li> <li>Washer M6x18mm</li> </ol> | 1 pc<br>12 pcs<br>6 pcs<br>6 pcs<br>6 pcs | <ul><li>2. Center bracket</li><li>4. Cover collar</li><li>6. Rubber washer 6mm</li><li>8. Hex Screw M8x20mm</li><li>10. Nylok M6</li></ul> | 1 pc<br>12 pcs<br>12 pcs<br>6 pcs<br>6 pcs |
|-------------------------------------------------------------------------------------------------------------------------------|-------------------------------------------|--------------------------------------------------------------------------------------------------------------------------------------------|--------------------------------------------|
| 11. Rivet nut M8                                                                                                              | 6 pcs                                     | 12. Rubber gasket                                                                                                                          | 6 pcs                                      |
| 13. Center bracket                                                                                                            | 1 pair                                    | <ol><li>14. Molded side bracket</li></ol>                                                                                                  | 1 pair                                     |
| 15. Washer M8x17mm                                                                                                            | 6 pcs                                     | <ol><li>Self tapping screw</li></ol>                                                                                                       | 4 pcs                                      |
| 17. Screw M6x40mm                                                                                                             | 2 pcs                                     | 18. Rubber well nut M6                                                                                                                     | 2 pcs                                      |

But Sikaflex on the holes and mount the rivet nuts as shown on the drawing.

Remove the visor brackets from the acrylic part.

Mount the visor brackets on the roof as shown on the drawing.

Mount the molded sidebrackets on the roof with self tapping screws.